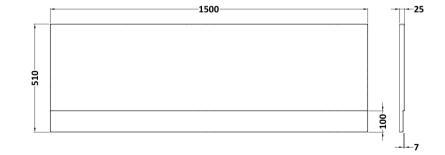

## TECHNICAL DATA SHEET

Sales Code: PAN138

| Product Dimensions             |                          |
|--------------------------------|--------------------------|
| Length (mm):                   | 1500                     |
| Width (mm):                    | 510                      |
| Depth (mm):                    | 35                       |
| Nett Weight (kg):              | 1.92                     |
| Packaging Dimensions           |                          |
| Length (mm):                   | 1500                     |
| Width (mm):                    | 510                      |
| Depth (mm):                    | 35                       |
| Gross Weight (kg):             | 1.92                     |
| Packaging Data                 |                          |
| Box Colour:                    | Polybagged With End Caps |
| Box Qty:                       | 1                        |
| Label Size:                    | 100 x 50                 |
| Label Colour:                  | White Label              |
| Label Qty:                     | 1                        |
| <b>Outer Box Dimensions (I</b> | f Applicable)            |
| Length (mm):                   |                          |
| Width (mm):                    |                          |
| Height (mm):                   |                          |
| Gross Weight (kg):             |                          |
| Barcode:                       | 5055369060818            |
| Product Details                |                          |
| Country of Origin:             | United Kingdom           |
| Fitting Instruction:           | No                       |
| Certification:                 | FSC: N/A CE & UKCA: N/A  |
| Material Colour Reference:     | European White           |
| Product Material:              | Acrylic                  |
| Material Thickness:            | 2mm                      |
| Volume (Ltr):                  | N/A                      |
| Displaced Capacity:            | N/A                      |
| Leg Set Included:              | Not Applicable           |
| Waste Included:                | Not Applicable           |
| Drilled/Undrilled:             | Not Applicable           |
| Includes Grips:                | Not Applicable           |
| Embossed:                      | No                       |
| No of Tapholes:                | Not Applicable           |
| Anti-Slip:                     | Not Applicable           |
| Anti-Slip:                     | Not Applicable           |