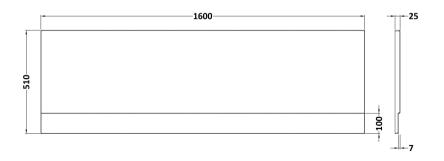

| <b>Product Dimensions</b>      |                          |
|--------------------------------|--------------------------|
| Length (mm):                   | 1600                     |
| Width (mm):                    | 510                      |
| Depth (mm):                    | 35                       |
| Nett Weight (kg):              | 1.98                     |
| <b>Packaging Dimensions</b>    |                          |
| Length (mm):                   | 1600                     |
| Width (mm):                    | 510                      |
| Depth (mm):                    | 35                       |
| Gross Weight (kg):             | 1.98                     |
| Packaging Data                 |                          |
| Box Colour:                    | Polybagged With End Caps |
| Box Qty:                       | 1                        |
| Label Size:                    | 100 x 50                 |
| Label Colour:                  | White Label              |
| Label Qty:                     | 1                        |
| <b>Outer Box Dimensions (I</b> | f Applicable)            |
| Length (mm):                   |                          |
| Width (mm):                    |                          |
| Height (mm):                   |                          |
| Gross Weight (kg):             |                          |
| Barcode:                       | 5055369060825            |
| <b>Product Details</b>         |                          |
| Country of Origin:             | United Kingdom           |
| Fitting Instruction:           | No                       |
| Certification:                 | FSC: N/A CE & UKCA: N/A  |
| Material Colour Reference:     | European White           |
| Product Material:              | Acrylic                  |
| Material Thickness:            | 2mm                      |
| Volume (Ltr):                  | N/A                      |
| Displaced Capacity:            | N/A                      |
| Leg Set Included:              | Not Applicable           |
| Waste Included:                | Not Applicable           |
| Drilled/Undrilled:             | Not Applicable           |
| Includes Grips:                | Not Applicable           |
| Embossed:                      | No                       |
| No of Tapholes:                | Not Applicable           |
| Anti-Slip:                     | Not Applicable           |