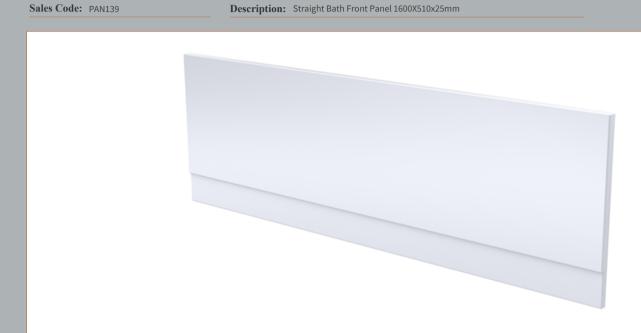

| <b>Product Dimensions</b>      |                          |
|--------------------------------|--------------------------|
| Length (mm):                   | 1600                     |
| Width (mm):                    | 510                      |
| Depth (mm):                    | 35                       |
| Nett Weight (kg):              | 1.98                     |
| <b>Packaging Dimensions</b>    |                          |
| Length (mm):                   | 1600                     |
| Width (mm):                    | 510                      |
| Depth (mm):                    | 35                       |
| Gross Weight (kg):             | 1.98                     |
| Packaging Data                 |                          |
| Box Colour:                    | Polybagged With End Caps |
| Box Qty:                       | 1                        |
| Label Size:                    | 100 x 50                 |
| Label Colour:                  | White Label              |
| Label Qty:                     | 1                        |
| <b>Outer Box Dimensions (I</b> | f Applicable)            |
| Length (mm):                   |                          |
| Width (mm):                    |                          |
| Height (mm):                   |                          |
| Gross Weight (kg):             |                          |
| Barcode:                       | 5055369060825            |
| <b>Product Details</b>         |                          |
| Country of Origin:             | United Kingdom           |
| Fitting Instruction:           | No                       |
| Certification:                 | FSC: N/A CE & UKCA: N/A  |
| Material Colour Reference:     | European White           |
| Product Material:              | Acrylic                  |
| Material Thickness:            | 2mm                      |
| Volume (Ltr):                  | N/A                      |
| Displaced Capacity:            | N/A                      |
| Leg Set Included:              | Not Applicable           |
| Waste Included:                | Not Applicable           |
| Drilled/Undrilled:             | Not Applicable           |
| Includes Grips:                | Not Applicable           |
| Embossed:                      | No                       |
| No of Tapholes:                | Not Applicable           |
| Anti-Slip:                     | Not Applicable           |