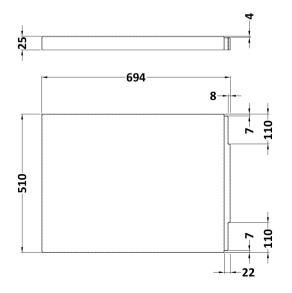

| <b>Product Dimensions</b>      |                          |
|--------------------------------|--------------------------|
| Length (mm):                   | 700                      |
| Width (mm):                    | 510                      |
| Depth (mm):                    | 25                       |
| Nett Weight (kg):              | 0.06                     |
| Packaging Dimensions           |                          |
| Length (mm):                   | 700                      |
| Width (mm):                    | 510                      |
| Depth (mm):                    | 35                       |
| Gross Weight (kg):             | 0.06                     |
| Packaging Data                 |                          |
| Box Colour:                    | Polybagged With End Caps |
| Box Qty:                       | 1                        |
| Label Size:                    | 100 x 50                 |
| Label Colour:                  | White Label              |
| Label Qty:                     | 1                        |
| <b>Outer Box Dimensions (I</b> | f Applicable)            |
| Length (mm):                   |                          |
| Width (mm):                    |                          |
| Height (mm):                   |                          |
| Gross Weight (kg):             |                          |
| Barcode:                       | 5055369060856            |
| <b>Product Details</b>         |                          |
| Country of Origin:             | United Kingdom           |
| Fitting Instruction:           | No                       |
| Certification:                 | FSC: N/A CE & UKCA: N/A  |
| Material Colour Reference:     | European White           |
| Product Material:              | Acrylic                  |
| Material Thickness:            | 2mm                      |
| Volume (Ltr):                  | N/A                      |
| Displaced Capacity:            | N/A                      |
| Leg Set Included:              | Not Applicable           |
| Waste Included:                | Not Applicable           |
| Drilled/Undrilled:             | Not Applicable           |
| Includes Grips:                | Not Applicable           |
| Embossed:                      | No                       |
| No of Tapholes:                | Not Applicable           |
| Anti-Slip:                     | Not Applicable           |