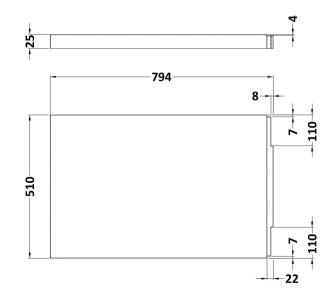

## TECHNICAL DATA SHEET

Sales Code: PAN144

| Product Dimensions             |                          |
|--------------------------------|--------------------------|
| Length (mm):                   | 800                      |
| Width (mm):                    | 510                      |
| Depth (mm):                    | 25                       |
| Nett Weight (kg):              | 0.8                      |
| Packaging Dimensions           |                          |
| Length (mm):                   | 800                      |
| Width (mm):                    | 510                      |
| Depth (mm):                    | 35                       |
| Gross Weight (kg):             | 0.8                      |
| Packaging Data                 |                          |
| Box Colour:                    | Polybagged With End Caps |
| Box Qty:                       | 1                        |
| Label Size:                    | 100 x 50                 |
| Label Colour:                  | White Label              |
| Label Qty:                     | 1                        |
| <b>Outer Box Dimensions (I</b> | f Applicable)            |
| Length (mm):                   |                          |
| Width (mm):                    |                          |
| Height (mm):                   |                          |
| Gross Weight (kg):             |                          |
| Barcode:                       | 5055369060870            |
| Product Details                |                          |
| Country of Origin:             | United Kingdom           |
| Fitting Instruction:           | No                       |
| Certification:                 | FSC: N/A CE & UKCA: N/A  |
| Material Colour Reference:     | European White           |
| Product Material:              | Acrylic                  |
| Material Thickness:            | 2mm                      |
| Volume (Ltr):                  | N/A                      |
| Displaced Capacity:            | N/A                      |
| Leg Set Included:              | Not Applicable           |
| Waste Included:                | Not Applicable           |
| Drilled/Undrilled:             | Not Applicable           |
| Includes Grips:                | Not Applicable           |
| Embossed:                      | No                       |
| No of Tapholes:                | Not Applicable           |
| Anti-Slip:                     | Not Applicable           |
|                                |                          |