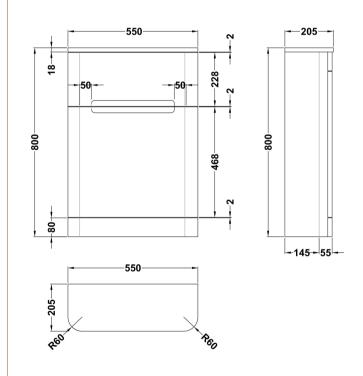

## TECHNICAL DATA SHEET

ROXOR

Sales Code: PAR141

Description: 550 W.C Unit

| Product Dimensions         |                               |
|----------------------------|-------------------------------|
| Height (mm):               | 800                           |
| Width (mm):                | 550                           |
| Depth (mm):                | 205                           |
| Nett Weight (kg):          | 15.5                          |
| Packaging Dimensions       |                               |
| Height (mm):               | 880                           |
| Width (mm):                | 590                           |
| Depth (mm):                | 230                           |
| Gross Weight (kg):         | 16                            |
| Packaging Data             |                               |
| Box Colour:                | Brown Cardboard Box - Printed |
| Box Qty:                   | 1                             |
| Label Size:                | 100 x 50                      |
| Label Colour:              | White Label                   |
| Label Qty:                 | 2                             |
| Outer Box Dimensions (If A | Applicable)                   |
| Height (mm):               | ** /                          |
| Width (mm):                |                               |
| Depth (mm):                |                               |
| Gross Weight (kg):         |                               |
| Barcode:                   | 5056211888062                 |
| Product Details            |                               |
| Country of Origin:         | China                         |
| Fitting Instruction:       | No                            |
| CE Certification:          | N/A                           |
| FSC Certified Materials:   | Yes                           |
| Colour:                    | Satin White                   |
| Construction Method:       | Cam & Wood Dowel              |
| Construction Type:         | Rigid                         |
| Cabinet Finish:            | MFC Painted Matt              |
| Fascia Finish:             | Mdf Painted Matt              |
| Cabinet Thickness (mm):    | 18                            |
| Fascia Thickness (mm):     | 18                            |
| Drawer Included:           | No                            |
| Drawer Type:               | Not Applicable                |
| No of Shelves:             | 0                             |
| Hinge Type:                | Not Applicable                |
| Hinge Included:            | No                            |
| Adjustable Legs:           | No                            |
| Fixings Included:          | Yes                           |
| Handle Style:              | Not Applicable                |
| Waste Shroud:              | No                            |
| Handle Included:           | No                            |
|                            |                               |