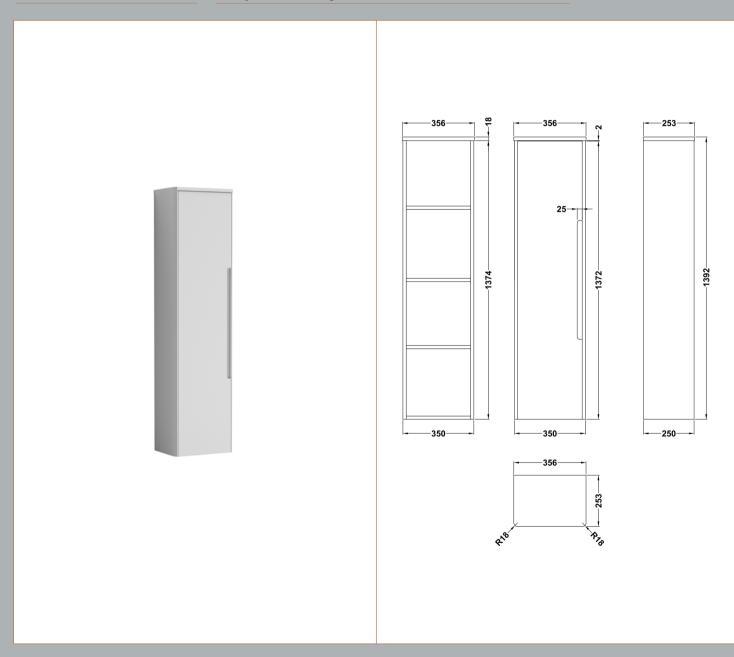

Sales Code: PAR162 Description: Tall Wall Hung Unit

| <b>Product Dimensions</b> |                               |
|---------------------------|-------------------------------|
| Height (mm):              | 1392                          |
| Width (mm):               | 356                           |
| Depth (mm):               | 253                           |
| Nett Weight (kg):         | 35.5                          |
| Packaging Dimensions      |                               |
| Height (mm):              | 1430                          |
| Width (mm):               | 390                           |
| Depth (mm):               | 290                           |
| Gross Weight (kg):        | 36                            |
| Packaging Data            |                               |
| Box Colour:               | Brown Cardboard Box - Printed |
| Box Oty:                  | 1                             |
| Label Size:               | 100 x 50                      |
| Label Colour:             | White Label                   |
| Label Qty:                | 2                             |
| Outer Box Dimensions (If  | Applicable)                   |
| Height (mm):              | FF                            |
| Width (mm):               |                               |
| Depth (mm):               |                               |
| Gross Weight (kg):        |                               |
| Barcode:                  | 5056211888093                 |
| Product Details           |                               |
| Country of Origin:        | China                         |
| Fitting Instruction:      | No                            |
| CE Certification:         | N/A                           |
| FSC Certified Materials:  | Yes                           |
| Colour:                   | Satin White                   |
| Construction Method:      | Cam & Wood Dowel              |
| Construction Type:        | Rigid                         |
| Cabinet Finish:           | MFC Painted Matt              |
| Fascia Finish:            | Mdf Painted Matt              |
| Cabinet Thickness (mm):   | 18                            |
| Fascia Thickness (mm):    | 18                            |
| Drawer Included:          | No                            |
| Drawer Type:              | Not Applicable                |
| No of Shelves:            | 3                             |
| Hinge Type:               | 95 Degree Clip-On Soft Close  |
| Hinge Included:           | Yes                           |
| Adjustable Legs:          | No                            |
| Fixings Included:         | Yes                           |
| Handle Style:             | Contemporary                  |
| Waste Shroud:             | No                            |
| Handle Included:          | Yes                           |
| Handle Type:              | Inset                         |
|                           |                               |