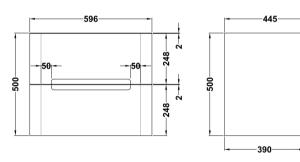

## **Packaging Details**

Barcode: 5056211892809

Sales Code: PAR393 Description: 600 W/H 2-Drawer Unit

Sales Code: PMB003 Description: 600X450mm Poly Marble Basin

| Product Dime               | ısions                       |                               |                               |  |
|----------------------------|------------------------------|-------------------------------|-------------------------------|--|
| Height (mm):               | 4                            | 450                           |                               |  |
| Width (mm):                |                              | 600                           |                               |  |
| Depth (mm):                |                              | 157                           |                               |  |
| Nett Weight (kg):          |                              | 12.82                         |                               |  |
| Packaging Din              | nensions                     |                               |                               |  |
| Height (mm):               |                              | 167                           |                               |  |
| Width (mm):                |                              | 640                           |                               |  |
| 1 ( )                      |                              | 470                           |                               |  |
| Gross Weight (kg           | ):                           | 12.82                         |                               |  |
| Packaging Dat              | a                            |                               |                               |  |
| Box Colour:                |                              | Brown Cardboard Box - Printed |                               |  |
| Box Qty:                   |                              | 1                             |                               |  |
| Label Size:                |                              |                               | 100 x 50                      |  |
| Label Colour:              |                              |                               | White Label                   |  |
| Label Qty:                 |                              | 2                             |                               |  |
| Outer Box Din              | nensions (If Appli           | cable)                        |                               |  |
| Height (mm):               |                              |                               |                               |  |
| Width (mm):                |                              |                               |                               |  |
| Depth (mm):                |                              |                               |                               |  |
| Gross Weight (kg           | ):                           |                               |                               |  |
| Barcode:                   |                              | 5055369021                    | 1734                          |  |
| Product Detail             | s                            |                               |                               |  |
| Country of Origin          | 1:                           | China                         |                               |  |
| Fitting Instruction        | n:                           | No                            |                               |  |
| Certification:             | CE: No V                     | WRAS: N/A                     | WRAS No: N/A                  |  |
| Product Material:          | 1                            | Polymarble                    |                               |  |
| Fixing Supplied:           |                              | No                            |                               |  |
|                            |                              |                               |                               |  |
| Pans/Bidets:               | Trap Style: Not App          | dicable                       | Includes Seat: Not Applicable |  |
| r alls/bluets.             | Trap Style. NOT App          | nicable                       | mendes seat. Not applicable   |  |
| 0 1                        | C .T                         | 1                             | No. 11 No. 12 House           |  |
| Seats:                     | Seat Type: Not App           |                               | Material: Not Applicable      |  |
|                            | Function: Not App            |                               | Hinge Type: Not Applicable    |  |
|                            | Hinge Material: Not          | Applicable                    |                               |  |
|                            |                              |                               |                               |  |
| Cisterns:                  | Operating Type: No           | t Applicabl                   | e Fittings: Not Applicable    |  |
| Lever Type: Not Applicable |                              |                               |                               |  |
|                            |                              |                               |                               |  |
|                            |                              |                               |                               |  |
| Basins:                    | Гар Hole: One Taphole        |                               | Chain Stay Hole: No           |  |
|                            | Template: Not Requ           | iired                         | Waste Type Req: Slotted       |  |
|                            | Overflow Inc: Yes            |                               | Overflow Cover: Yes           |  |
|                            | Inner Bowl Depth (mm): 110mm |                               |                               |  |