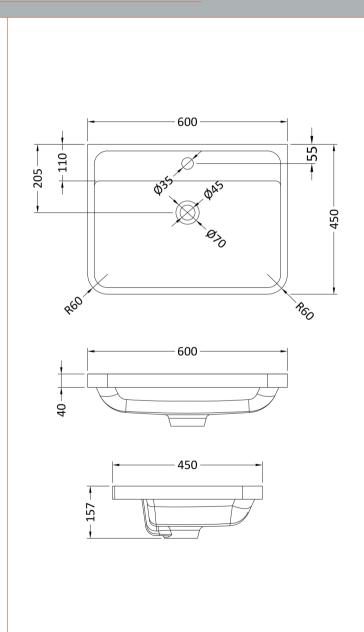

## **Packaging Details**

Barcode: 5056211892809

Sales Code: PAR393 Description: 600 W/H 2-Drawer Unit

Sales Code: PMB003 Description: 600X450mm Poly Marble Basin

| Product Dime               | ısions                       |                               |                               |  |
|----------------------------|------------------------------|-------------------------------|-------------------------------|--|
| Height (mm):               | 4                            | 450                           |                               |  |
| Width (mm):                |                              | 600                           |                               |  |
| Depth (mm):                |                              | 157                           |                               |  |
| Nett Weight (kg):          |                              | 12.82                         |                               |  |
| Packaging Din              | nensions                     |                               |                               |  |
| Height (mm):               |                              | 167                           |                               |  |
| Width (mm):                |                              | 640                           |                               |  |
| 1 ( )                      |                              | 470                           |                               |  |
| Gross Weight (kg           | ):                           | 12.82                         |                               |  |
| Packaging Dat              | a                            |                               |                               |  |
| Box Colour:                |                              | Brown Cardboard Box - Printed |                               |  |
| Box Qty:                   |                              | 1                             |                               |  |
| Label Size:                |                              |                               | 100 x 50                      |  |
| Label Colour:              |                              |                               | White Label                   |  |
| Label Qty:                 |                              | 2                             |                               |  |
| Outer Box Din              | nensions (If Appli           | cable)                        |                               |  |
| Height (mm):               |                              |                               |                               |  |
| Width (mm):                |                              |                               |                               |  |
| Depth (mm):                |                              |                               |                               |  |
| Gross Weight (kg           | ):                           |                               |                               |  |
| Barcode:                   |                              | 5055369021                    | 1734                          |  |
| Product Detail             | s                            |                               |                               |  |
| Country of Origin          | 1:                           | China                         |                               |  |
| Fitting Instruction        | n:                           | No                            |                               |  |
| Certification:             | CE: No V                     | WRAS: N/A                     | WRAS No: N/A                  |  |
| Product Material:          | 1                            | Polymarble                    |                               |  |
| Fixing Supplied:           |                              | No                            |                               |  |
|                            |                              |                               |                               |  |
| Pans/Bidets:               | Trap Style: Not App          | dicable                       | Includes Seat: Not Applicable |  |
| r alls/bluets.             | Trap Style. NOT App          | nicable                       | mendes seat. Not applicable   |  |
| 0 1                        | C .T                         | 1                             | No. 11 No. 12 House           |  |
| Seats:                     | Seat Type: Not App           |                               | Material: Not Applicable      |  |
|                            | Function: Not App            |                               | Hinge Type: Not Applicable    |  |
|                            | Hinge Material: Not          | Applicable                    |                               |  |
|                            |                              |                               |                               |  |
| Cisterns:                  | Operating Type: No           | t Applicabl                   | e Fittings: Not Applicable    |  |
| Lever Type: Not Applicable |                              |                               |                               |  |
|                            |                              |                               |                               |  |
|                            |                              |                               |                               |  |
| Basins:                    | Гар Hole: One Taphole        |                               | Chain Stay Hole: No           |  |
|                            | Template: Not Requ           | iired                         | Waste Type Req: Slotted       |  |
|                            | Overflow Inc: Yes            |                               | Overflow Cover: Yes           |  |
|                            | Inner Bowl Depth (mm): 110mm |                               |                               |  |