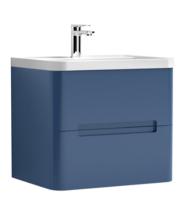

## TECHNICAL DATA SHEET

## ROXOR

Sales Code: PAR302 Description: 600 W/H 2-Drawer Unit & Basin





## **Packaging Details**

Barcode: 5056211892809

Sales Code: PAR393 Description: 600 W/H 2-Drawer Unit







Sales Code: PMB003 Description: 600X450mm Poly Marble Basin





| Product Dime               | ısions                       |                               |                               |  |
|----------------------------|------------------------------|-------------------------------|-------------------------------|--|
| Height (mm):               | 4                            | 450                           |                               |  |
| Width (mm):                |                              | 600                           |                               |  |
| Depth (mm):                |                              | 157                           |