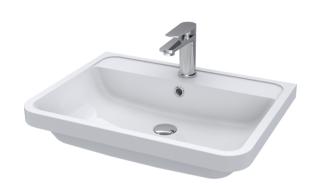

## ROXOR

Sales Code: PAR302 Description: 600 W/H 2-Drawer Unit & Basin

## **Packaging Details**

Barcode: 5056211892809

Sales Code: PAR393 Description: 600 W/H 2-Drawer Unit

Sales Code: PMB003 Description: 600X450mm Poly Marble Basin

| Product Dime               | ısions                       |                               |                               |  |
|----------------------------|------------------------------|-------------------------------|-------------------------------|--|
| Height (mm):               | 4                            | 450                           |                               |  |
| Width (mm):                |                              | 600                           |                               |  |
| Depth (mm):                |                              | 157                           |                               |  |
| Nett Weight (kg):          |                              | 12.82                         |                               |  |
| Packaging Din              | nensions                     |                               |                               |  |
| Height (mm):               |                              | 167                           |                               |  |
| Width (mm):                |                              | 640                           |                               |  |
| 1 ( )                      |                              | 470                           |                               |  |
| Gross Weight (kg           | ):                           | 12.82                         |                               |  |
| Packaging Dat              | a                            |                               |                               |  |
| Box Colour:                |                              | Brown Cardboard Box - Printed |                               |  |
| Box Qty:                   |                              | 1                             |                               |  |
| Label Size:                |                              |                               | 100 x 50                      |  |
| Label Colour:              |                              |                               | White Label                   |  |
| Label Qty:                 |                              | 2                             |                               |  |
| Outer Box Din              | nensions (If Appli           | cable)                        |                               |  |
| Height (mm):               |                              |                               |                               |  |
| Width (mm):                |                              |                               |                               |  |
| Depth (mm):                |                              |                               |                               |  |
| Gross Weight (kg           | ):                           |                               |                               |  |
| Barcode:                   |                              | 5055369021                    | 1734                          |  |
| Product Detail             | s                            |                               |                               |  |
| Country of Origin          | 1:                           | China                         |                               |  |
| Fitting Instruction        | n:                           | No                            |                               |  |
| Certification:             | CE: No V                     | WRAS: N/A                     | WRAS No: N/A                  |  |
| Product Material:          | 1                            | Polymarble                    |                               |  |
| Fixing Supplied:           |                              | No                            |                               |  |
|                            |                              |                               |                               |  |
| Pans/Bidets:               | Trap Style: Not App          | dicable                       | Includes Seat: Not Applicable |  |
| r alls/bluets.             | Trap Style. NOT App          | nicable                       | mendes seat. Not applicable   |  |
| 0 1                        | C .T                         | 1                             | No. 11 No. 12 House           |  |
| Seats:                     | Seat Type: Not App           |                               | Material: Not Applicable      |  |
|                            | Function: Not App            |                               | Hinge Type: Not Applicable    |  |
|                            | Hinge Material: Not          | Applicable                    |                               |  |
|                            |                              |                               |                               |  |
| Cisterns:                  | Operating Type: No           | t Applicabl                   | e Fittings: Not Applicable    |  |
| Lever Type: Not Applicable |                              |                               |                               |  |
|                            |                              |                               |                               |  |
|                            |                              |                               |                               |  |
| Basins:                    | Гар Hole: One Taphole        |                               | Chain Stay Hole: No           |  |
|                            | Template: Not Requ           | iired                         | Waste Type Req: Slotted       |  |
|                            | Overflow Inc: Yes            |                               | Overflow Cover: Yes           |  |
|                            | Inner Bowl Depth (mm): 110mm |                               |                               |  |