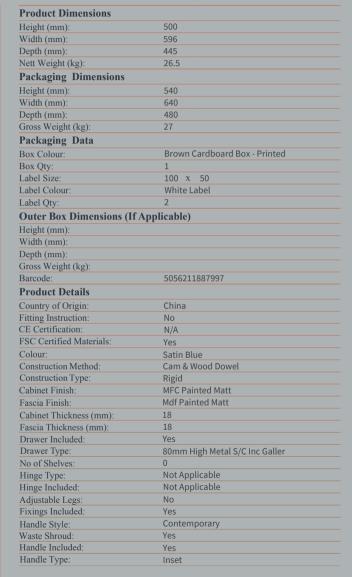

## **Packaging Details**

Barcode: 5056211892809

Sales Code: PAR393 Description: 600 W/H 2-Drawer Unit

Sales Code: PMB003 Description: 600X450mm Poly Marble Basin

| Product Dime               | ısions                       |                               |                               |  |
|----------------------------|------------------------------|-------------------------------|-------------------------------|--|
| Height (mm):               | 4                            | 450                           |                               |  |
| Width (mm):                |                              | 600                           |                               |  |
| Depth (mm):                |                              | 157                           |                               |  |
| Nett Weight (kg):          |                              | 12.82                         |                               |  |
| Packaging Din              | nensions                     |                               |                               |  |
| Height (mm):               |                              | 167                           |                               |  |
| Width (mm):                |                              | 640                           |                               |  |
| 1 ( )                      |                              | 470                           |                               |  |
| Gross Weight (kg           | ):                           | 12.82                         |                               |  |
| Packaging Dat              | a                            |                               |                               |  |
| Box Colour:                |                              | Brown Cardboard Box - Printed |                               |  |
| Box Qty:                   |                              | 1                             |                               |  |
| Label Size:                |                              |                               | 100 x 50                      |  |
| Label Colour:              |                              |                               | White Label                   |  |
| Label Qty:                 |                              | 2                             |                               |  |
| Outer Box Din              | nensions (If Appli           | cable)                        |                               |  |
| Height (mm):               |                              |                               |                               |  |
| Width (mm):                |                              |                               |                               |  |
| Depth (mm):                |                              |                               |                               |  |
| Gross Weight (kg           | ):                           |                               |                               |  |
| Barcode:                   |                              | 5055369021                    | 1734                          |  |
| Product Detail             | s                            |                               |                               |  |
| Country of Origin          | 1:                           | China                         |                               |  |
| Fitting Instruction        | n:                           | No                            |                               |  |
| Certification:             | CE: No V                     | WRAS: N/A                     | WRAS No: N/A                  |  |
| Product Material:          | 1                            | Polymarble                    |                               |  |
| Fixing Supplied:           |                              | No                            |                               |  |
|                            |                              |                               |                               |  |
| Pans/Bidets:               | Trap Style: Not App          | dicable                       | Includes Seat: Not Applicable |  |
| r alls/bluets.             | Trap Style. NOT App          | nicable                       | mendes seat. Not applicable   |  |
| 0 1                        | C .T                         | 1                             | No. 11 No. 12 House           |  |
| Seats:                     | Seat Type: Not App           |                               | Material: Not Applicable      |  |
|                            | Function: Not App            |                               | Hinge Type: Not Applicable    |  |
|                            | Hinge Material: Not          | Applicable                    |                               |  |
|                            |                              |                               |                               |  |
| Cisterns:                  | Operating Type: No           | t Applicabl                   | e Fittings: Not Applicable    |  |
| Lever Type: Not Applicable |                              |                               |                               |  |
|                            |                              |                               |                               |  |
|                            |                              |                               |                               |  |
| Basins:                    | Гар Hole: One Taphole        |                               | Chain Stay Hole: No           |  |
|                            | Template: Not Requ           | iired                         | Waste Type Req: Slotted       |  |
|                            | Overflow Inc: Yes            |                               | Overflow Cover: Yes           |  |
|                            | Inner Bowl Depth (mm): 110mm |                               |                               |  |