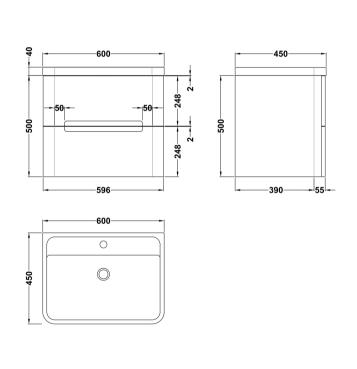

## **Packaging Details**

Barcode: 5056211892809

Sales Code: PAR393 Description: 600 W/H 2-Drawer Unit

Sales Code: PMB003 Description: 600X450mm Poly Marble Basin

| Product Dime               | ısions                       |                               |                               |  |
|----------------------------|------------------------------|-------------------------------|-------------------------------|--|
| Height (mm):               | 4                            | 450                           |                               |  |
| Width (mm):                |                              | 600                           |                               |  |
| Depth (mm):                |                              | 157                           |                               |  |
| Nett Weight (kg):          |                              | 12.82                         |                               |  |
| Packaging Din              | nensions                     |                               |                               |  |
| Height (mm):               |                              | 167                           |                               |  |
| Width (mm):                |                              | 640                           |                               |  |
| 1 ( )                      |                              | 470                           |                               |  |
| Gross Weight (kg           | ):                           | 12.82                         |                               |  |
| Packaging Dat              | a                            |                               |                               |  |
| Box Colour:                |                              | Brown Cardboard Box - Printed |                               |  |
| Box Qty:                   |                              | 1                             |                               |  |
| Label Size:                |                              |                               | 100 x 50                      |  |
| Label Colour:              |                              |                               | White Label                   |  |
| Label Qty:                 |                              | 2                             |                               |  |
| Outer Box Din              | nensions (If Appli           | cable)                        |                               |  |
| Height (mm):               |                              |                               |                               |  |
| Width (mm):                |                              |                               |                               |  |
| Depth (mm):                |                              |                               |                               |  |
| Gross Weight (kg           | ):                           |                               |                               |  |
| Barcode:                   |                              | 5055369021                    | 1734                          |  |
| Product Detail             | s                            |                               |                               |  |
| Country of Origin          | 1:                           | China                         |                               |  |
| Fitting Instruction        | n:                           | No                            |                               |  |
| Certification:             | CE: No V                     | WRAS: N/A                     | WRAS No: N/A                  |  |
| Product Material:          | 1                            | Polymarble                    |                               |  |
| Fixing Supplied:           |                              | No                            |                               |  |
|                            |                              |                               |                               |  |
| Pans/Bidets:               | Trap Style: Not App          | dicable                       | Includes Seat: Not Applicable |  |
| r alls/bluets.             | Trap Style. NOT App          | nicable                       | mendes seat. Not applicable   |  |
| 0 1                        | C .T                         | 1                             | No. 11 No. 12 House           |  |
| Seats:                     | Seat Type: Not App           |                               | Material: Not Applicable      |  |
|                            | Function: Not App            |                               | Hinge Type: Not Applicable    |  |
|                            | Hinge Material: Not          | Applicable                    |                               |  |
|                            |                              |                               |                               |  |
| Cisterns:                  | Operating Type: No           | t Applicabl                   | e Fittings: Not Applicable    |  |
| Lever Type: Not Applicable |                              |                               |                               |  |
|                            |                              |                               |                               |  |
|                            |                              |                               |                               |  |
| Basins:                    | Гар Hole: One Taphole        |                               | Chain Stay Hole: No           |  |
|                            | Template: Not Requ           | iired                         | Waste Type Req: Slotted       |  |
|                            | Overflow Inc: Yes            |                               | Overflow Cover: Yes           |  |
|                            | Inner Bowl Depth (mm): 110mm |                               |                               |  |