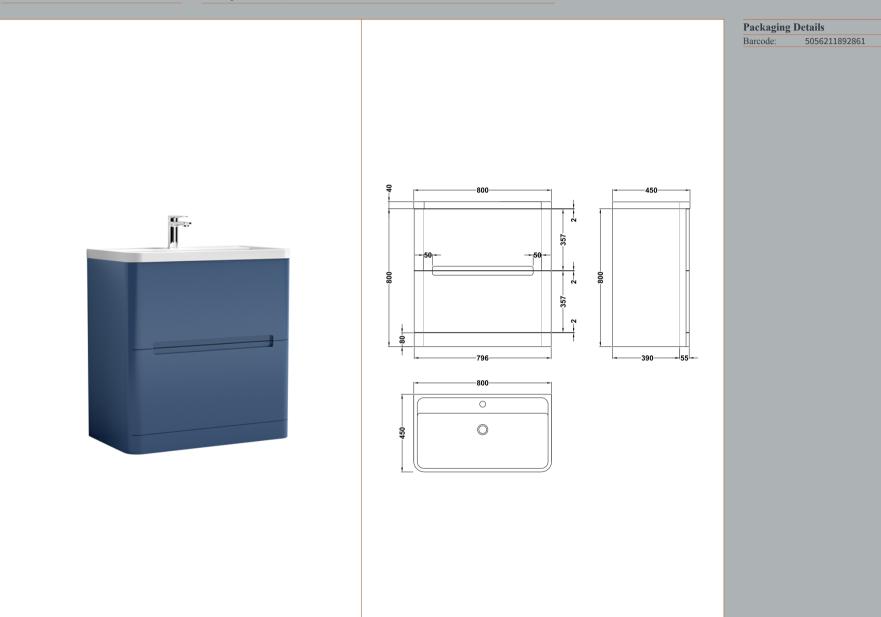

## TECHNICAL DATA SHEET

**Description:** 800 F/S 2-Drawer Unit & Basin

ROXOR

Sales Code: PAR335

**Description:** 800 F/S 2-Drawer Unit

| Product Dimensions                         |                                |
|--------------------------------------------|--------------------------------|
| Height (mm):                               | 800                            |
| Width (mm):                                | 796                            |
| Depth (mm):                                | 445                            |
| Nett Weight (kg):                          | 39.5                           |
| Packaging Dimensions                       |                                |
| Height (mm):                               | 840                            |
| Width (mm):                                | 840                            |
| Depth (mm):                                | 480                            |
| Gross Weight (kg):                         | 40                             |
| Packaging Data                             |                                |
| Box Colour:                                | Brown Cardboard Box - Printed  |
| Box Qty:                                   | 1                              |
| Label Size:                                | 100 x 50                       |
| Label Colour:                              | White Label                    |
| Label Oty:                                 | 2                              |
| Outer Box Dimensions (If                   |                                |
| Height (mm):                               | apprease)                      |
| Width (mm):                                |                                |
| Depth (mm):                                |                                |
| Gross Weight (kg):                         |                                |
| Barcode:                                   | 5056211888024                  |
| Product Details                            | 3030211000024                  |
|                                            | China                          |
| Country of Origin:                         |                                |
| Fitting Instruction:<br>CE Certification:  | No                             |
| FSC Certified Materials                    | N/A                            |
|                                            | Yes                            |
| Colour:<br>Construction Method:            | Satin Blue<br>Cam & Wood Dowel |
| Construction Method:<br>Construction Type: | Rigid                          |
| Construction Type:<br>Cabinet Finish:      | MFC Painted Matt               |
| Fascia Finish:                             | MfC Painted Matt               |
|                                            | 18                             |
| Cabinet Thickness (mm):                    | 18                             |
| Fascia Thickness (mm):<br>Drawer Included: | Yes                            |
| Drawer Type:                               |                                |
| No of Shelves:                             | 80mm High Metal S/C Inc Galler |
| No of Shelves:<br>Hinge Type:              | Not Applicable                 |
| Hinge Type:<br>Hinge Included:             | Not Applicable                 |
| 0                                          | No                             |
| Adjustable Legs:<br>Fixings Included:      | Yes                            |
| U                                          | Contemporary                   |
| Handle Style:<br>Waste Shroud:             | Yes                            |
| Waste Shroud:<br>Handle Included:          | Yes                            |
| manufe menudeu.                            | 165                            |