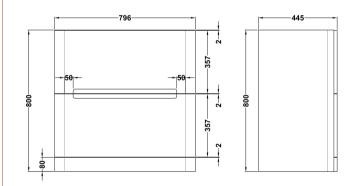

## TECHNICAL DATA SHEET

**Description:** 800 F/S 2-Drawer Unit & Basin

ROXOR

Sales Code: PAR335

**Description:** 800 F/S 2-Drawer Unit

| Product Dimensions                         |                                |
|--------------------------------------------|--------------------------------|
| Height (mm):                               | 800                            |
| Width (mm):                                | 796                            |
| Depth (mm):                                | 445                            |
| Nett Weight (kg):                          | 39.5                           |
| Packaging Dimensions                       |                                |
| Height (mm):                               | 840                            |
| Width (mm):                                | 840                            |
| Depth (mm):                                | 480                            |
| Gross Weight (kg):                         | 40                             |
| Packaging Data                             |                                |
| Box Colour:                                | Brown Cardboard Box - Printed  |
| Box Qty:                                   | 1                              |
| Label Size:                                | 100 x 50                       |
| Label Colour:                              | White Label                    |
| Label Oty:                                 | 2                              |
| Outer Box Dimensions (If                   |                                |
| Height (mm):                               | apprease)                      |
| Width (mm):                                |                                |
| Depth (mm):                                |                                |
| Gross Weight (kg):                         |                                |
| Barcode:                                   | 5056211888024                  |
| Product Details                            | 3030211000024                  |
|                                            | China                          |
| Country of Origin:                         |                                |
| Fitting Instruction:<br>CE Certification:  | No                             |
| FSC Certified Materials                    | N/A                            |
|                                            | Yes                            |
| Colour:<br>Construction Method:            | Satin Blue<br>Cam & Wood Dowel |
| Construction Method:<br>Construction Type: | Rigid                          |
| Construction Type:<br>Cabinet Finish:      | MFC Painted Matt               |
| Fascia Finish:                             | MfC Painted Matt               |
|                                            | 18                             |
| Cabinet Thickness (mm):                    | 18                             |
| Fascia Thickness (mm):<br>Drawer Included: | Yes                            |
| Drawer Type:                               |                                |
| No of Shelves:                             | 80mm High Metal S/C Inc Galler |
| No of Shelves:<br>Hinge Type:              | Not Applicable                 |
| Hinge Type:<br>Hinge Included:             | Not Applicable                 |
| 0                                          | No                             |
| Adjustable Legs:<br>Fixings Included:      | Yes                            |
| U                                          | Contemporary                   |
| Handle Style:<br>Waste Shroud:             | Yes                            |
| Waste Shroud:<br>Handle Included:          | Yes                            |
| manufe menudeu.                            | 165                            |