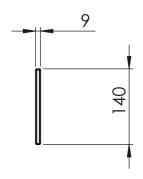

2MM RADIUS ON ALL EDGES FOR PAINT ADHERSION

| ROPER RHODES <sup>®</sup><br>Design © Roper Rhodes Ltd                                                                                                        | Revision: 21 January 2021 | Title: DRW_BP900 - HAMPTON 1700 BATH PANEL - MAIN PANEL PLINTH |                |  |
|---------------------------------------------------------------------------------------------------------------------------------------------------------------|---------------------------|----------------------------------------------------------------|----------------|--|
|                                                                                                                                                               | Created: 20 January 2021  | Material: VARIOUS                                              |                |  |
| Copyright / design right owned by Roper Rhodes Ltd. In the event of this being infringed Roper Rhodes Ltd will take any necessary legal action to protect it. | Sheet 2 of 2              | Finish: PAINTED - HAMPTON FINISHES                             | Dimensions: mm |  |

| <br>Drawn by: Greg Willi | ams |             |  |
|--------------------------|-----|-------------|--|
| Scale: 1:7               | A3  | $\psi \lor$ |  |