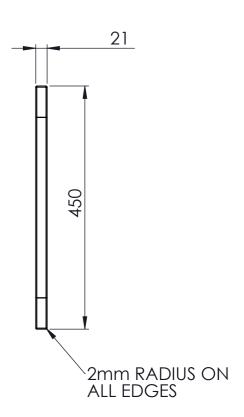

2MM RADIUS ON ALL EDGES FOR PAINT ADHERSION

| ROPER RHODES <sup>®</sup><br>Design © Roper Rhodes Ltd                                                                                                        | Revision: 21 January 2021 | Title: DRW_BP900 - HAMPTON 1700 BATH PANEL - MAIN PANEL PLINTH |                |  |
|---------------------------------------------------------------------------------------------------------------------------------------------------------------|---------------------------|----------------------------------------------------------------|----------------|--|
|                                                                                                                                                               | Created: 20 January 2021  | Material: VARIOUS                                              |                |  |
| Copyright / design right owned by Roper Rhodes Ltd. In the event of this being infringed Roper Rhodes Ltd will take any necessary legal action to protect it. | Sheet 2 of 2              | Finish: PAINTED - HAMPTON FINISHES                             | Dimensions: mm |  |

| <br>Drawn by: Greg Willi | ams |             |  |
|--------------------------|-----|-------------|--|
| Scale: 1:7               | A3  | $\psi \lor$ |  |