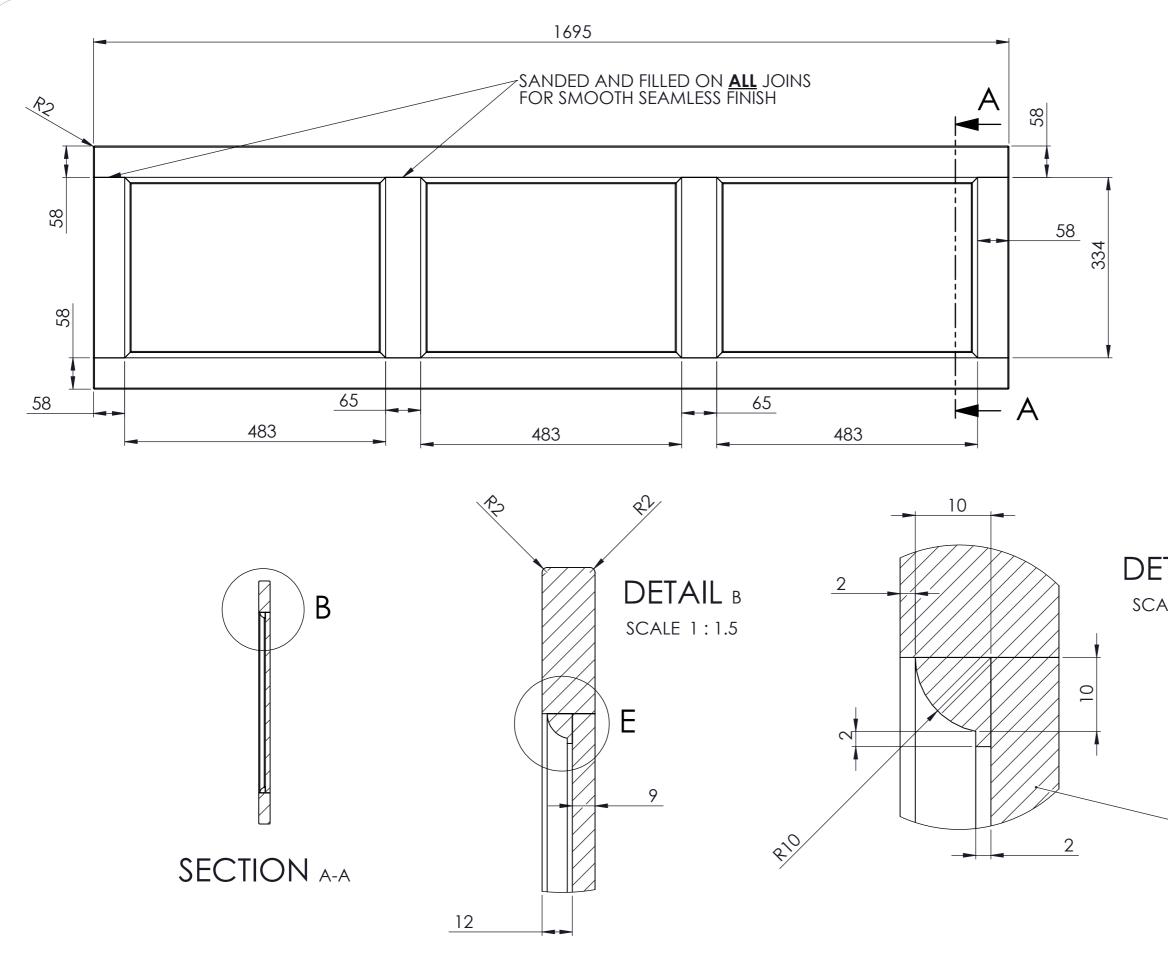

| ROPER RHODES®                                                                                                                                                 | Revision: 21 January 2021 | Title: DRW_BP900 - HAMPTON 1700 BATH PANEL - MAIN PANEL |                |
|---------------------------------------------------------------------------------------------------------------------------------------------------------------|---------------------------|---------------------------------------------------------|----------------|
| Design © Roper Rhodes Ltd                                                                                                                                     | Created: 20 January 2021  | Material: VARIOUS                                       |                |
| Copyright / design right owned by Roper Rhodes Ltd. In the event of this being infringed Roper Rhodes Ltd will take any necessary legal action to protect it. | Sheet 1 of 2              | Finish: PAINTED - HAMPTON FINISHES                      | Dimensions: mm |

DETAIL E SCALE 2:1

| Drawn by: Greg Willi | ams |  |
|----------------------|-----|--|
| Scale: 1:7           | A3  |  |

| 1695 | 4   |   |
|------|-----|---|
|      |     |   |
|      | 140 | - |
|      | J   |   |