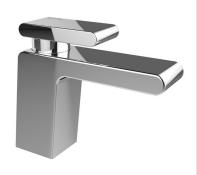

# PIVOT Tap Range Pivot Basin Mixer Chrome

#### Features:

- Long life ceramic cartridge for added durability and ease of use
- Metal fixing nut for added durability
- Flexible tails included
- Includes clicker waste

#### Specification **Product Type:** Taps Main Construction Material: **Brass** Mount Type: Deck Handle Type: Lever **Connection Inlet:** M10 x 350mm 1/2 BSP Flexi Tails **Connection Outlet:** M24 Aerator **Number of Tap Holes:** Valve/Cartridge Type: 35mm Single Lever Cartridge **Plumbing System Requirements:** Suitable for all plumbing systems Minimum Dynamic Pressure (bar): 0.2 bar Maximum Dynamic Pressure (bar): 5.0 bar 60°C Maximum Hot Water Temperature °C: Maximum Static Pressure (bar): 10 bar Flow Type: Single **Isolation Included:** No