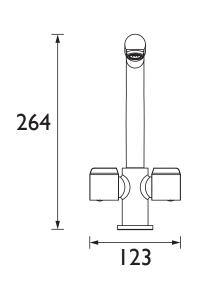

#### **Product Certifications:**

WRAS Cert. Number: 1907939 WRAS Expiry Date: 31/07/2024

For more products, visit our website: http://www.bristan.com

Dimensions (measurements in mm)

| Flow Rates (I/min)    |     |     |    |      |      |
|-----------------------|-----|-----|----|------|------|
| System Pressure (bar) | 0.5 | 1   | 2  | 3    | 5    |
| PI SNK C (mixed)      | 5.3 | 7.9 | 11 | 13.5 | 17.7 |