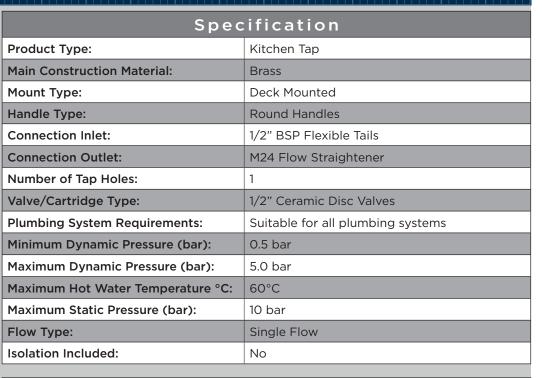

#### **Product Certifications:**

WRAS Cert. Number: 1907939 WRAS Expiry Date: 31/07/2024

For more products, visit our website: http://www.bristan.com

Dimensions (measurements in mm)

| Flow Rates (I/min)    |     |     |    |      |      |
|-----------------------|-----|-----|----|------|------|
| System Pressure (bar) | 0.5 | 1   | 2  | 3    | 5    |
| PI SNK C (mixed)      | 5.3 | 7.9 | 11 | 13.5 | 17.7 |