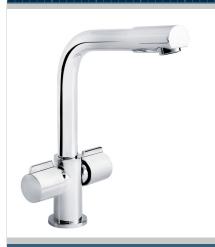

# PINNACLE Tap Range Pinnacle Monobloc Sink Mixer Chrome

#### Features:

- A hard-wearing, flawless chrome finish that lasts for years
- Easy to use 1/4 turn ceramic disc valves
- All in one box Includes flexible tails and fixing kit so nothing to buy separately
- Suitable for high and low pressure water systems
- 5 year guarantee