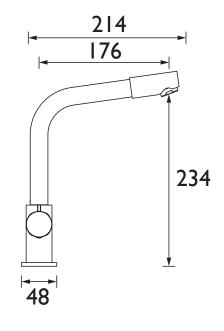

#### **Product Certifications:**

WRAS Cert. Number: 1907939 WRAS Expiry Date: 31/07/2024

For more products, visit our website: http://www.bristan.com

Dimensions (measurements in mm)

| Flow Rates (I/min)    |     |     |    |      |      |
|-----------------------|-----|-----|----|------|------|
| System Pressure (bar) | 0.5 | 1   | 2  | 3    | 5    |
| PI SNK C (mixed)      | 5.3 | 7.9 | 11 | 13.5 | 17.7 |