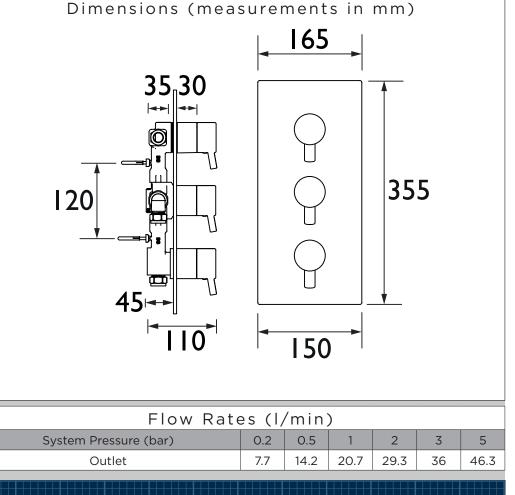

## Features:

- This shower valve has been designed to fit in any UK wall cavity and therefore only needs a 35mm deep cavity space
- Fitting depth including plasterboard and tiles is 45mm
  75mm
- Fully servicable from the front
- Metal back plate and handlesfor added durability
- Supplied with wall outlet

## Product Certifications:

WRAS Cert. Number: 2007908 WRAS Expiry Date: 31/08/2025

For more products, visit our website: <u>http://www.bristan.com</u>

| Specification                                        |                                           |
|------------------------------------------------------|-------------------------------------------|
| Finish/Colour:                                       | Gold Plated                               |
| Main Construction Material:                          | Brass                                     |
| No of Controls:                                      | 3                                         |
| Shower Type:                                         | Recessed Dual Control                     |
| Shower Head Type:                                    | None                                      |
| Valve/Cartridge Type:                                | Thermostatic & 3/4" Ceramic Disc<br>Valve |
| Minimum Dynamic Pressure:                            | 0.2 bar                                   |
| Maximum Dynamic Pressure:                            | 5.0 bar                                   |
| Maximum Static Pressure: (bar)                       | 10                                        |
| Maximum Hot Water Supply Temperature <sup>o</sup> C: | 65                                        |
| Pre-set Outlet Temperature <sup>o</sup> C:           | 42                                        |
| Plumbing System Suitability:                         | Suitable for all plumbing systems         |
| Connection Inlet:                                    | 15mm Compression                          |
| Connection Outlet:                                   | 15mm Compression                          |
| Isolation Valve Included:                            | No                                        |
| Check Valve Included:                                | Yes                                       |