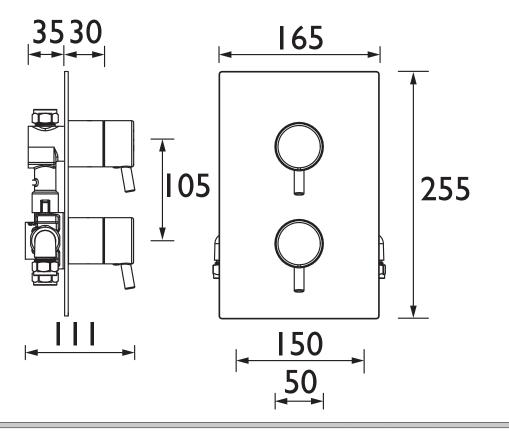

Dimensions (measurements in mm)

| Flow Rates (I/min)      |     |      |    |      |      |      |  |  |
|-------------------------|-----|------|----|------|------|------|--|--|
| System Pressure (bar)   | 0.2 | 0.5  | 1  | 2    | 3    | 5    |  |  |
| Through Handset (mixed) | 7.5 | 14.1 | 21 | 30.5 | 37.4 | 48.2 |  |  |