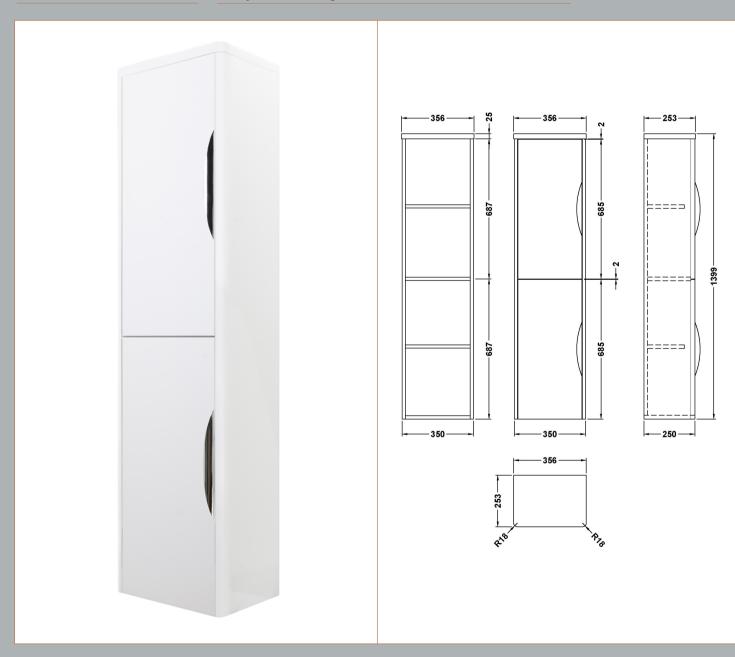

Sales Code: PMP163 Description: Tall Wall Hung Unit (1400X350x250)

| <b>Product Dimensions</b>  |                               |
|----------------------------|-------------------------------|
| Height (mm):               | 1399                          |
| Width (mm):                | 356                           |
| Depth (mm):                | 253                           |
| Nett Weight (kg):          | 36                            |
| Packaging Dimensions       |                               |
| Height (mm):               | 290                           |
| Width (mm):                | 390                           |
| Depth (mm):                | 1230                          |
| Gross Weight (kg):         | 36                            |
| Packaging Data             |                               |
| Box Colour:                | Brown Cardboard Box - Printed |
| Box Qty:                   | 1                             |
| Label Size:                | 100 x 50                      |
| Label Colour:              | White Label                   |
| Label Qty:                 | 2                             |
| Outer Box Dimensions (If A | pplicable)                    |
| Height (mm):               |                               |
| Width (mm):                |                               |
| Depth (mm):                |                               |
| Gross Weight (kg):         |                               |
| Barcode:                   | 5055275811511                 |
| Product Details            |                               |
| Country of Origin:         | China                         |
| Fitting Instruction:       | No                            |
| CE Certification:          | N/A                           |
| FSC Certified Materials:   | Yes                           |
| Colour:                    | Gloss White                   |
| Construction Method:       | Cam & Wood Dowel              |
| Construction Type:         | Rigid                         |
| Cabinet Finish:            | MFC Smooth Matt               |
| Fascia Finish:             | Mdf Painted Gloss             |
| Cabinet Thickness (mm):    | 18                            |
| Fascia Thickness (mm):     | 18                            |
| Drawer Included:           | No                            |
| Drawer Type:               | Not Applicable                |
| No of Shelves:             | 3                             |
| Hinge Type:                | 95 Degree Clip-On Soft Close  |
| Hinge Included:            | Yes                           |
| Adjustable Legs:           | No                            |
| Fixings Included:          | Yes                           |
| Handle Style:              | Contemporary                  |
| Waste Shroud:              | No                            |
| Handle Included:           | Yes                           |