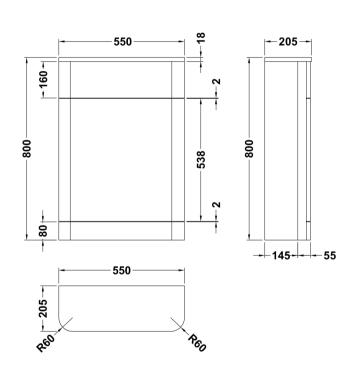

Sales Code: PMP441 Description: 550 W.C. Unit (800X550x200)

| Product Dimensions         |                               |
|----------------------------|-------------------------------|
| Height (mm):               | 800                           |
| Width (mm):                | 550                           |
| Depth (mm):                | 205                           |
| Nett Weight (kg):          | 16                            |
| Packaging Dimensions       |                               |
| Height (mm):               | 230                           |
| Width (mm):                | 590                           |
| Depth (mm):                | 880                           |
| Gross Weight (kg):         | 16                            |
| Packaging Data             |                               |
| Box Colour:                | Brown Cardboard Box - Printed |
| Box Qty:                   | 1                             |
| Label Size:                | 100 x 50                      |
| Label Colour:              | White Label                   |
| Label Oty:                 | 2                             |
| Outer Box Dimensions (If A | Applicable)                   |
| Height (mm):               | -ppeuo-cy                     |
| Width (mm):                |                               |
| Depth (mm):                |                               |
| Gross Weight (kg):         |                               |
| Barcode:                   | 5056211873495                 |
| Product Details            |                               |
| Country of Origin:         | China                         |
| Fitting Instruction:       | No                            |
| CE Certification:          | N/A                           |
| FSC Certified Materials:   | Yes                           |
| Colour:                    | Gloss Grey Mist               |
| Construction Method:       | Cam & Wood Dowel              |
| Construction Type:         | Rigid                         |
| Cabinet Finish:            | MFC Smooth Matt               |
| Fascia Finish:             | Mdf Painted Gloss             |
| Cabinet Thickness (mm):    | 18                            |
| Fascia Thickness (mm):     | 18                            |
| Drawer Included:           | No                            |
| Drawer Type:               | Not Applicable                |
| No of Shelves:             | 0                             |
| Hinge Type:                | Not Applicable                |
| Hinge Included:            | No                            |
| Adjustable Legs:           | No                            |
| Fixings Included:          | No                            |
| Handle Style:              | Not Applicable                |
| Waste Shroud:              | No                            |
| Handle Included:           | No                            |
| Handle Type:               | Not Applicable                |
|                            |                               |