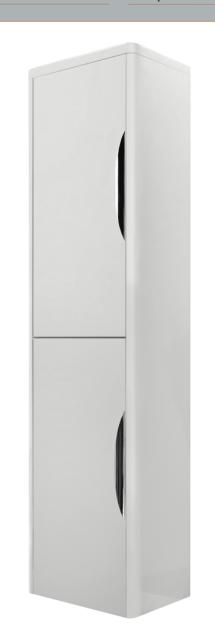

## FURNITURE

Sales Code: PMP463

**Description:** Tall Wall Hung Unit (1400X350x250)

| Product Dimensions         |                               |
|----------------------------|-------------------------------|
| Height (mm):               | 1399                          |
| Width (mm):                | 356                           |
| Depth (mm):                | 253                           |
| Nett Weight (kg):          | 36                            |
| Packaging Dimensions       |                               |
| Height (mm):               | 290                           |
| Width (mm):                | 390                           |
| Depth (mm):                | 1230                          |
| Gross Weight (kg):         | 36                            |
| Packaging Data             |                               |
| Box Colour:                | Brown Cardboard Box - Printed |
| Box Qty:                   | 1                             |
| Label Size:                | 100 x 50                      |
| Label Colour:              | White Label                   |
| Label Qty:                 | 2                             |
| Outer Box Dimensions (If A | applicable)                   |
| Height (mm):               | -P.P                          |
| Width (mm):                |                               |
| Depth (mm):                |                               |
| Gross Weight (kg):         |                               |
| Barcode:                   | 5056211873501                 |
| Product Details            |                               |
| Country of Origin:         | China                         |
| Fitting Instruction:       | No                            |
| CE Certification:          | N/A                           |
| FSC Certified Materials:   | Yes                           |
| Colour:                    | Gloss Grey Mist               |
| Construction Method:       | Cam & Wood Dowel              |
| Construction Type:         | Rigid                         |
| Cabinet Finish:            | MFC Smooth Matt               |
| Fascia Finish:             | Mdf Painted Gloss             |
| Cabinet Thickness (mm):    | 18                            |
| Fascia Thickness (mm):     | 18                            |
| Drawer Included:           | No                            |
| Drawer Type:               | Not Applicable                |
| No of Shelves:             | 3                             |
| Hinge Type:                | 95 Degree Clip-On Soft Close  |
| Hinge Included:            | Yes                           |
| Adjustable Legs:           | No                            |
| Fixings Included:          | Yes                           |
| Handle Style:              | Contemporary                  |
| Waste Shroud:              | No                            |
| Handle Included:           | Yes                           |
| Handle Type:               | Cup                           |