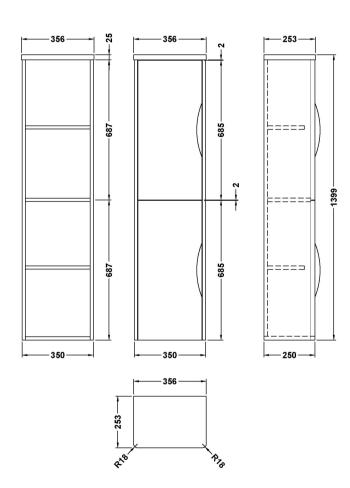

## FURNITURE

Sales Code: PMP463

**Description:** Tall Wall Hung Unit (1400X350x250)

| Product Dimensions         |                               |
|----------------------------|-------------------------------|
| Height (mm):               | 1399                          |
| Width (mm):                | 356                           |
| Depth (mm):                | 253                           |
| Nett Weight (kg):          | 36                            |
| Packaging Dimensions       |                               |
| Height (mm):               | 290                           |
| Width (mm):                | 390                           |
| Depth (mm):                | 1230                          |
| Gross Weight (kg):         | 36                            |
| Packaging Data             |                               |
| Box Colour:                | Brown Cardboard Box - Printed |
| Box Qty:                   | 1                             |
| Label Size:                | 100 x 50                      |
| Label Colour:              | White Label                   |
| Label Qty:                 | 2                             |
| Outer Box Dimensions (If A | applicable)                   |
| Height (mm):               | -P.P                          |
| Width (mm):                |                               |
| Depth (mm):                |                               |
| Gross Weight (kg):         |                               |
| Barcode:                   | 5056211873501                 |
| Product Details            |                               |
| Country of Origin:         | China                         |
| Fitting Instruction:       | No                            |
| CE Certification:          | N/A                           |
| FSC Certified Materials:   | Yes                           |
| Colour:                    | Gloss Grey Mist               |
| Construction Method:       | Cam & Wood Dowel              |
| Construction Type:         | Rigid                         |
| Cabinet Finish:            | MFC Smooth Matt               |
| Fascia Finish:             | Mdf Painted Gloss             |
| Cabinet Thickness (mm):    | 18                            |
| Fascia Thickness (mm):     | 18                            |
| Drawer Included:           | No                            |
| Drawer Type:               | Not Applicable                |
| No of Shelves:             | 3                             |
| Hinge Type:                | 95 Degree Clip-On Soft Close  |
| Hinge Included:            | Yes                           |
| Adjustable Legs:           | No                            |
| Fixings Included:          | Yes                           |
| Handle Style:              | Contemporary                  |
| Waste Shroud:              | No                            |
| Handle Included:           | Yes                           |
| Handle Type:               | Cup                           |