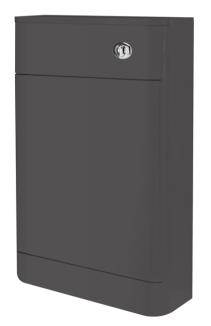

## TECHNICAL DATA SHEET

ROXOR

Sales Code: PMP941

| Product Dimensions         |                               |
|----------------------------|-------------------------------|
| Height (mm):               | 800                           |
| Width (mm):                | 550                           |
| Depth (mm):                | 205                           |
| Nett Weight (kg):          | 16                            |
| Packaging Dimensions       |                               |
| Height (mm):               | 230                           |
| Width (mm):                | 590                           |
| Depth (mm):                | 880                           |
| Gross Weight (kg):         | 16                            |
| Packaging Data             |                               |
| Box Colour:                | Brown Cardboard Box - Printed |
| Box Qty:                   | 1                             |
| Label Size:                | 100 x 50                      |
| Label Colour:              | White Label                   |
| Label Qty:                 | 2                             |
| Outer Box Dimensions (If A | Applicable)                   |
| Height (mm):               | -rr                           |
| Width (mm):                |                               |
| Depth (mm):                |                               |
| Gross Weight (kg):         |                               |
| Barcode:                   | 5056211878698                 |
| Product Details            | 0000211010000                 |
| Country of Origin:         | China                         |
| Fitting Instruction:       | No                            |
| CE Certification:          | N/A                           |
| FSC Certified Materials:   | Yes                           |
| Colour:                    | Gloss Grey                    |
| Construction Method:       | Cam & Wood Dowel              |
| Construction Type:         | Rigid                         |
| Cabinet Finish:            | MFC Smooth Matt               |
| Fascia Finish:             | Mdf Painted Gloss             |
| Cabinet Thickness (mm):    | 18                            |
| Fascia Thickness (mm):     | 18                            |
| Drawer Included:           | No                            |
| Drawer Type:               | Not Applicable                |
| No of Shelves:             | 0                             |
| Hinge Type:                | Not Applicable                |
| Hinge Included:            | No                            |
| Adjustable Legs:           | No                            |
| Fixings Included:          | No                            |
| Handle Style:              | Not Applicable                |
| Waste Shroud:              | No                            |
| Handle Included            | No                            |
|                            |                               |