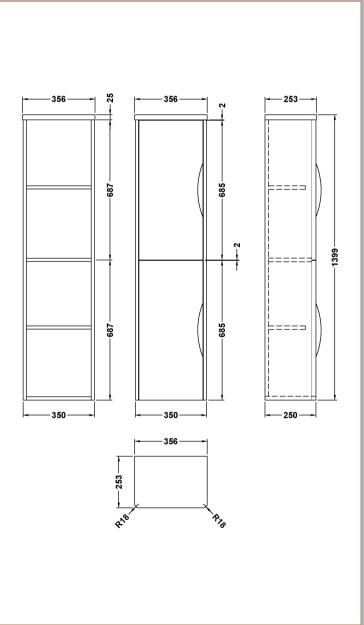

Sales Code: PMP963 Description: Tall Wall Hung Unit (1400X350x250)

| Product Dimensions           |                               |
|------------------------------|-------------------------------|
| Height (mm):                 | 1399                          |
| Width (mm):                  | 356                           |
| Depth (mm):                  | 253                           |
| Nett Weight (kg):            | 36                            |
| Packaging Dimensions         |                               |
| Height (mm):                 | 290                           |
| Width (mm):                  | 390                           |
| Depth (mm):                  | 1230                          |
| Gross Weight (kg):           | 36                            |
|                              |                               |
| Packaging Data               | David Cardhaad David Distant  |
| Box Colour:                  | Brown Cardboard Box - Printed |
| Box Qty:                     | 1                             |
| Label Size:                  | 100 x 50                      |
| Label Colour:                | White Label                   |
| Label Qty:                   | 2                             |
| Outer Box Dimensions (If App | licable)                      |
| Height (mm):                 |                               |
| Width (mm):                  |                               |
| Depth (mm):                  |                               |
| Gross Weight (kg):           |                               |
| Barcode:                     | 5056211878704                 |
| <b>Product Details</b>       |                               |
| Country of Origin:           | China                         |
| Fitting Instruction:         | No                            |
| CE Certification:            | N/A                           |
| FSC Certified Materials:     | Yes                           |
| Colour:                      | Gloss Grey                    |
| Construction Method:         | Cam & Wood Dowel              |
| Construction Type:           | Rigid                         |
| Cabinet Finish:              | MFC Smooth Matt               |
| Fascia Finish:               | Mdf Painted Gloss             |
| Cabinet Thickness (mm):      | 18                            |
| Fascia Thickness (mm):       | 18                            |
| Drawer Included:             | No                            |
| Drawer Type:                 | Not Applicable                |
| No of Shelves:               | 3                             |
| Hinge Type:                  | 95 Degree Clip-On Soft Close  |
| Hinge Included:              | Yes                           |
| Adjustable Legs:             | No                            |
| Fixings Included:            | Yes                           |
| Handle Style:                | Contemporary                  |
| Waste Shroud:                | No                            |
| Handle Included:             | Yes                           |
| Handle Type:                 | Cup                           |