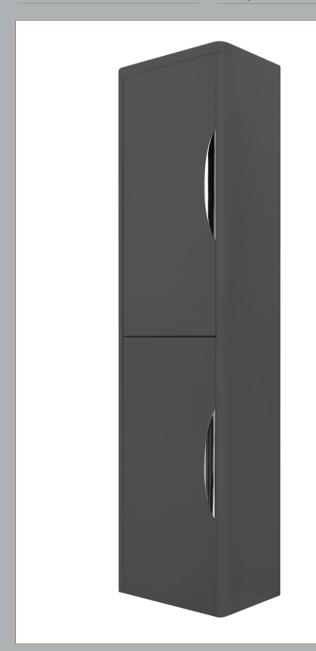

Sales Code: PMP963 Description: Tall Wall Hung Unit (1400X350x250)

| Product Dimensions           |                               |
|------------------------------|-------------------------------|
| Height (mm):                 | 1399                          |
| Width (mm):                  | 356                           |
| Depth (mm):                  | 253                           |
| Nett Weight (kg):            | 36                            |
| Packaging Dimensions         |                               |
| Height (mm):                 | 290                           |
| Width (mm):                  | 390                           |
| Depth (mm):                  | 1230                          |
| Gross Weight (kg):           | 36                            |
|                              |                               |
| Packaging Data               | David Cardhaad David Distant  |
| Box Colour:                  | Brown Cardboard Box - Printed |
| Box Qty:                     | 1                             |
| Label Size:                  | 100 x 50                      |
| Label Colour:                | White Label                   |
| Label Qty:                   | 2                             |
| Outer Box Dimensions (If App | licable)                      |
| Height (mm):                 |                               |
| Width (mm):                  |                               |
| Depth (mm):                  |                               |
| Gross Weight (kg):           |                               |
| Barcode:                     | 5056211878704                 |
| <b>Product Details</b>       |                               |
| Country of Origin:           | China                         |
| Fitting Instruction:         | No                            |
| CE Certification:            | N/A                           |
| FSC Certified Materials:     | Yes                           |
| Colour:                      | Gloss Grey                    |
| Construction Method:         | Cam & Wood Dowel              |
| Construction Type:           | Rigid                         |
| Cabinet Finish:              | MFC Smooth Matt               |
| Fascia Finish:               | Mdf Painted Gloss             |
| Cabinet Thickness (mm):      | 18                            |
| Fascia Thickness (mm):       | 18                            |
| Drawer Included:             | No                            |
| Drawer Type:                 | Not Applicable                |
| No of Shelves:               | 3                             |
| Hinge Type:                  | 95 Degree Clip-On Soft Close  |
| Hinge Included:              | Yes                           |
| Adjustable Legs:             | No                            |
| Fixings Included:            | Yes                           |
| Handle Style:                | Contemporary                  |
| Waste Shroud:                | No                            |
| Handle Included:             | Yes                           |
| Handle Type:                 | Cup                           |