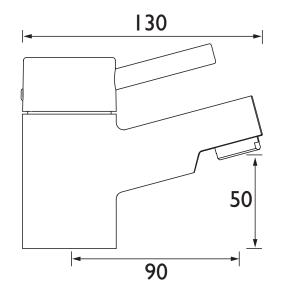

alve - 1/4 turn |  |  |  |  |
| Plumbing System Requirements:     | Suitable for all plumbing systems  |  |  |  |  |
| Minimum Dynamic Pressure (bar):   | 0.2 bar                            |  |  |  |  |
| Maximum Dynamic Pressure (bar):   | 5.0 bar                            |  |  |  |  |
| Maximum Hot Water Temperature °C: | 65°C                               |  |  |  |  |
| Maximum Static Pressure (bar):    | 10 bar                             |  |  |  |  |
| Isolation Included:               | No                                 |  |  |  |  |

Dimensions (measurements in mm)

## Features:

- Long life and easy to use 1/4 turn ceramic disc valves
- Metal back nuts for added durability
- Easy to use lever handles
- High performance even at low pressures

## **Product Certifications:**





For more products, visit our website: http://www.bristan.com



| Flow Rates (I/min)    |      |      |      |      |      |      |  |  |
|-----------------------|------|------|------|------|------|------|--|--|
| System Pressure (bar) | 0.2  | 0.5  | 1    | 2    | 3    | 5    |  |  |
| PM 3/4 C (Cold)       | 15.3 | 23.8 | 33.5 | 47.4 | 58   | 74.9 |  |  |
| PM 3/4 C (Hot)        | 15.2 | 23.5 | 33.4 | 47.2 | 57.9 | 74.7 |  |  |

## TECHNICAL DATA SHEET