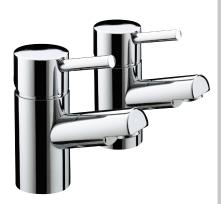

## PRISM Tap Range Prism Bath Taps Chrome

| Specification                     |                                    |  |  |  |  |
|-----------------------------------|------------------------------------|--|--|--|--|
| Product Type:                     | Bathroom Taps                      |  |  |  |  |
| Main Construction Material:       | Brass                              |  |  |  |  |
| Mount Type:                       | Deck                               |  |  |  |  |
| Handle Type:                      | Lever                              |  |  |  |  |
| Connection Inlet:                 | 3/4" BSP                           |  |  |  |  |
| Connection Outlet:                | M24 Flow Straightener              |  |  |  |  |
| Number of Tap Holes:              | 2                                  |  |  |  |  |
| Valve/Cartridge Type:             | 3/4" Ceramic Disc Valve - 1/4 turn |  |  |  |  |
| Plumbing System Requirements:     | Suitable for all plumbing systems  |  |  |  |  |
| Minimum Dynamic Pressure (bar):   | 0.2 bar                            |  |  |  |  |
| Maximum Dynamic Pressure (bar):   | 5.0 bar                            |  |  |  |  |
| Maximum Hot Water Temperature °C: | 65°C                               |  |  |  |  |
| Maximum Static Pressure (bar):    | 10 bar                             |  |  |  |  |
| Isolation Included:               | No                                 |  |  |  |  |

## Features:

- Long life and easy to use 1/4 turn ceramic disc valves
- Metal back nuts for added durability
- Easy to use lever handles
- High performance even at low pressures