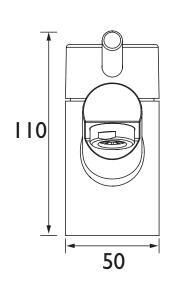

Valve - 1/4 turn |  |  |  |  |
| Plumbing System Requirements:     | Suitable for all plumbing systems  |  |  |  |  |
| Minimum Dynamic Pressure (bar):   | 0.2 bar                            |  |  |  |  |
| Maximum Dynamic Pressure (bar):   | 5.0 bar                            |  |  |  |  |
| Maximum Hot Water Temperature °C: | 65°C                               |  |  |  |  |
| Maximum Static Pressure (bar):    | 10 bar                             |  |  |  |  |
| Isolation Included:               | No                                 |  |  |  |  |

Dimensions (measurements in mm)

## Features:

- Long life and easy to use 1/4 turn ceramic disc valves
- Metal back nuts for added durability
- Easy to use lever handles
- High performance even at low pressures

## **Product Certifications:**





For more products, visit our website: http://www.bristan.com



| Flow Rates (I/min)    |      |      |      |      |      |      |  |  |
|-----------------------|------|------|------|------|------|------|--|--|
| System Pressure (bar) | 0.2  | 0.5  | 1    | 2    | 3    | 5    |  |  |
| PM 3/4 C (Cold)       | 15.3 | 23.8 | 33.5 | 47.4 | 58   | 74.9 |  |  |
| PM 3/4 C (Hot)        | 15.2 | 23.5 | 33.4 | 47.2 | 57.9 | 74.7 |  |  |

## TECHNICAL DATA SHEET