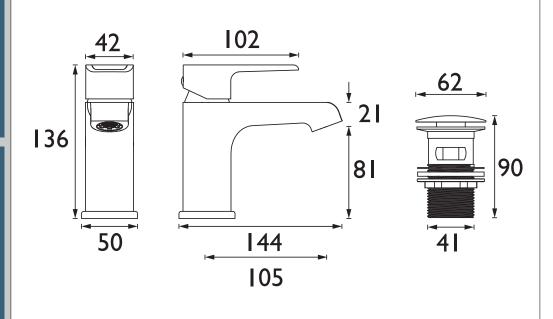

## PO BAS C

## POLO Tap Range Polo Basin Mixer with Clicker Waste



| Features: |
|-----------|
|-----------|

- This tap has a flow regulator, which limits the flow of water to 5 litres per minute, reducing the amount of water you use.
- Long life ceramic cartridge for added durability and smooth control.
- Everything you need in the box including flexible tails and clicker waste so nothing to buy separately.
- A hard-wearing, flawless, scratch resistant chrome finish that lasts for years. Salt spray tested to ensure added durability.
- 10-year parts and 1 year labour guarantee for peace of mind.
- Co-ordinating Bathroom taps available.

## **Product Certifications:**



WRAS Cert. Number: 2306905 WRAS Expiry Date: 30/06/2028









**♦** 4.5 l/min

| Flow Rates (I/min)    |     |     |     |     |     |  |
|-----------------------|-----|-----|-----|-----|-----|--|
| System Pressure (bar) | 0.5 | 1   | 2   | 3   | 5   |  |
| BAS C (mixed)         | 3.1 | 4.1 | 4.6 | 4.5 | 4.6 |  |

## TECHNICAL DATA SHEET