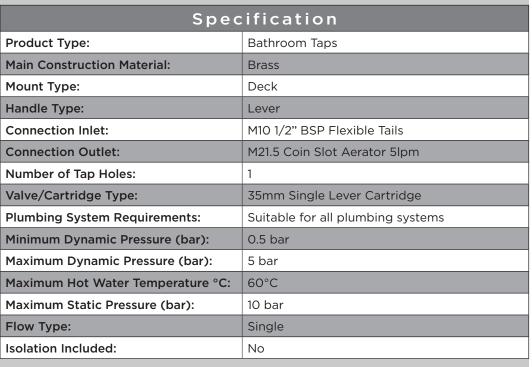

## **Product Certifications:**

WRAS Cert. Number: 2306905 WRAS Expiry Date: 30/06/2028

**♦** 4.5 l/min

| Flow Rates (I/min)    |     |     |     |     |     |  |
|-----------------------|-----|-----|-----|-----|-----|--|
| System Pressure (bar) | 0.5 | 1   | 2   | 3   | 5   |  |
| BAS C (mixed)         | 3.1 | 4.1 | 4.6 | 4.5 | 4.6 |  |