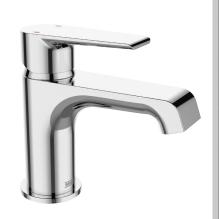

## POLO Tap Range Polo Basin Mixer with Clicker Waste

| Features: |
|-----------|
|-----------|

- This tap has a flow regulator, which limits the flow of water to 5 litres per minute, reducing the amount of water you use.
- Long life ceramic cartridge for added durability and smooth control.
- Everything you need in the box including flexible tails and clicker waste so nothing to buy separately.
- A hard-wearing, flawless, scratch resistant chrome finish that lasts for years. Salt spray tested to ensure added durability.
- 10-year parts and 1 year labour guarantee for peace of mind.
- Co-ordinating Bathroom taps available.