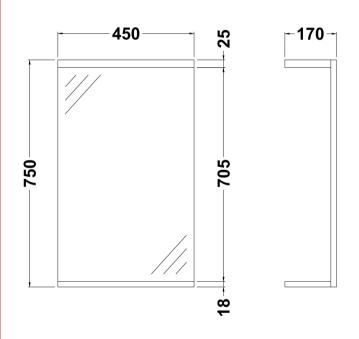

Sales Code: PRC111 Description: 450 Pr Mirror W/ 1 Light

| <b>Product Dimensions</b>  |                               |
|----------------------------|-------------------------------|
| Height (mm):               | 750                           |
| Width (mm):                | 450                           |
| Depth (mm):                | 170                           |
| Nett Weight (kg):          | 11.06                         |
| Packaging Dimensions       |                               |
| Height (mm):               | 70                            |
| Width (mm):                | 475                           |
| Depth (mm):                | 745                           |
| Gross Weight (kg):         | 11.06                         |
| Packaging Data             |                               |
| Box Colour:                | Brown Cardboard Box - Printed |
| Box Qty:                   | 1                             |
| Label Size:                | 100 x 50                      |
| Label Colour:              | Not Applicable                |
| Label Qty:                 | 0                             |
| Outer Box Dimensions (If A | Applicable)                   |
| Height (mm):               |                               |
| Width (mm):                |                               |
| Depth (mm):                |                               |
| Gross Weight (kg):         |                               |
| Barcode:                   | 5055369058419                 |
| Product Details            |                               |
| Country of Origin:         | China                         |
| Fitting Instruction:       | No                            |
| CE Certification:          | No                            |
| FSC Certified Materials:   |                               |
| Colour:                    | Gloss White                   |
| Construction Method:       | Cam & Wood Dowel              |
| Construction Type:         | Flat-Pack                     |
| Cabinet Finish:            | MFC Painted Gloss             |
| Fascia Finish:             | Mdf Painted Gloss             |
| Cabinet Thickness (mm):    |                               |
| Fascia Thickness (mm):     | 18                            |
| Drawer Included:           | No                            |
| Drawer Type:               | Not Applicable                |
| No of Shelves:             | 0                             |
| Hinge Type:                | Not Applicable                |
| Hinge Included:            | No                            |
| Adjustable Legs:           | No, Not Required              |
| Fixings Included:          | Yes                           |
| Handle Style:              | Not Applicable                |
| Waste Shroud:              | Not Applicable                |
| Handle Included:           | No, Not Required              |
| Handle Type:               | Not Applicable                |
|                            |                               |