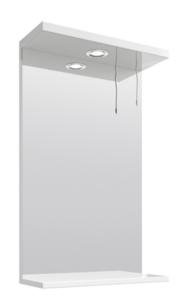

Sales Code: PRC111 Description: 450 Pr Mirror W/ 1 Light

| <b>Product Dimensions</b>  |                               |
|----------------------------|-------------------------------|
| Height (mm):               | 750                           |
| Width (mm):                | 450                           |
| Depth (mm):                | 170                           |
| Nett Weight (kg):          | 11.06                         |
| Packaging Dimensions       |                               |
| Height (mm):               | 70                            |
| Width (mm):                | 475                           |
| Depth (mm):                | 745                           |
| Gross Weight (kg):         | 11.06                         |
| Packaging Data             |                               |
| Box Colour:                | Brown Cardboard Box - Printed |
| Box Qty:                   | 1                             |
| Label Size:                | 100 x 50                      |
| Label Colour:              | Not Applicable                |
| Label Qty:                 | 0                             |
| Outer Box Dimensions (If A | Applicable)                   |
| Height (mm):               |                               |
| Width (mm):                |                               |
| Depth (mm):                |                               |
| Gross Weight (kg):         |                               |
| Barcode:                   | 5055369058419                 |
| Product Details            |                               |
| Country of Origin:         | China                         |
| Fitting Instruction:       | No                            |
| CE Certification:          | No                            |
| FSC Certified Materials:   |                               |
| Colour:                    | Gloss White                   |
| Construction Method:       | Cam & Wood Dowel              |
| Construction Type:         | Flat-Pack                     |
| Cabinet Finish:            | MFC Painted Gloss             |
| Fascia Finish:             | Mdf Painted Gloss             |
| Cabinet Thickness (mm):    |                               |
| Fascia Thickness (mm):     | 18                            |
| Drawer Included:           | No                            |
| Drawer Type:               | Not Applicable                |
| No of Shelves:             | 0                             |
| Hinge Type:                | Not Applicable                |
| Hinge Included:            | No                            |
| Adjustable Legs:           | No, Not Required              |
| Fixings Included:          | Yes                           |
| Handle Style:              | Not Applicable                |
| Waste Shroud:              | Not Applicable                |
| Handle Included:           | No, Not Required              |
| Handle Type:               | Not Applicable                |
|                            |                               |