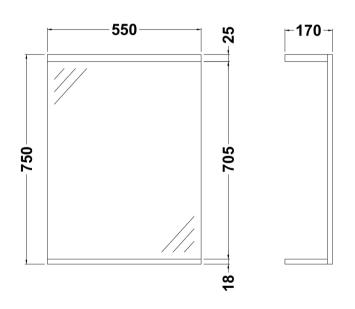

Sales Code: PRC112 Description: 550 Pr Mirror W/1 Light

| Product Dimensions         |                               |
|----------------------------|-------------------------------|
| Height (mm):               | 750                           |
| Width (mm):                | 550                           |
| Depth (mm):                | 170                           |
| Nett Weight (kg):          | 13.17                         |
| Packaging Dimensions       | 20121                         |
| Height (mm):               | 70                            |
| Width (mm):                | 575                           |
| Depth (mm):                | 745                           |
| Gross Weight (kg):         | 13.17                         |
| Packaging Data             | 10.11                         |
|                            | Brown Cardboard Box - Printed |
| Box Colour:                | 1                             |
| Box Qty:                   | <del></del>                   |
| Label Size:                | 100 x 50                      |
| Label Colour:              | Not Applicable                |
| Label Qty:                 | 0                             |
| Outer Box Dimensions (If A | Applicable)                   |
| Height (mm):               |                               |
| Width (mm):                |                               |
| Depth (mm):                |                               |
| Gross Weight (kg):         |                               |
| Barcode:                   | 5055369058426                 |
| Product Details            |                               |
| Country of Origin:         | China                         |
| Fitting Instruction:       | No                            |
| CE Certification:          | No                            |
| FSC Certified Materials:   |                               |
| Colour:                    | Gloss White                   |
| Construction Method:       | Cam & Wood Dowel              |
| Construction Type:         | Flat-Pack                     |
| Cabinet Finish:            | MFC Painted Gloss             |
| Fascia Finish:             | Mdf Painted Gloss             |
| Cabinet Thickness (mm):    |                               |
| Fascia Thickness (mm):     | 18                            |
| Drawer Included:           | No                            |
| Drawer Type:               | Not Applicable                |
| No of Shelves:             | 0                             |
| Hinge Type:                | Not Applicable                |
| Hinge Included:            | No                            |
| Adjustable Legs:           | No, Not Required              |
| Fixings Included:          | Yes                           |
| Handle Style:              | Not Applicable                |
| Waste Shroud:              | Not Applicable                |
| Handle Included:           | No, Not Required              |
| Handle Type:               | Not Applicable                |
|                            |                               |