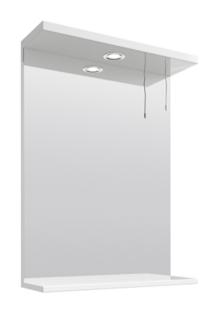

Sales Code: PRC112 Description: 550 Pr Mirror W/1 Light

| Product Dimensions         |                               |
|----------------------------|-------------------------------|
| Height (mm):               | 750                           |
| Width (mm):                | 550                           |
| Depth (mm):                | 170                           |
| Nett Weight (kg):          | 13.17                         |
| Packaging Dimensions       | 20121                         |
| Height (mm):               | 70                            |
| Width (mm):                | 575                           |
| Depth (mm):                | 745                           |
| Gross Weight (kg):         | 13.17                         |
| Packaging Data             | 10.11                         |
|                            | Brown Cardboard Box - Printed |
| Box Colour:                | 1                             |
| Box Qty:                   | <del></del>                   |
| Label Size:                | 100 x 50                      |
| Label Colour:              | Not Applicable                |
| Label Qty:                 | 0                             |
| Outer Box Dimensions (If A | Applicable)                   |
| Height (mm):               |                               |
| Width (mm):                |                               |
| Depth (mm):                |                               |
| Gross Weight (kg):         |                               |
| Barcode:                   | 5055369058426                 |
| Product Details            |                               |
| Country of Origin:         | China                         |
| Fitting Instruction:       | No                            |
| CE Certification:          | No                            |
| FSC Certified Materials:   |                               |
| Colour:                    | Gloss White                   |
| Construction Method:       | Cam & Wood Dowel              |
| Construction Type:         | Flat-Pack                     |
| Cabinet Finish:            | MFC Painted Gloss             |
| Fascia Finish:             | Mdf Painted Gloss             |
| Cabinet Thickness (mm):    |                               |
| Fascia Thickness (mm):     | 18                            |
| Drawer Included:           | No                            |
| Drawer Type:               | Not Applicable                |
| No of Shelves:             | 0                             |
| Hinge Type:                | Not Applicable                |
| Hinge Included:            | No                            |
| Adjustable Legs:           | No, Not Required              |
| Fixings Included:          | Yes                           |
| Handle Style:              | Not Applicable                |
| Waste Shroud:              | Not Applicable                |
| Handle Included:           | No, Not Required              |
| Handle Type:               | Not Applicable                |
|                            |                               |