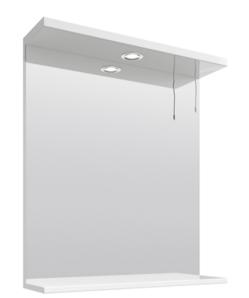

## TECHNICAL DATA SHEET

ROXOR

Sales Code: PRC113

| Product Dimensions         |                               |
|----------------------------|-------------------------------|
| Height (mm):               | 750                           |
| Width (mm):                | 650                           |
| Depth (mm):                | 170                           |
| Nett Weight (kg):          | 15.73                         |
| Packaging Dimensions       |                               |
| Height (mm):               | 70                            |
| Width (mm):                | 675                           |
| Depth (mm):                | 745                           |
| Gross Weight (kg):         | 15.73                         |
| Packaging Data             |                               |
| Box Colour:                | Brown Cardboard Box - Printed |
| Box Qty:                   | 1                             |
| Label Size:                | 100 x 50                      |
| Label Colour:              | Not Applicable                |
| Label Qty:                 | 0                             |
| Outer Box Dimensions (If A | Applicable)                   |
| Height (mm):               | -F.L                          |
| Width (mm):                |                               |
| Depth (mm):                |                               |
| Gross Weight (kg):         |                               |
| Barcode:                   | 5055369058440                 |
| Product Details            |                               |
| Country of Origin:         | China                         |
| Fitting Instruction:       | No                            |
| CE Certification:          | No                            |
| FSC Certified Materials:   |                               |
| Colour:                    | Gloss White                   |
| Construction Method:       | Cam & Wood Dowel              |
| Construction Type:         | Flat-Pack                     |
| Cabinet Finish:            | MFC Painted Gloss             |
| Fascia Finish:             | Mdf Painted Gloss             |
| Cabinet Thickness (mm):    |                               |
| Fascia Thickness (mm):     | 18                            |
| Drawer Included:           | No                            |
| Drawer Type:               | Not Applicable                |
| No of Shelves:             | 0                             |
| Hinge Type:                | Not Applicable                |
| Hinge Included:            | No                            |
| Adjustable Legs:           | No, Not Required              |
| Fixings Included:          | Yes                           |
| Handle Style:              | Not Applicable                |
| Waste Shroud:              | Not Applicable                |
| Handle Included:           | No, Not Required              |
| Handle Type:               | Not Applicable                |