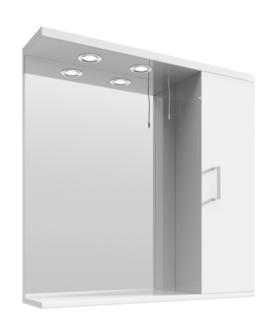

Sales Code: PRC114 Description: 750 Pr Mirror W/ 2 Lights

| Product Dimensions         |                               |
|----------------------------|-------------------------------|
| Height (mm):               | 750                           |
| Width (mm):                | 750                           |
| Depth (mm):                | 170                           |
| Nett Weight (kg):          | 21.92                         |
| Packaging Dimensions       |                               |
| Height (mm):               | 195                           |
| Width (mm):                | 775                           |
| Depth (mm):                | 780                           |
| Gross Weight (kg):         | 21.92                         |
| Packaging Data             |                               |
| Box Colour:                | Brown Cardboard Box - Printed |
| Box Qty:                   | 1                             |
| Label Size:                | 100 x 50                      |
| Label Colour:              | Not Applicable                |
| Label Qty:                 | 0                             |
| Outer Box Dimensions (If A | Applicable)                   |
| Height (mm):               | 7                             |
| Width (mm):                |                               |
| Depth (mm):                |                               |
| Gross Weight (kg):         |                               |
| Barcode:                   | 5055369058457                 |
| Product Details            |                               |
| Country of Origin:         | China                         |
| Fitting Instruction:       | No                            |
| CE Certification:          | No                            |
| FSC Certified Materials:   |                               |
| Colour:                    | Gloss White                   |
| Construction Method:       | Cam & Wood Dowel              |
| Construction Type:         | Rigid                         |
| Cabinet Finish:            | MFC Painted Gloss             |
| Fascia Finish:             | Mdf Painted Gloss             |
| Cabinet Thickness (mm):    |                               |
| Fascia Thickness (mm):     | 18                            |
| Drawer Included:           | No                            |
| Drawer Type:               | Not Applicable                |
| No of Shelves:             | 2                             |
| Hinge Type:                | 95 Degree Clip-On Soft Close  |
| Hinge Included:            | Yes                           |
| Adjustable Legs:           | No, Not Required              |
| Fixings Included:          | Yes                           |
| Handle Style:              | Modern                        |
| Waste Shroud:              | Not Applicable                |
| Handle Included:           | Yes                           |
| Handle Type:               | D-Shape                       |
|                            |                               |