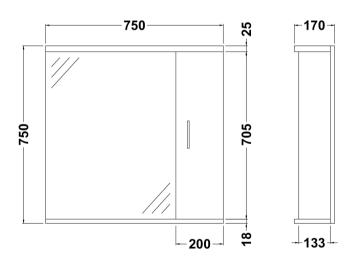

Sales Code: PRC114 Description: 750 Pr Mirror W/ 2 Lights

| Product Dimensions         |                               |
|----------------------------|-------------------------------|
| Height (mm):               | 750                           |
| Width (mm):                | 750                           |
| Depth (mm):                | 170                           |
| Nett Weight (kg):          | 21.92                         |
| Packaging Dimensions       |                               |
| Height (mm):               | 195                           |
| Width (mm):                | 775                           |
| Depth (mm):                | 780                           |
| Gross Weight (kg):         | 21.92                         |
| Packaging Data             |                               |
| Box Colour:                | Brown Cardboard Box - Printed |
| Box Qty:                   | 1                             |
| Label Size:                | 100 x 50                      |
| Label Colour:              | Not Applicable                |
| Label Qty:                 | 0                             |
| Outer Box Dimensions (If A | Applicable)                   |
| Height (mm):               | 7                             |
| Width (mm):                |                               |
| Depth (mm):                |                               |
| Gross Weight (kg):         |                               |
| Barcode:                   | 5055369058457                 |
| Product Details            |                               |
| Country of Origin:         | China                         |
| Fitting Instruction:       | No                            |
| CE Certification:          | No                            |
| FSC Certified Materials:   |                               |
| Colour:                    | Gloss White                   |
| Construction Method:       | Cam & Wood Dowel              |
| Construction Type:         | Rigid                         |
| Cabinet Finish:            | MFC Painted Gloss             |
| Fascia Finish:             | Mdf Painted Gloss             |
| Cabinet Thickness (mm):    |                               |
| Fascia Thickness (mm):     | 18                            |
| Drawer Included:           | No                            |
| Drawer Type:               | Not Applicable                |
| No of Shelves:             | 2                             |
| Hinge Type:                | 95 Degree Clip-On Soft Close  |
| Hinge Included:            | Yes                           |
| Adjustable Legs:           | No, Not Required              |
| Fixings Included:          | Yes                           |
| Handle Style:              | Modern                        |
| Waste Shroud:              | Not Applicable                |
| Handle Included:           | Yes                           |
| Handle Type:               | D-Shape                       |
|                            |                               |