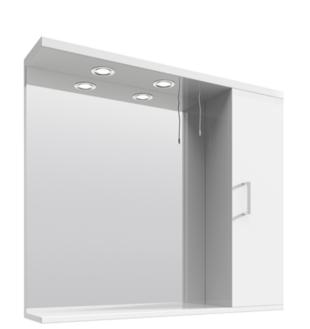

## TECHNICAL DATA SHEET

ROXOR

Sales Code: PRC115

| Product Dimensions                                |                                 |
|---------------------------------------------------|---------------------------------|
| Height (mm):                                      | 750                             |
| Width (mm):                                       | 850                             |
| Depth (mm):                                       | 170                             |
| Nett Weight (kg):                                 | 24.11                           |
| Packaging Dimensions                              |                                 |
| leight (mm):                                      | 195                             |
| Width (mm):                                       | 875                             |
| Depth (mm):                                       | 780                             |
| Gross Weight (kg):                                | 24.11                           |
| Packaging Data                                    |                                 |
| Box Colour:                                       | Brown Cardboard Box - Printed   |
| Box Qty:                                          | 1                               |
| Label Size:                                       | 100 x 50                        |
| Label Colour:                                     | Not Applicable                  |
| Label Qty:                                        | 0                               |
| <b>Outer Box Dimensions (If</b>                   |                                 |
| Height (mm):                                      | (ppheasie)                      |
| Width (mm):                                       |                                 |
| Depth (mm):                                       |                                 |
| Gross Weight (kg):                                |                                 |
| Barcode:                                          | 5055369079902                   |
| Product Details                                   | 3033303013302                   |
|                                                   | China                           |
| Country of Origin:<br>Fitting Instruction:        | No                              |
| TE Certification:                                 | NO                              |
| SC Certified Materials:                           | NU'                             |
| Colour:                                           | Close White                     |
| Construction Method:                              | Gloss White<br>Cam & Wood Dowel |
| Construction Type:                                | Rigid                           |
| Cabinet Finish:                                   | MFC Painted Gloss               |
| Fascia Finish:                                    | MfC Painted Gloss               |
|                                                   | Mul Failleu Gloss               |
| Cabinet Thickness (mm):<br>Fascia Thickness (mm): | 18                              |
| Drawer Included:                                  | No                              |
| Drawer Type:                                      | Not Applicable                  |
| No of Shelves:                                    | 2                               |
|                                                   | 95 Degree Clip-On Soft Close    |
| Hinge Type:<br>Hinge Included:                    | Yes                             |
|                                                   | No, Not Required                |
| Adjustable Legs:<br>Fixings Included:             | Yes                             |
|                                                   | Modern                          |
| Handle Style:<br>Waste Shroud:                    |                                 |
| Vaste Shroud:<br>Handle Included:                 | Not Applicable<br>Yes           |
| Handle Type:                                      | 165                             |