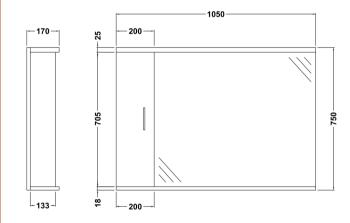

Sales Code: PRC116 Description: 1050 Pr Mirror W/ 3 Lights

| Product Dimensions                 |                                        |
|------------------------------------|----------------------------------------|
| Height (mm):                       | 750                                    |
| Width (mm):                        | 1050                                   |
| Depth (mm):                        | 170                                    |
| Nett Weight (kg):                  | 29.08                                  |
| Packaging Dimensions               |                                        |
| Height (mm):                       | 195                                    |
| Width (mm):                        | 1075                                   |
| Depth (mm):                        | 780                                    |
| Gross Weight (kg):                 | 29.08                                  |
| Packaging Data                     |                                        |
| Box Colour:                        | Brown Cardboard Box - Printed          |
| Box Qty:                           | 1                                      |
| Label Size:                        | 100 x 50                               |
| Label Colour:                      | Not Applicable                         |
| Label Qty:                         | 0                                      |
| Outer Box Dimensions (If A         | Applicable)                            |
| Height (mm):                       | FF ··································· |
| Width (mm):                        |                                        |
| Depth (mm):                        |                                        |
| Gross Weight (kg):                 |                                        |
| Barcode:                           | 5055275830284                          |
| Product Details                    |                                        |
| Country of Origin:                 | China                                  |
| Fitting Instruction:               | No                                     |
| CE Certification:                  | No                                     |
| FSC Certified Materials:           |                                        |
| Colour:                            | Gloss White                            |
| Construction Method:               | Cam & Wood Dowel                       |
| Construction Type:                 | Rigid                                  |
| Cabinet Finish:                    | MFC Painted Gloss                      |
| Fascia Finish:                     | Mdf Painted Gloss                      |
| Cabinet Thickness (mm):            |                                        |
| Fascia Thickness (mm):             | 18                                     |
| Drawer Included:                   | No                                     |
| Drawer Type:                       | Not Applicable                         |
| No of Shelves:                     | 2                                      |
| Hinge Type:                        | 95 Degree Clip-On Soft Close           |
| Hinge Included:                    | Yes                                    |
| Adjustable Legs:                   | No, Not Required                       |
|                                    | Yes                                    |
| Fixings Included:                  |                                        |
| Fixings Included:<br>Handle Style: | Modern                                 |
| Handle Style:<br>Waste Shroud:     | Modern<br>Not Applicable               |
| Handle Style:                      |                                        |