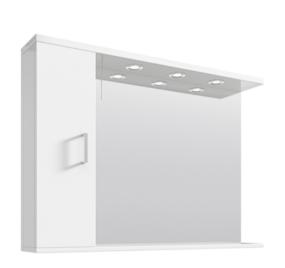

Sales Code: PRC116 Description: 1050 Pr Mirror W/ 3 Lights

| Product Dimensions                 |                                        |
|------------------------------------|----------------------------------------|
| Height (mm):                       | 750                                    |
| Width (mm):                        | 1050                                   |
| Depth (mm):                        | 170                                    |
| Nett Weight (kg):                  | 29.08                                  |
| Packaging Dimensions               |                                        |
| Height (mm):                       | 195                                    |
| Width (mm):                        | 1075                                   |
| Depth (mm):                        | 780                                    |
| Gross Weight (kg):                 | 29.08                                  |
| Packaging Data                     |                                        |
| Box Colour:                        | Brown Cardboard Box - Printed          |
| Box Qty:                           | 1                                      |
| Label Size:                        | 100 x 50                               |
| Label Colour:                      | Not Applicable                         |
| Label Qty:                         | 0                                      |
| Outer Box Dimensions (If A         | Applicable)                            |
| Height (mm):                       | FF ··································· |
| Width (mm):                        |                                        |
| Depth (mm):                        |                                        |
| Gross Weight (kg):                 |                                        |
| Barcode:                           | 5055275830284                          |
| Product Details                    |                                        |
| Country of Origin:                 | China                                  |
| Fitting Instruction:               | No                                     |
| CE Certification:                  | No                                     |
| FSC Certified Materials:           |                                        |
| Colour:                            | Gloss White                            |
| Construction Method:               | Cam & Wood Dowel                       |
| Construction Type:                 | Rigid                                  |
| Cabinet Finish:                    | MFC Painted Gloss                      |
| Fascia Finish:                     | Mdf Painted Gloss                      |
| Cabinet Thickness (mm):            |                                        |
| Fascia Thickness (mm):             | 18                                     |
| Drawer Included:                   | No                                     |
| Drawer Type:                       | Not Applicable                         |
| No of Shelves:                     | 2                                      |
| Hinge Type:                        | 95 Degree Clip-On Soft Close           |
| Hinge Included:                    | Yes                                    |
| Adjustable Legs:                   | No, Not Required                       |
|                                    | Yes                                    |
| Fixings Included:                  |                                        |
| Fixings Included:<br>Handle Style: | Modern                                 |
| Handle Style:<br>Waste Shroud:     | Modern<br>Not Applicable               |
| Handle Style:                      |                                        |