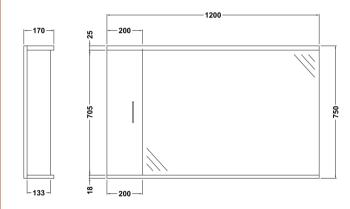

Sales Code: PRC117 **Description:** 1200 Pr Mirror W/ 3 Lights

| <b>Product Dimensions</b>                      |                               |
|------------------------------------------------|-------------------------------|
| Height (mm):                                   | 750                           |
| Width (mm):                                    | 1200                          |
| Depth (mm):                                    | 170                           |
| Nett Weight (kg):                              | 33                            |
| Packaging Dimensions                           |                               |
| Height (mm):                                   | 195                           |
| Width (mm):                                    | 1225                          |
| Depth (mm):                                    | 780                           |
| Gross Weight (kg):                             | 33                            |
| Packaging Data                                 |                               |
| Box Colour:                                    | Brown Cardboard Box - Printed |
| Box Qty:                                       | 1                             |
| Label Size:                                    | 100 x 50                      |
| Label Colour:                                  | Not Applicable                |
| Label Oty:                                     | 0                             |
| Outer Box Dimensions (If App                   | slicable)                     |
| Height (mm):                                   | meane)                        |
| Width (mm):                                    |                               |
| Depth (mm):                                    |                               |
| Gross Weight (kg):                             |                               |
| Barcode:                                       | 5055275830291                 |
| Product Details                                | 3033213030231                 |
|                                                | China                         |
| Country of Origin:                             | No                            |
| Fitting Instruction: CE Certification:         | No                            |
| FSC Certified Materials:                       | NO                            |
| Colour:                                        | Class Wile its                |
| Construction Method:                           | Gloss White Cam & Wood Dowel  |
| Construction Type:                             |                               |
| Cabinet Finish:                                | Rigid  MFC Painted Gloss      |
| Fascia Finish:                                 | Mdf Painted Gloss             |
|                                                | Mul Failiteu Gloss            |
| Cabinet Thickness (mm): Fascia Thickness (mm): | 18                            |
| Drawer Included:                               | No                            |
| Drawer Type:                                   | Not Applicable                |
| No of Shelves:                                 | 2                             |
| Hinge Type:                                    | 95 Degree Clip-On Soft Close  |
| Hinge Included:                                | Yes                           |
| Adjustable Legs:                               | No, Not Required              |
| Fixings Included:                              | Yes                           |
| Handle Style:                                  | Modern                        |
| Waste Shroud:                                  | Not Applicable                |
| Handle Included:                               | Yes                           |
| Handle Type:                                   | D-Shape                       |
| riundic Type.                                  | D Shape                       |