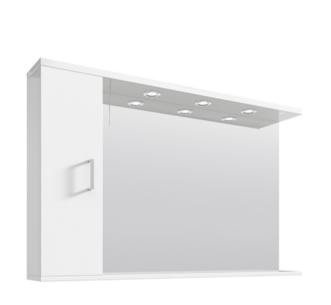

Sales Code: PRC117 **Description:** 1200 Pr Mirror W/ 3 Lights

| <b>Product Dimensions</b>                      |                               |
|------------------------------------------------|-------------------------------|
| Height (mm):                                   | 750                           |
| Width (mm):                                    | 1200                          |
| Depth (mm):                                    | 170                           |
| Nett Weight (kg):                              | 33                            |
| Packaging Dimensions                           |                               |
| Height (mm):                                   | 195                           |
| Width (mm):                                    | 1225                          |
| Depth (mm):                                    | 780                           |
| Gross Weight (kg):                             | 33                            |
| Packaging Data                                 |                               |
| Box Colour:                                    | Brown Cardboard Box - Printed |
| Box Qty:                                       | 1                             |
| Label Size:                                    | 100 x 50                      |
| Label Colour:                                  | Not Applicable                |
| Label Oty:                                     | 0                             |
| Outer Box Dimensions (If App                   | slicable)                     |
| Height (mm):                                   | meane)                        |
| Width (mm):                                    |                               |
| Depth (mm):                                    |                               |
| Gross Weight (kg):                             |                               |
| Barcode:                                       | 5055275830291                 |
| Product Details                                | 3033213030231                 |
|                                                | China                         |
| Country of Origin:                             | No                            |
| Fitting Instruction: CE Certification:         | No                            |
| FSC Certified Materials:                       | NO                            |
| Colour:                                        | Class Wile its                |
| Construction Method:                           | Gloss White Cam & Wood Dowel  |
| Construction Type:                             |                               |
| Cabinet Finish:                                | Rigid  MFC Painted Gloss      |
| Fascia Finish:                                 | Mdf Painted Gloss             |
|                                                | Mul Failiteu Gloss            |
| Cabinet Thickness (mm): Fascia Thickness (mm): | 18                            |
| Drawer Included:                               | No                            |
| Drawer Type:                                   | Not Applicable                |
| No of Shelves:                                 | 2                             |
| Hinge Type:                                    | 95 Degree Clip-On Soft Close  |
| Hinge Included:                                | Yes                           |
| Adjustable Legs:                               | No, Not Required              |
| Fixings Included:                              | Yes                           |
| Handle Style:                                  | Modern                        |
| Waste Shroud:                                  | Not Applicable                |
| Handle Included:                               | Yes                           |
| Handle Type:                                   | D-Shape                       |
| riundic Type.                                  | D Shape                       |