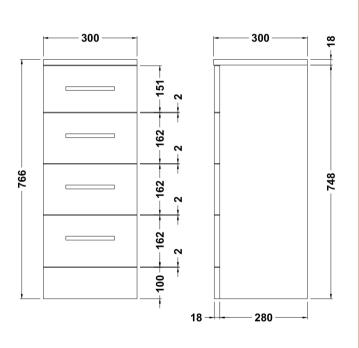

Sales Code: PRC133 Description: 300X300 Pr 4-Drawer Unit

| <b>Product Dimensions</b> |                               |
|---------------------------|-------------------------------|
| Height (mm):              | 766                           |
| Width (mm):               | 300                           |
| Depth (mm):               | 300                           |
| Nett Weight (kg):         | 19.59                         |
| Packaging Dimensions      |                               |
| Height (mm):              | 325                           |
| Width (mm):               | 325                           |
| Depth (mm):               | 810                           |
| Gross Weight (kg):        | 19.59                         |
| Packaging Data            |                               |
| Box Colour:               | Brown Cardboard Box - Printed |
| Box Qty:                  | 1                             |
| Label Size:               | 100 x 50                      |
| Label Colour:             | Not Applicable                |
| Label Qty:                | 0                             |
| Outer Box Dimensions (If  | Applicable)                   |
| Height (mm):              | **                            |
| Width (mm):               |                               |
| Depth (mm):               |                               |
| Gross Weight (kg):        |                               |
| Barcode:                  | 5055275830246                 |
| Product Details           |                               |
| Country of Origin:        | China                         |
| Fitting Instruction:      | No                            |
| CE Certification:         | N/A                           |
| FSC Certified Materials:  | Yes                           |
| Colour:                   | Gloss White                   |
| Construction Method:      | Cam & Wood Dowel              |
| Construction Type:        | Rigid                         |
| Cabinet Finish:           | MFC Painted Gloss             |
| Fascia Finish:            | Mdf Painted Gloss             |
| Cabinet Thickness (mm):   | 16                            |
| Fascia Thickness (mm):    | 18                            |
| Drawer Included:          | Yes                           |
| Drawer Type:              | 16mm MFC Non-Softclose        |
| No of Shelves:            | 0                             |
| Hinge Type:               | Not Applicable                |
| Hinge Included:           | No                            |
| Adjustable Legs:          | No                            |
| Fixings Included:         | No                            |
| Handle Style:             | Modern                        |
| Waste Shroud:             | No                            |
| Handle Included:          | Yes                           |
| Handle Type:              | D-Shape                       |
|                           |                               |