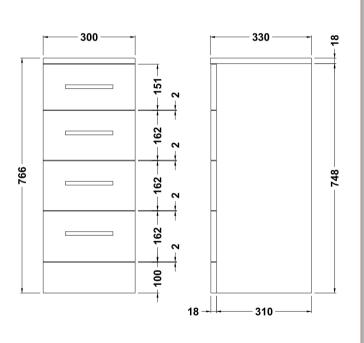

Sales Code: PRC134 Description: 300X330 Pr 4-Drawer Unit

| Product Dimensions       |                               |
|--------------------------|-------------------------------|
| Height (mm):             | 766                           |
| Width (mm):              | 300                           |
| Depth (mm):              | 330                           |
| Nett Weight (kg):        | 19.53                         |
| Packaging Dimensions     |                               |
| Height (mm):             | 355                           |
| Width (mm):              | 325                           |
| Depth (mm):              | 810                           |
| Gross Weight (kg):       | 19.53                         |
| Packaging Data           |                               |
| Box Colour:              | Brown Cardboard Box - Printed |
| Box Qty:                 | 1                             |
| Label Size:              | 100 x 50                      |
| Label Colour:            | Not Applicable                |
| Label Qty:               | 0                             |
| Outer Box Dimensions (If | Applicable)                   |
| Height (mm):             | **                            |
| Width (mm):              |                               |
| Depth (mm):              |                               |
| Gross Weight (kg):       |                               |
| Barcode:                 | 5055275830253                 |
| Product Details          |                               |
| Country of Origin:       | China                         |
| Fitting Instruction:     | No                            |
| CE Certification:        | N/A                           |
| FSC Certified Materials: | Yes                           |
| Colour:                  | Gloss White                   |
| Construction Method:     | Cam & Wood Dowel              |
| Construction Type:       | Rigid                         |
| Cabinet Finish:          | MFC Painted Gloss             |
| Fascia Finish:           | Mdf Painted Gloss             |
| Cabinet Thickness (mm):  | 16                            |
| Fascia Thickness (mm):   | 18                            |
| Drawer Included:         | Yes                           |
| Drawer Type:             | 16mm MFC Non-Softclose        |
| No of Shelves:           | 0                             |
| Hinge Type:              | Not Applicable                |
| Hinge Included:          | No                            |
| Adjustable Legs:         | No                            |
| Fixings Included:        | No                            |
| Handle Style:            | Modern                        |
| Waste Shroud:            | No                            |
| Handle Included:         | Yes                           |
| Handle Type:             | D-Shape                       |
|                          |                               |