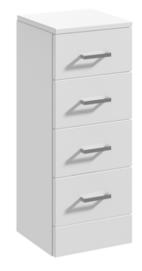

Sales Code: PRC134 Description: 300X330 Pr 4-Drawer Unit

| Product Dimensions       |                               |
|--------------------------|-------------------------------|
| Height (mm):             | 766                           |
| Width (mm):              | 300                           |
| Depth (mm):              | 330                           |
| Nett Weight (kg):        | 19.53                         |
| Packaging Dimensions     |                               |
| Height (mm):             | 355                           |
| Width (mm):              | 325                           |
| Depth (mm):              | 810                           |
| Gross Weight (kg):       | 19.53                         |
| Packaging Data           |                               |
| Box Colour:              | Brown Cardboard Box - Printed |
| Box Qty:                 | 1                             |
| Label Size:              | 100 x 50                      |
| Label Colour:            | Not Applicable                |
| Label Qty:               | 0                             |
| Outer Box Dimensions (If | Applicable)                   |
| Height (mm):             | **                            |
| Width (mm):              |                               |
| Depth (mm):              |                               |
| Gross Weight (kg):       |                               |
| Barcode:                 | 5055275830253                 |
| Product Details          |                               |
| Country of Origin:       | China                         |
| Fitting Instruction:     | No                            |
| CE Certification:        | N/A                           |
| FSC Certified Materials: | Yes                           |
| Colour:                  | Gloss White                   |
| Construction Method:     | Cam & Wood Dowel              |
| Construction Type:       | Rigid                         |
| Cabinet Finish:          | MFC Painted Gloss             |
| Fascia Finish:           | Mdf Painted Gloss             |
| Cabinet Thickness (mm):  | 16                            |
| Fascia Thickness (mm):   | 18                            |
| Drawer Included:         | Yes                           |
| Drawer Type:             | 16mm MFC Non-Softclose        |
| No of Shelves:           | 0                             |
| Hinge Type:              | Not Applicable                |
| Hinge Included:          | No                            |
| Adjustable Legs:         | No                            |
| Fixings Included:        | No                            |
| Handle Style:            | Modern                        |
| Waste Shroud:            | No                            |
| Handle Included:         | Yes                           |
| Handle Type:             | D-Shape                       |
|                          |                               |