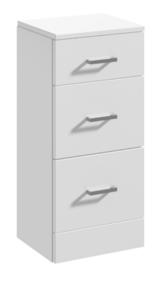

Sales Code: PRC135 Description: 350X300 Pr 3-Drawer Unit

| Product Dimensions         |                               |
|----------------------------|-------------------------------|
| Height (mm):               | 766                           |
| Width (mm):                | 350                           |
| Depth (mm):                | 300                           |
| Nett Weight (kg):          | 18.5                          |
| Packaging Dimensions       |                               |
| Height (mm):               | 325                           |
| Width (mm):                | 375                           |
| Depth (mm):                | 810                           |
| Gross Weight (kg):         | 18.5                          |
| Packaging Data             |                               |
| Box Colour:                | Brown Cardboard Box - Printed |
| Box Qty:                   | 1                             |
| Label Size:                | 100 x 50                      |
| Label Colour:              | Not Applicable                |
| Label Qty:                 | 0                             |
| Outer Box Dimensions (If A | applicable)                   |
| Height (mm):               |                               |
| Width (mm):                |                               |
| Depth (mm):                |                               |
| Gross Weight (kg):         |                               |
| Barcode:                   | 5055369058402                 |
| Product Details            |                               |
| Country of Origin:         | China                         |
| Fitting Instruction:       | No                            |
| CE Certification:          | N/A                           |
| FSC Certified Materials:   | Yes                           |
| Colour:                    | Gloss White                   |
| Construction Method:       | Cam & Wood Dowel              |
| Construction Type:         | Rigid                         |
| Cabinet Finish:            | MFC Painted Gloss             |
| Fascia Finish:             | Mdf Painted Gloss             |
| Cabinet Thickness (mm):    | 16                            |
| Fascia Thickness (mm):     | 18                            |
| Drawer Included:           | Yes                           |
| Drawer Type:               | 16mm MFC Non-Softclose        |
| No of Shelves:             | 0                             |
| Hinge Type:                | Not Applicable                |
| Hinge Included:            | No                            |
| Adjustable Legs:           | No                            |
| Fixings Included:          | No                            |
| Handle Style:              | Modern                        |
| Waste Shroud:              | No                            |
| Handle Included:           | Yes                           |
|                            | D-Shape                       |