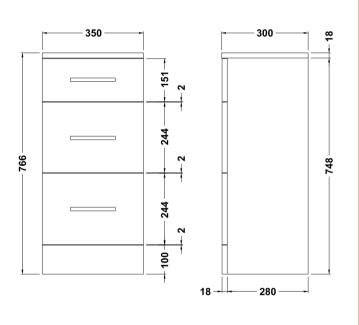

Sales Code: PRC135 Description: 350X300 Pr 3-Drawer Unit

| Product Dimensions         |                               |
|----------------------------|-------------------------------|
| Height (mm):               | 766                           |
| Width (mm):                | 350                           |
| Depth (mm):                | 300                           |
| Nett Weight (kg):          | 18.5                          |
| Packaging Dimensions       |                               |
| Height (mm):               | 325                           |
| Width (mm):                | 375                           |
| Depth (mm):                | 810                           |
| Gross Weight (kg):         | 18.5                          |
| Packaging Data             |                               |
| Box Colour:                | Brown Cardboard Box - Printed |
| Box Qty:                   | 1                             |
| Label Size:                | 100 x 50                      |
| Label Colour:              | Not Applicable                |
| Label Qty:                 | 0                             |
| Outer Box Dimensions (If A | applicable)                   |
| Height (mm):               |                               |
| Width (mm):                |                               |
| Depth (mm):                |                               |
| Gross Weight (kg):         |                               |
| Barcode:                   | 5055369058402                 |
| Product Details            |                               |
| Country of Origin:         | China                         |
| Fitting Instruction:       | No                            |
| CE Certification:          | N/A                           |
| FSC Certified Materials:   | Yes                           |
| Colour:                    | Gloss White                   |
| Construction Method:       | Cam & Wood Dowel              |
| Construction Type:         | Rigid                         |
| Cabinet Finish:            | MFC Painted Gloss             |
| Fascia Finish:             | Mdf Painted Gloss             |
| Cabinet Thickness (mm):    | 16                            |
| Fascia Thickness (mm):     | 18                            |
| Drawer Included:           | Yes                           |
| Drawer Type:               | 16mm MFC Non-Softclose        |
| No of Shelves:             | 0                             |
| Hinge Type:                | Not Applicable                |
| Hinge Included:            | No                            |
| Adjustable Legs:           | No                            |
| Fixings Included:          | No                            |
| Handle Style:              | Modern                        |
| Waste Shroud:              | No                            |
| Handle Included:           | Yes                           |
|                            | D-Shape                       |