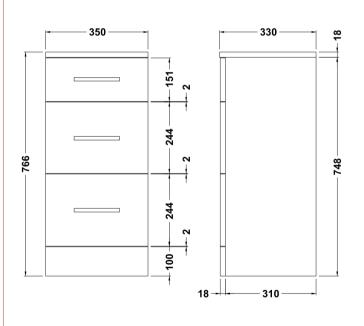

Sales Code: PRC136 Description: 350X330 Pr 3-Drawer Unit

| <b>Product Dimensions</b>  |                               |
|----------------------------|-------------------------------|
| Height (mm):               | 766                           |
| Width (mm):                | 350                           |
| Depth (mm):                | 330                           |
| Nett Weight (kg):          | 20.59                         |
| Packaging Dimensions       |                               |
| Height (mm):               | 355                           |
| Width (mm):                | 375                           |
| Depth (mm):                | 810                           |
| Gross Weight (kg):         | 20.59                         |
| Packaging Data             |                               |
| Box Colour:                | Brown Cardboard Box - Printed |
| Box Qty:                   | 1                             |
| Label Size:                | 100 x 50                      |
| Label Colour:              | Not Applicable                |
| Label Oty:                 | 0                             |
|                            |                               |
| Outer Box Dimensions (If A | присавие                      |
| Height (mm):               |                               |
| Width (mm):                |                               |
| Depth (mm):                |                               |
| Gross Weight (kg):         | F0FF27F020220                 |
| Barcode:                   | 5055275830239                 |
| Product Details            |                               |
| Country of Origin:         | China                         |
| Fitting Instruction:       | No                            |
| CE Certification:          | N/A                           |
| FSC Certified Materials:   | Yes                           |
| Colour:                    | Gloss White                   |
| Construction Method:       | Cam & Wood Dowel              |
| Construction Type:         | Rigid                         |
| Cabinet Finish:            | MFC Painted Gloss             |
| Fascia Finish:             | Mdf Painted Gloss             |
| Cabinet Thickness (mm):    | 16                            |
| Fascia Thickness (mm):     | 18                            |
| Drawer Included:           | Yes                           |
| Drawer Type:               | 16mm MFC Non-Softclose        |
| No of Shelves:             | 0                             |
| Hinge Type:                | Not Applicable                |
| Hinge Included:            | No                            |
| Adjustable Legs:           | No                            |
| Fixings Included:          | No                            |
| Handle Style:              | Modern                        |
| Waste Shroud:              | No                            |
| Handle Included:           | Yes                           |
| Handle Type:               | D-Shape                       |
|                            |                               |