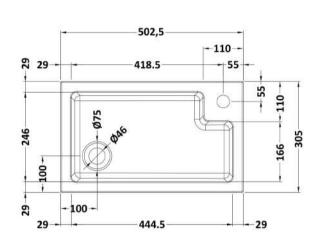

Not Applicable

Handle Type:

Overflow Cover: Not Applicable

Sales Code: PMB023 **Description:** 2 In 1 Polymarble Basin 503 X 305 Fw

| <b>Product Dime</b> | ensions                                                 |                              |  |  |
|---------------------|---------------------------------------------------------|------------------------------|--|--|
| Height (mm):        | 90                                                      |                              |  |  |
| Width (mm):         | 503                                                     |                              |  |  |
| Depth (mm):         | 305                                                     |                              |  |  |
| Nett Weight (kg)    | 10.5                                                    |                              |  |  |
| Packaging Dir       | mensions                                                |                              |  |  |
| Height (mm):        | 90                                                      |                              |  |  |
| Width (mm):         | 525                                                     | 25                           |  |  |
| Depth (mm):         | 380                                                     |                              |  |  |
| Gross Weight (kg    | g): 11                                                  |                              |  |  |
| Packaging Da        | ta                                                      |                              |  |  |
| Box Colour:         | Brown Cardboard Box - P                                 | rown Cardboard Box - Printed |  |  |
| Box Qty:            | 1                                                       |                              |  |  |
| Label Size:         | 100 x 50                                                |                              |  |  |
| Label Colour:       | White Label                                             |                              |  |  |
| Label Qty:          | 2                                                       |                              |  |  |
| Outer Box Dir       | mensions (If Applicable)                                |                              |  |  |
| Height (mm):        |                                                         |                              |  |  |
| Width (mm):         |                                                         |                              |  |  |
| Depth (mm):         |                                                         |                              |  |  |
| Gross Weight (kg    | g):                                                     |                              |  |  |
| Barcode:            | 5056211897248                                           |                              |  |  |
| Product Detai       | ils                                                     |                              |  |  |
| Country of Origin   | n: China                                                |                              |  |  |
| Fitting Instructio  | n: No                                                   |                              |  |  |
| Certification: CI   | E & UKCA: No WRAS: N/A WRAS N                           | lo: N/A                      |  |  |
| Product Material    | : Polymarble                                            |                              |  |  |
| Fixing Supplied:    | No                                                      |                              |  |  |
|                     |                                                         |                              |  |  |
| Pans/Bidets:        | Trap Style: Not Applicable Includes Se                  | at: Not Applicable           |  |  |
| Seats:              | Seat Type: Not Applicable Material: N                   | lot Applicable               |  |  |
|                     | Function: Not Applicable Hinge Type                     | : Not Applicable             |  |  |
|                     | Hinge Material: Not Applicable                          |                              |  |  |
| Cisterns:           | Operating Type: Not Applicable Fittings: Not Applicable |                              |  |  |
|                     | Lever Type: Not Applicable                              |                              |  |  |
|                     |                                                         |                              |  |  |
| Basins:             | Tap Hole: One Taphole Chain Stay H                      | Iole: No                     |  |  |
|                     |                                                         | Reg: Unslotted               |  |  |