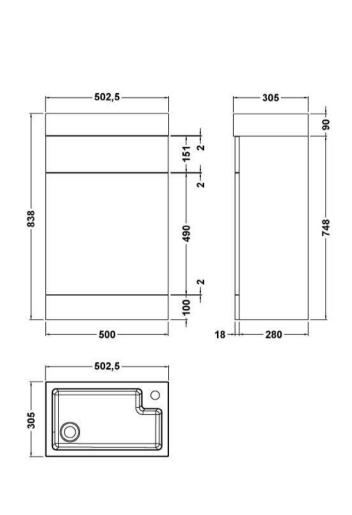

Not Applicable

Handle Type:

Overflow Cover: Not Applicable

Sales Code: PMB023 **Description:** 2 In 1 Polymarble Basin 503 X 305 Fw

| <b>Product Dime</b> | ensions                                                 |                              |  |  |
|---------------------|---------------------------------------------------------|------------------------------|--|--|
| Height (mm):        | 90                                                      |                              |  |  |
| Width (mm):         | 503                                                     |                              |  |  |
| Depth (mm):         | 305                                                     |                              |  |  |
| Nett Weight (kg)    | 10.5                                                    |                              |  |  |
| Packaging Dir       | mensions                                                |                              |  |  |
| Height (mm):        | 90                                                      |                              |  |  |
| Width (mm):         | 525                                                     | 25                           |  |  |
| Depth (mm):         | 380                                                     |                              |  |  |
| Gross Weight (kg    | g): 11                                                  |                              |  |  |
| Packaging Da        | ta                                                      |                              |  |  |
| Box Colour:         | Brown Cardboard Box - P                                 | rown Cardboard Box - Printed |  |  |
| Box Qty:            | 1                                                       |                              |  |  |
| Label Size:         | 100 x 50                                                |                              |  |  |
| Label Colour:       | White Label                                             |                              |  |  |
| Label Qty:          | 2                                                       |                              |  |  |
| Outer Box Dir       | mensions (If Applicable)                                |                              |  |  |
| Height (mm):        |                                                         |                              |  |  |
| Width (mm):         |                                                         |                              |  |  |
| Depth (mm):         |                                                         |                              |  |  |
| Gross Weight (kg    | g):                                                     |                              |  |  |
| Barcode:            | 5056211897248                                           |                              |  |  |
| Product Detai       | ils                                                     |                              |  |  |
| Country of Origin   | n: China                                                |                              |  |  |
| Fitting Instructio  | n: No                                                   |                              |  |  |
| Certification: CI   | E & UKCA: No WRAS: N/A WRAS N                           | lo: N/A                      |  |  |
| Product Material    | : Polymarble                                            |                              |  |  |
| Fixing Supplied:    | No                                                      |                              |  |  |
|                     |                                                         |                              |  |  |
| Pans/Bidets:        | Trap Style: Not Applicable Includes Se                  | at: Not Applicable           |  |  |
| Seats:              | Seat Type: Not Applicable Material: N                   | lot Applicable               |  |  |
|                     | Function: Not Applicable Hinge Type                     | : Not Applicable             |  |  |
|                     | Hinge Material: Not Applicable                          |                              |  |  |
| Cisterns:           | Operating Type: Not Applicable Fittings: Not Applicable |                              |  |  |
|                     | Lever Type: Not Applicable                              |                              |  |  |
|                     |                                                         |                              |  |  |
| Basins:             | Tap Hole: One Taphole Chain Stay H                      | Iole: No                     |  |  |
|                     |                                                         | Reg: Unslotted               |  |  |

Overflow Inc: No

Inner Bowl Depth (mm): 70mm