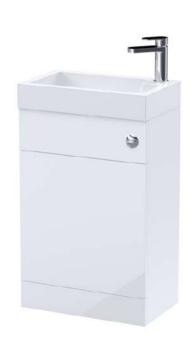

## TECHNICAL DATA SHEET

## ROXOR

Sales Code: PRC141B Description: 500 2 In 1 Wc/Basin Unit





## **Packaging Details**

Barcode: 5056462627007

Sales Code: PRC141 Description: 500X300 Pr W.C. Unit





| <b>Product Dimensions</b>         |                               |  |
|-----------------------------------|-------------------------------|--|
| Height (mm):                      | 766                           |  |
| Width (mm):                       | 500                           |  |
| Depth (mm):                       | 300                           |  |
| Nett Weight (kg):                 | 15.72                         |  |
| <b>Packaging Dimensions</b>       |                               |  |
| Height (mm):                      | 325                           |  |
| Width (mm):                       | 525                           |  |
| Depth (mm):