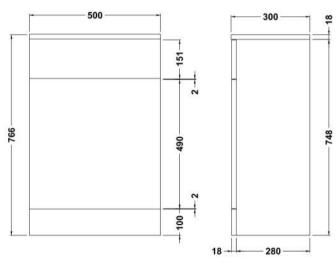

## **Packaging Details**

Barcode: 5056462627007

Sales Code: PRC141 Description: 500X300 Pr W.C. Unit

| <b>Product Dimensions</b>         |                               |  |
|-----------------------------------|-------------------------------|--|
| Height (mm):                      | 766                           |  |
| Width (mm):                       | 500                           |  |
| Depth (mm):                       | 300                           |  |
| Nett Weight (kg):                 | 15.72                         |  |
| <b>Packaging Dimensions</b>       |                               |  |
| Height (mm):                      | 325                           |  |
| Width (mm):                       | 525                           |  |
| Depth (mm):                       | 810                           |  |
| Gross Weight (kg):                | 15.72                         |  |
| Packaging Data                    |                               |  |
| Box Colour:                       | Brown Cardboard Box - Printed |  |
| Box Qty:                          | 1                             |  |
| Label Size:                       | 100 x 50                      |  |
| Label Colour:                     | Not Applicable                |  |
| Label Qty:                        | 0                             |  |
| <b>Outer Box Dimensions (If A</b> | Applicable)                   |  |
| Height (mm):                      |                               |  |
| Width (mm):                       |                               |  |
| Depth (mm):                       |                               |  |
| Gross Weight (kg):                |                               |  |
| Barcode:                          | 5055275830055                 |  |
| <b>Product Details</b>            |                               |  |
| Country of Origin:                | China                         |  |
| Fitting Instruction:              | No                            |  |
| CE & UKCA:                        | N/A                           |  |
| FSC Certified Materials:          | Yes                           |  |
| Colour:                           | Gloss White                   |  |
| Construction Method:              | Cam & Wood Dowel              |  |
| Construction Type:                | Rigid                         |  |
| Cabinet Finish:                   | MFC Painted Gloss             |  |
| Fascia Finish:                    | Mdf Painted Gloss             |  |
| Cabinet Thickness (mm):           | 16                            |  |
| Fascia Thickness (mm):            | 18                            |  |
| Drawer Included:                  | No                            |  |
| Drawer Type:                      | Not Applicable                |  |
| No of Shelves:                    | 0                             |  |
| Hinge Type:                       | Not Applicable                |  |
| Hinge Included:                   | No                            |  |
| Adjustable Legs:                  | No                            |  |
| Fixings Included:                 | No                            |  |
| Handle Style:                     | Not Applicable                |  |
| Waste Shroud:                     | No                            |  |
| Handle Included:                  | No                            |  |