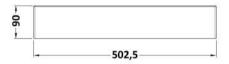

Not Applicable

Handle Type:

Overflow Cover: Not Applicable

Sales Code: PMB023 **Description:** 2 In 1 Polymarble Basin 503 X 305 Fw

| <b>Product Dime</b> | ensions                                                 |                              |  |  |
|---------------------|---------------------------------------------------------|------------------------------|--|--|
| Height (mm):        | 90                                                      |                              |  |  |
| Width (mm):         | 503                                                     |                              |  |  |
| Depth (mm):         | 305                                                     |                              |  |  |
| Nett Weight (kg)    | 10.5                                                    |                              |  |  |
| Packaging Dir       | mensions                                                |                              |  |  |
| Height (mm):        | 90                                                      |                              |  |  |
| Width (mm):         | 525                                                     | 25                           |  |  |
| Depth (mm):         | 380                                                     |                              |  |  |
| Gross Weight (kg    | g): 11                                                  |                              |  |  |
| Packaging Da        | ta                                                      |                              |  |  |
| Box Colour:         | Brown Cardboard Box - P                                 | rown Cardboard Box - Printed |  |  |
| Box Qty:            | 1                                                       |                              |  |  |
| Label Size:         | 100 x 50                                                |                              |  |  |
| Label Colour:       | White Label                                             |                              |  |  |
| Label Qty:          | 2                                                       |                              |  |  |
| Outer Box Dir       | mensions (If Applicable)                                |                              |  |  |
| Height (mm):        |                                                         |                              |  |  |
| Width (mm):         |                                                         |                              |  |  |
| Depth (mm):         |                                                         |                              |  |  |
| Gross Weight (kg    | g):                                                     |                              |  |  |
| Barcode:            | 5056211897248                                           |                              |  |  |
| Product Detai       | ils                                                     |                              |  |  |
| Country of Origin   | n: China                                                |                              |  |  |
| Fitting Instructio  | n: No                                                   |                              |  |  |
| Certification: CI   | E & UKCA: No WRAS: N/A WRAS N                           | lo: N/A                      |  |  |
| Product Material    | : Polymarble                                            |                              |  |  |
| Fixing Supplied:    | No                                                      |                              |  |  |
|                     |                                                         |                              |  |  |
| Pans/Bidets:        | Trap Style: Not Applicable Includes Se                  | at: Not Applicable           |  |  |
| Seats:              | Seat Type: Not Applicable Material: N                   | lot Applicable               |  |  |
|                     | Function: Not Applicable Hinge Type                     | : Not Applicable             |  |  |
|                     | Hinge Material: Not Applicable                          |                              |  |  |
| Cisterns:           | Operating Type: Not Applicable Fittings: Not Applicable |                              |  |  |
|                     | Lever Type: Not Applicable                              |                              |  |  |
|                     |                                                         |                              |  |  |
| Basins:             | Tap Hole: One Taphole Chain Stay H                      | Iole: No                     |  |  |
|                     |                                                         | Reg: Unslotted               |  |  |