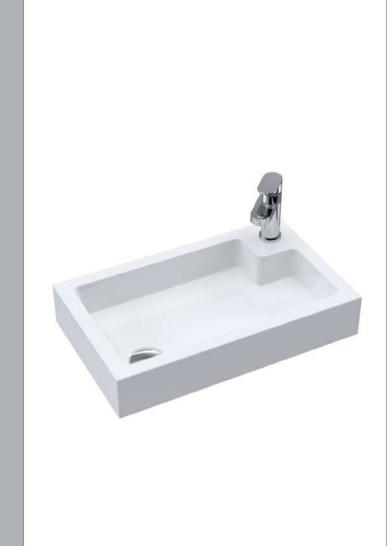

Not Applicable

Handle Type:

Overflow Cover: Not Applicable

Sales Code: PMB023 **Description:** 2 In 1 Polymarble Basin 503 X 305 Fw

| <b>Product Dime</b> | ensions                                                 |                              |  |  |
|---------------------|---------------------------------------------------------|------------------------------|--|--|
| Height (mm):        | 90                                                      |                              |  |  |
| Width (mm):         | 503                                                     |                              |  |  |
| Depth (mm):         | 305                                                     |                              |  |  |
| Nett Weight (kg)    | 10.5                                                    |                              |  |  |
| Packaging Dir       | mensions                                                |                              |  |  |
| Height (mm):        | 90                                                      |                              |  |  |
| Width (mm):         | 525                                                     | 25                           |  |  |
| Depth (mm):         | 380                                                     |                              |  |  |
| Gross Weight (kg    | g): 11                                                  |                              |  |  |
| Packaging Da        | ta                                                      |                              |  |  |
| Box Colour:         | Brown Cardboard Box - P                                 | rown Cardboard Box - Printed |  |  |
| Box Qty:            | 1                                                       |                              |  |  |
| Label Size:         | 100 x 50                                                |                              |  |  |
| Label Colour:       | White Label                                             |                              |  |  |
| Label Qty:          | 2                                                       |                              |  |  |
| Outer Box Dir       | mensions (If Applicable)                                |                              |  |  |
| Height (mm):        |                                                         |                              |  |  |
| Width (mm):         |                                                         |                              |  |  |
| Depth (mm):         |                                                         |                              |  |  |
| Gross Weight (kg    | g):                                                     |                              |  |  |
| Barcode:            | 5056211897248                                           |                              |  |  |
| Product Detai       | ils                                                     |                              |  |  |
| Country of Origin   | n: China                                                |                              |  |  |
| Fitting Instructio  | n: No                                                   |                              |  |  |
| Certification: CI   | E & UKCA: No WRAS: N/A WRAS N                           | lo: N/A                      |  |  |
| Product Material    | : Polymarble                                            |                              |  |  |
| Fixing Supplied:    | No                                                      |                              |  |  |
|                     |                                                         |                              |  |  |
| Pans/Bidets:        | Trap Style: Not Applicable Includes Se                  | at: Not Applicable           |  |  |
| Seats:              | Seat Type: Not Applicable Material: N                   | lot Applicable               |  |  |
|                     | Function: Not Applicable Hinge Type                     | : Not Applicable             |  |  |
|                     | Hinge Material: Not Applicable                          |                              |  |  |
| Cisterns:           | Operating Type: Not Applicable Fittings: Not Applicable |                              |  |  |
|                     | Lever Type: Not Applicable                              |                              |  |  |
|                     |                                                         |                              |  |  |
| Basins:             | Tap Hole: One Taphole Chain Stay H                      | Iole: No                     |  |  |
|                     |                                                         | Reg: Unslotted               |  |  |