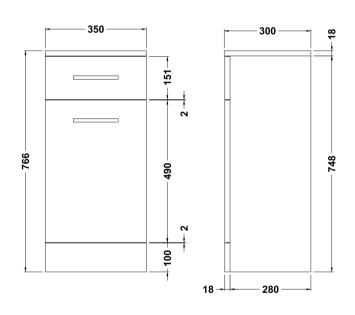

Sales Code: PRC153 Description: 350X300 Pr Laundry Unit

| Height (mm):             | 770                            |
|--------------------------|--------------------------------|
| Width (mm):              | 350                            |
| Depth (mm):              | 300                            |
| Nett Weight (kg):        | 11.6                           |
| Packaging Dimensions     |                                |
| Height (mm):             | 325                            |
| Width (mm):              | 375                            |
| Depth (mm):              | 810                            |
| Gross Weight (kg):       | 11.6                           |
| Packaging Data           |                                |
| Box Colour:              | Brown Cardboard Box - Printed  |
| Box Qty:                 | 1                              |
| Label Size:              | 100 x 50                       |
| Label Colour:            | Not Applicable                 |
| Label Qty:               | 0                              |
| Outer Box Dimensions (If | Applicable)                    |
| Height (mm):             | **                             |
| Width (mm):              |                                |
| Depth (mm):              |                                |
| Gross Weight (kg):       |                                |
| Barcode:                 | 5055275830130                  |
| Product Details          |                                |
| Country of Origin:       | China                          |
| Fitting Instruction:     | No                             |
| CE Certification:        | N/A                            |
| FSC Certified Materials: | Yes                            |
| Colour:                  | Gloss White                    |
| Construction Method:     | Cam & Wood Dowel               |
| Construction Type:       | Rigid                          |
| Cabinet Finish:          | MFC Painted Gloss              |
| Fascia Finish:           | Mdf Painted Gloss              |
| Cabinet Thickness (mm):  | 16                             |
| Fascia Thickness (mm):   | 18                             |
| Drawer Included:         | Yes                            |
| Drawer Type:             | 16mm MFC Non-Softclose         |
| No of Shelves:           | 0                              |
| Hinge Type:              | 95 Degree Unsprung Clip-On S/C |
| Hinge Included:          | Yes                            |
| Adjustable Legs:         | No                             |
| Fixings Included:        | No                             |
| Handle Style:            | Modern                         |
| Waste Shroud:            | No                             |
| Handle Included:         | Yes                            |
| Handle Type:             | D-Shape                        |