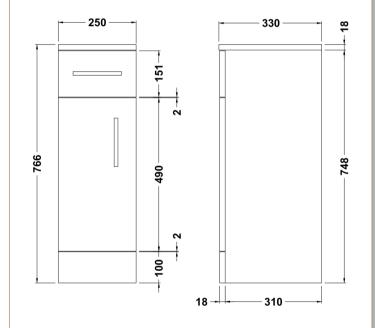

ROXOR

Sales Code: PRC172

| Product Dimensions       |                               |
|--------------------------|-------------------------------|
| Height (mm):             | 766                           |
| Width (mm):              | 250                           |
| Depth (mm):              | 330                           |
| Nett Weight (kg):        | 14.56                         |
| Packaging Dimensions     |                               |
| Height (mm):             | 355                           |
| Width (mm):              | 275                           |
| Depth (mm):              | 810                           |
| Gross Weight (kg):       | 14.56                         |
| Packaging Data           |                               |
| Box Colour:              | Brown Cardboard Box - Printed |
| Box Qty:                 | 1                             |
| Label Size:              | 100 x 50                      |
| Label Colour:            | Not Applicable                |
| Label Qty:               | 0                             |
| Outer Box Dimensions (If | Applicable)                   |
| Height (mm):             |                               |
| Width (mm):              |                               |
| Depth (mm):              |                               |
| Gross Weight (kg):       |                               |
| Barcode:                 | 5055275830086                 |
| Product Details          |                               |
| Country of Origin:       | China                         |
| Fitting Instruction:     | No                            |
| CE Certification:        | N/A                           |
| FSC Certified Materials: | Yes                           |
| Colour:                  | Gloss White                   |
| Construction Method:     | Cam & Wood Dowel              |
| Construction Type:       | Rigid                         |
| Cabinet Finish:          | MFC Painted Gloss             |
| Fascia Finish:           | Mdf Painted Gloss             |
| Cabinet Thickness (mm):  | 16                            |
| Fascia Thickness (mm):   | 18                            |
| Drawer Included:         | Yes                           |
| Drawer Type:             | 16mm MFC Non-Softclose        |
| No of Shelves:           | 1                             |
| Hinge Type:              | 95 Degree Clip-On Soft Close  |
| Hinge Included:          | Yes                           |
| Adjustable Legs:         | No                            |
| Fixings Included:        | No                            |
| Handle Style:            | Modern                        |
| Waste Shroud:            | No                            |
| Handle Included:         | Yes                           |
| Handle Type:             | D-Shape                       |