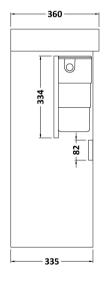

Sales Code: PRC745CB **Description:** 500 Combi Wc/Basin Unit (Inc Cist&Basin)

Handle Included: Handle Type:

| <b>Product Dimensions</b>  |                     |  |
|----------------------------|---------------------|--|
| Height (mm):               | 800                 |  |
| Width (mm):                | 500                 |  |
| Depth (mm):                | 355                 |  |
| Nett Weight (kg):          | 30.5                |  |
| Packaging Dimensions       |                     |  |
| Height (mm):               | 785                 |  |
| Width (mm):                | 525                 |  |
| Depth (mm):                | 370                 |  |
| Gross Weight (kg):         | 30.5                |  |
| Packaging Data             |                     |  |
| Box Colour:                | Brown Cardboard Box |  |
| Box Qty:                   | 1                   |  |
| Label Size:                | 100 x 50            |  |
| Label Colour:              | White Label         |  |
| Label Qty:                 | 2                   |  |
| Outer Box Dimensions (If A | Applicable)         |  |
| Height (mm):               | -FF                 |  |
| Width (mm):                |                     |  |
| Depth (mm):                |                     |  |
| Gross Weight (kg):         |                     |  |
| Barcode:                   | 5056211847854       |  |
| Product Details            |                     |  |
| Country of Origin:         | China               |  |
| Fitting Instruction:       | No                  |  |
| CE Certification:          | N/A                 |  |
| FSC Certified Materials:   | Yes                 |  |
| Colour:                    | Gloss Grey Mist     |  |
| Construction Method:       | Cam & Wood Dowel    |  |
| Construction Type:         | Rigid               |  |
| Cabinet Finish:            | MFC Gloss           |  |
| Fascia Finish:             | MFC Gloss           |  |
| Cabinet Thickness (mm):    | 16                  |  |
| Fascia Thickness (mm):     | 18                  |  |
| Drawer Included:           | No                  |  |
| Drawer Type:               | Not Applicable      |  |
| No of Shelves:             | Not Applicable      |  |
| Hinge Type:                | Not Applicable      |  |
| Hinge Included:            | No                  |  |
| Adjustable Legs:           | No, Not Required    |  |
| Fixings Included:          | No                  |  |
| Handle Style:              | Not Applicable      |  |
| Waste Shroud:              | Not Applicable      |  |
| Handle Included:           | Not Applicable      |  |
| TT 11 70                   |                     |  |