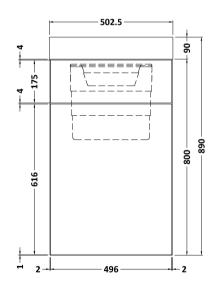

Sales Code: PRC745CB **Description:** 500 Combi Wc/Basin Unit (Inc Cist&Basin)

Handle Included: Handle Type:

| <b>Product Dimensions</b>  |                     |  |
|----------------------------|---------------------|--|
| Height (mm):               | 800                 |  |
| Width (mm):                | 500                 |  |
| Depth (mm):                | 355                 |  |
| Nett Weight (kg):          | 30.5                |  |
| Packaging Dimensions       |                     |  |
| Height (mm):               | 785                 |  |
| Width (mm):                | 525                 |  |
| Depth (mm):                | 370                 |  |
| Gross Weight (kg):         | 30.5                |  |
| Packaging Data             |                     |  |
| Box Colour:                | Brown Cardboard Box |  |
| Box Qty:                   | 1                   |  |
| Label Size:                | 100 x 50            |  |
| Label Colour:              | White Label         |  |
| Label Qty:                 | 2                   |  |
| Outer Box Dimensions (If A | Applicable)         |  |
| Height (mm):               | -FF                 |  |
| Width (mm):                |                     |  |
| Depth (mm):                |                     |  |
| Gross Weight (kg):         |                     |  |
| Barcode:                   | 5056211847854       |  |
| Product Details            |                     |  |
| Country of Origin:         | China               |  |
| Fitting Instruction:       | No                  |  |
| CE Certification:          | N/A                 |  |
| FSC Certified Materials:   | Yes                 |  |
| Colour:                    | Gloss Grey Mist     |  |
| Construction Method:       | Cam & Wood Dowel    |  |
| Construction Type:         | Rigid               |  |
| Cabinet Finish:            | MFC Gloss           |  |
| Fascia Finish:             | MFC Gloss           |  |
| Cabinet Thickness (mm):    | 16                  |  |
| Fascia Thickness (mm):     | 18                  |  |
| Drawer Included:           | No                  |  |
| Drawer Type:               | Not Applicable      |  |
| No of Shelves:             | Not Applicable      |  |
| Hinge Type:                | Not Applicable      |  |
| Hinge Included:            | No                  |  |
| Adjustable Legs:           | No, Not Required    |  |
| Fixings Included:          | No                  |  |
| Handle Style:              | Not Applicable      |  |
| Waste Shroud:              | Not Applicable      |  |
| Handle Included:           | Not Applicable      |  |
| TT 11 70                   |                     |  |