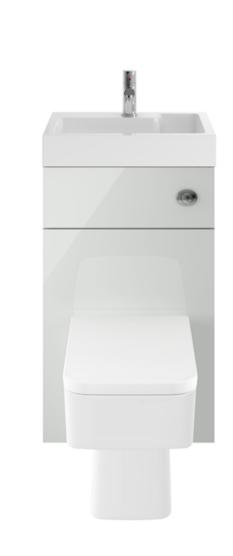

Sales Code: PRC745CB **Description:** 500 Combi Wc/Basin Unit (Inc Cist&Basin)

Handle Included: Handle Type:

| <b>Product Dimensions</b>  |                     |  |
|----------------------------|---------------------|--|
| Height (mm):               | 800                 |  |
| Width (mm):                | 500                 |  |
| Depth (mm):                | 355                 |  |
| Nett Weight (kg):          | 30.5                |  |
| Packaging Dimensions       |                     |  |
| Height (mm):               | 785                 |  |
| Width (mm):                | 525                 |  |
| Depth (mm):                | 370                 |  |
| Gross Weight (kg):         | 30.5                |  |
| Packaging Data             |                     |  |
| Box Colour:                | Brown Cardboard Box |  |
| Box Qty:                   | 1                   |  |
| Label Size:                | 100 x 50            |  |
| Label Colour:              | White Label         |  |
| Label Qty:                 | 2                   |  |
| Outer Box Dimensions (If A | Applicable)         |  |
| Height (mm):               | -FF                 |  |
| Width (mm):                |                     |  |
| Depth (mm):                |                     |  |
| Gross Weight (kg):         |                     |  |
| Barcode:                   | 5056211847854       |  |
| Product Details            |                     |  |
| Country of Origin:         | China               |  |
| Fitting Instruction:       | No                  |  |
| CE Certification:          | N/A                 |  |
| FSC Certified Materials:   | Yes                 |  |
| Colour:                    | Gloss Grey Mist     |  |
| Construction Method:       | Cam & Wood Dowel    |  |
| Construction Type:         | Rigid               |  |
| Cabinet Finish:            | MFC Gloss           |  |
| Fascia Finish:             | MFC Gloss           |  |
| Cabinet Thickness (mm):    | 16                  |  |
| Fascia Thickness (mm):     | 18                  |  |
| Drawer Included:           | No                  |  |
| Drawer Type:               | Not Applicable      |  |
| No of Shelves:             | Not Applicable      |  |
| Hinge Type:                | Not Applicable      |  |
| Hinge Included:            | No                  |  |
| Adjustable Legs:           | No, Not Required    |  |
| Fixings Included:          | No                  |  |
| Handle Style:              | Not Applicable      |  |
| Waste Shroud:              | Not Applicable      |  |
| Handle Included:           | Not Applicable      |  |
| TT 11 70                   |                     |  |