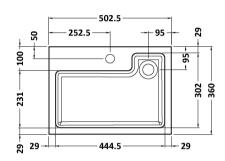

Sales Code: PRC745CB **Description:** 500 Combi Wc/Basin Unit (Inc Cist&Basin)

Handle Included: Handle Type:

| <b>Product Dimensions</b>  |                     |  |
|----------------------------|---------------------|--|
| Height (mm):               | 800                 |  |
| Width (mm):                | 500                 |  |
| Depth (mm):                | 355                 |  |
| Nett Weight (kg):          | 30.5                |  |
| Packaging Dimensions       |                     |  |
| Height (mm):               | 785                 |  |
| Width (mm):                | 525                 |  |
| Depth (mm):                | 370                 |  |
| Gross Weight (kg):         | 30.5                |  |
| Packaging Data             |                     |  |
| Box Colour:                | Brown Cardboard Box |  |
| Box Qty:                   | 1                   |  |
| Label Size:                | 100 x 50            |  |
| Label Colour:              | White Label         |  |
| Label Qty:                 | 2                   |  |
| Outer Box Dimensions (If A | Applicable)         |  |
| Height (mm):               | -FF                 |  |
| Width (mm):                |                     |  |
| Depth (mm):                |                     |  |
| Gross Weight (kg):         |                     |  |
| Barcode:                   | 5056211847854       |  |
| Product Details            |                     |  |
| Country of Origin:         | China               |  |
| Fitting Instruction:       | No                  |  |
| CE Certification:          | N/A                 |  |
| FSC Certified Materials:   | Yes                 |  |
| Colour:                    | Gloss Grey Mist     |  |
| Construction Method:       | Cam & Wood Dowel    |  |
| Construction Type:         | Rigid               |  |
| Cabinet Finish:            | MFC Gloss           |  |
| Fascia Finish:             | MFC Gloss           |  |
| Cabinet Thickness (mm):    | 16                  |  |
| Fascia Thickness (mm):     | 18                  |  |
| Drawer Included:           | No                  |  |
| Drawer Type:               | Not Applicable      |  |
| No of Shelves:             | Not Applicable      |  |
| Hinge Type:                | Not Applicable      |  |
| Hinge Included:            | No                  |  |
| Adjustable Legs:           | No, Not Required    |  |
| Fixings Included:          | No                  |  |
| Handle Style:              | Not Applicable      |  |
| Waste Shroud:              | Not Applicable      |  |
| Handle Included:           | Not Applicable      |  |
| TT 11 70                   |                     |  |