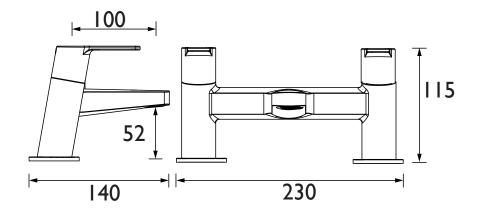

Dimensions (measurements in mm)

| Flow Rates (I/min)    |      |      |    |      |    |      |  |  |
|-----------------------|------|------|----|------|----|------|--|--|
| System Pressure (bar) | 0.3  | 0.5  | 1  | 2    | 3  | 5    |  |  |
| PS2 BF C (mixed)      | 14.2 | 18.4 | 26 | 36.7 | 45 | 58.1 |  |  |

TECHNICAL DATA