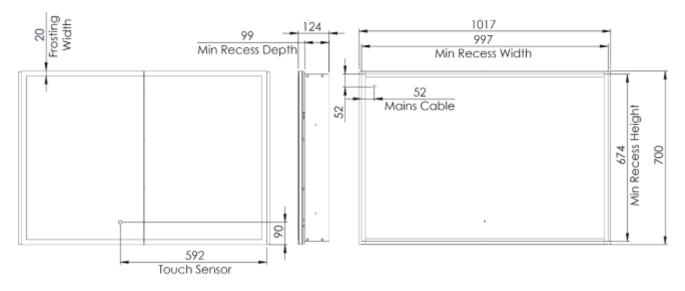

# PUC100

Roper Rhodes, Brassmill Lane Trading Estate, Bath BA1 3JF TEL: 01225 303 900 | techsupport@roperrhodes.co.uk www.RoperRhodes.com

# Materials

Carcass: Extruded Aluminium Door: Double sided mirror Glass: 3mm PVC Backed Carcass end caps: N/A

\*Dimensions are subject to change, customers are advised to measure actual product before commencing installation.

\*\*Fixing point dimensions are for guidance only/the positions of wall fixing must be checked when product is received.

| FAQ's:                                                  | Units | PUC050                                                                                                                                      | PUC065                               | PUC080          | PUC100         |  |
|---------------------------------------------------------|-------|---------------------------------------------------------------------------------------------------------------------------------------------|--------------------------------------|-----------------|----------------|--|
| Internal dimensions (L x W x D)                         | mm    | 600 x 462 x 90                                                                                                                              | 600 x 610 x 90                       | 600 x 762 x 90  | 600 x 962 x 90 |  |
| Shelf dimensions (L x W x D)                            | mm    | 454 x 95 x 8                                                                                                                                | 602 x 95 x 8                         | 756 x 95 x 8    | 954 x 95 x 8   |  |
| Max shelf spacing                                       | mm    | Customer can adjust to suit any spacing requirements                                                                                        |                                      |                 |                |  |
| Distance between door hinges                            | mm    | 400                                                                                                                                         |                                      |                 |                |  |
| Individual door dimensions (L x W x D)                  | mm    | 700 x 500 x 15                                                                                                                              | 700 x 324 x 15                       | 700 x 400 x 15  | 700 x 500 x 15 |  |
| Max door opening angle                                  | 0     | 110                                                                                                                                         |                                      |                 |                |  |
| Max depth with door open                                | mm    | 500                                                                                                                                         | 324                                  | 400             | 500            |  |
| Hanging bracket centres                                 | mm    | N/A – Recessed cabinet                                                                                                                      |                                      |                 |                |  |
| What is the thickness of the mirror glass?              | mm    | 3                                                                                                                                           |                                      |                 |                |  |
| Is the cabinet IP44 rated?                              | -     | Yes – suitable for use in bathroom zone 2                                                                                                   |                                      |                 |                |  |
| What size fuse should I use?                            | -     | Seek the advice of an electrician                                                                                                           |                                      |                 |                |  |
| What is the total power consumption?                    | W     | 36.5                                                                                                                                        | 66                                   | 69              | 73             |  |
| Does the cabinet have an energy rating?                 | -     | Yes – It has an energy rating of: A                                                                                                         |                                      |                 |                |  |
| What is the colour of the light and the Kelvin rating?  | К     | 2700 - 6500                                                                                                                                 |                                      |                 |                |  |
| What is the wattage of the lights?                      | W     | 21.5                                                                                                                                        | 36                                   | 39              | 43             |  |
| Where is the touch sensor/rocker switch located?        | -     | Front bottom right                                                                                                                          | right Front left door – bottom right |                 |                |  |
| Can the LED lighting be replaced?                       | -     | No                                                                                                                                          |                                      |                 |                |  |
| Can the touch sensor be replaced?                       | -     | No                                                                                                                                          |                                      |                 |                |  |
| What is the output of the demister pad?                 | W     | 15 30                                                                                                                                       |                                      |                 |                |  |
| What are the dimensions of the demister pad?<br>(L x W) | mm    | 200 x 300                                                                                                                                   | 150 x 400                            | < 400 200 x 300 |                |  |
| How do I turn on the demister pad?                      | -     | The demister pad will turn on when the LEDs are turned on.                                                                                  |                                      |                 |                |  |
| Are illuminated cabinets supplied with mains cable?     | -     | All illuminated cabinets are supplied with a removeable 500mm mains cable. There is ample storage for excess cable in the back of the unit. |                                      |                 |                |  |

Please allow a tolerance of ±5mm on all dimensions shown. A tolerance of ±2mm applies to product depth.