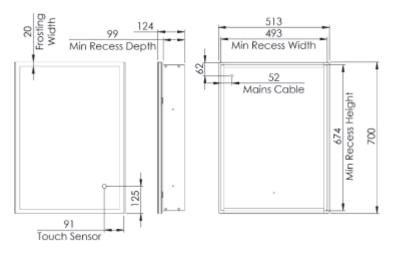

## PUC050

# Materials

Carcass: Extruded Aluminium Door: Double sided mirror Glass: 3mm PVC Backed Carcass end caps: N/A

\*Dimensions are subject to change, customers are advised to measure actual product before commencing installation.

\*\*Fixing point dimensions are for guidance only/the positions of wall fixing must be checked when product is received.

| FAQ's:                                                  | Units | PUC050                                                                                                                                      | PUC065                               | PUC080          | PUC100         |  |
|---------------------------------------------------------|-------|---------------------------------------------------------------------------------------------------------------------------------------------|--------------------------------------|-----------------|----------------|--|
| Internal dimensions (L x W x D)                         | mm    | 600 x 462 x 90                                                                                                                              | 600 x 610 x 90                       | 600 x 762 x 90  | 600 x 962 x 90 |  |
| Shelf dimensions (L x W x D)                            | mm    | 454 x 95 x 8                                                                                                                                | 602 x 95 x 8                         | 756 x 95 x 8    | 954 x 95 x 8   |  |
| Max shelf spacing                                       | mm    | Customer can adjust to suit any spacing requirements                                                                                        |                                      |                 |                |  |
| Distance between door hinges                            | mm    | 400                                                                                                                                         |                                      |                 |                |  |
| Individual door dimensions (L x W x D)                  | mm    | 700 x 500 x 15                                                                                                                              | 700 x 324 x 15                       | 700 x 400 x 15  | 700 x 500 x 15 |  |
| Max door opening angle                                  | 0     | 110                                                                                                                                         |                                      |                 |                |  |
| Max depth with door open                                | mm    | 500                                                                                                                                         | 324                                  | 400             | 500            |  |
| Hanging bracket centres                                 | mm    | N/A – Recessed cabinet                                                                                                                      |                                      |                 |                |  |
| What is the thickness of the mirror glass?              | mm    | 3                                                                                                                                           |                                      |                 |                |  |
| Is the cabinet IP44 rated?                              | -     | Yes – suitable for use in bathroom zone 2                                                                                                   |                                      |                 |                |  |
| What size fuse should I use?                            | -     | Seek the advice of an electrician                                                                                                           |                                      |                 |                |  |
| What is the total power consumption?                    | W     | 36.5                                                                                                                                        | 66                                   | 69              | 73             |  |
| Does the cabinet have an energy rating?                 | -     | Yes – It has an energy rating of: A                                                                                                         |                                      |                 |                |  |
| What is the colour of the light and the Kelvin rating?  | К     | 2700 - 6500                                                                                                                                 |                                      |                 |                |  |
| What is the wattage of the lights?                      | W     | 21.5                                                                                                                                        | 36                                   | 39              | 43             |  |
| Where is the touch sensor/rocker switch located?        | -     | Front bottom right                                                                                                                          | right Front left door – bottom right |                 |                |  |
| Can the LED lighting be replaced?                       | -     | No                                                                                                                                          |                                      |                 |                |  |
| Can the touch sensor be replaced?                       | -     | No                                                                                                                                          |                                      |                 |                |  |
| What is the output of the demister pad?                 | W     | 15 30                                                                                                                                       |                                      |                 |                |  |
| What are the dimensions of the demister pad?<br>(L x W) | mm    | 200 x 300                                                                                                                                   | 150 x 400                            | < 400 200 x 300 |                |  |
| How do I turn on the demister pad?                      | -     | The demister pad will turn on when the LEDs are turned on.                                                                                  |                                      |                 |                |  |
| Are illuminated cabinets supplied with mains cable?     | -     | All illuminated cabinets are supplied with a removeable 500mm mains cable. There is ample storage for excess cable in the back of the unit. |                                      |                 |                |  |

Please allow a tolerance of ±5mm on all dimensions shown. A tolerance of ±2mm applies to product depth.