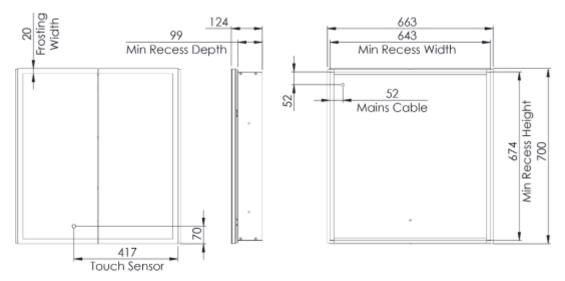

# PUC065

# Materials

Carcass: Extruded Aluminium Door: Double sided mirror Glass: 3mm PVC Backed Carcass end caps: N/A

\*Dimensions are subject to change, customers are advised to measure actual product before commencing installation.

\*\*Fixing point dimensions are for guidance only/the positions of wall fixing must be checked when product is received.

| FAQ's:                                                  | Units | PUC050                                                                                                                                      | PUC065                               | PUC080          | PUC100         |  |
|---------------------------------------------------------|-------|---------------------------------------------------------------------------------------------------------------------------------------------|--------------------------------------|-----------------|----------------|--|
| Internal dimensions (L x W x D)                         | mm    | 600 x 462 x 90                                                                                                                              | 600 x 610 x 90                       | 600 x 762 x 90  | 600 x 962 x 90 |  |
| Shelf dimensions (L x W x D)                            | mm    | 454 x 95 x 8                                                                                                                                | 602 x 95 x 8                         | 756 x 95 x 8    | 954 x 95 x 8   |  |
| Max shelf spacing                                       | mm    | Customer can adjust to suit any spacing requirements                                                                                        |                                      |                 |                |  |
| Distance between door hinges                            | mm    | 400                                                                                                                                         |                                      |                 |                |  |
| Individual door dimensions (L x W x D)                  | mm    | 700 x 500 x 15                                                                                                                              | 700 x 324 x 15                       | 700 x 400 x 15  | 700 x 500 x 15 |  |
| Max door opening angle                                  | 0     | 110                                                                                                                                         |                                      |                 |                |  |
| Max depth with door open                                | mm    | 500                                                                                                                                         | 324                                  | 400             | 500            |  |
| Hanging bracket centres                                 | mm    | N/A – Recessed cabinet                                                                                                                      |                                      |                 |                |  |
| What is the thickness of the mirror glass?              | mm    | 3                                                                                                                                           |                                      |                 |                |  |
| Is the cabinet IP44 rated?                              | -     | Yes – suitable for use in bathroom zone 2                                                                                                   |                                      |                 |                |  |
| What size fuse should I use?                            | -     | Seek the advice of an electrician                                                                                                           |                                      |                 |                |  |
| What is the total power consumption?                    | W     | 36.5                                                                                                                                        | 66                                   | 69              | 73             |  |
| Does the cabinet have an energy rating?                 | -     | Yes – It has an energy rating of: A                                                                                                         |                                      |                 |                |  |
| What is the colour of the light and the Kelvin rating?  | К     | 2700 - 6500                                                                                                                                 |                                      |                 |                |  |
| What is the wattage of the lights?                      | W     | 21.5                                                                                                                                        | 36                                   | 39              | 43             |  |
| Where is the touch sensor/rocker switch located?        | -     | Front bottom right                                                                                                                          | right Front left door – bottom right |                 |                |  |
| Can the LED lighting be replaced?                       | -     | No                                                                                                                                          |                                      |                 |                |  |
| Can the touch sensor be replaced?                       | -     | No                                                                                                                                          |                                      |                 |                |  |
| What is the output of the demister pad?                 | W     | 15 30                                                                                                                                       |                                      |                 |                |  |
| What are the dimensions of the demister pad?<br>(L x W) | mm    | 200 x 300                                                                                                                                   | 150 x 400                            | < 400 200 x 300 |                |  |
| How do I turn on the demister pad?                      | -     | The demister pad will turn on when the LEDs are turned on.                                                                                  |                                      |                 |                |  |
| Are illuminated cabinets supplied with mains cable?     | -     | All illuminated cabinets are supplied with a removeable 500mm mains cable. There is ample storage for excess cable in the back of the unit. |                                      |                 |                |  |

Please allow a tolerance of ±5mm on all dimensions shown. A tolerance of ±2mm applies to product depth.