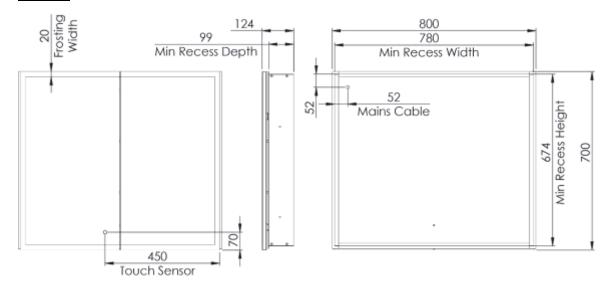

#### PUC080

# Materials

Carcass: Extruded Aluminium Door: Double sided mirror Glass: 3mm PVC Backed Carcass end caps: N/A

\*Dimensions are subject to change, customers are advised to measure actual product before commencing installation.

\*\*Fixing point dimensions are for guidance only/the positions of wall fixing must be checked when product is received.

| FAQ's:                                                  | Units | PUC050                                                                                                                                      | PUC065                               | PUC080          | PUC100         |  |
|---------------------------------------------------------|-------|---------------------------------------------------------------------------------------------------------------------------------------------|--------------------------------------|-----------------|----------------|--|
| Internal dimensions (L x W x D)                         | mm    | 600 x 462 x 90                                                                                                                              | 600 x 610 x 90                       | 600 x 762 x 90  | 600 x 962 x 90 |  |
| Shelf dimensions (L x W x D)                            | mm    | 454 x 95 x 8                                                                                                                                | 602 x 95 x 8                         | 756 x 95 x 8    | 954 x 95 x 8   |  |
| Max shelf spacing                                       | mm    | Customer can adjust to suit any spacing requirements                                                                                        |                                      |                 |                |  |
| Distance between door hinges                            | mm    | 400                                                                                                                                         |                                      |                 |                |  |
| Individual door dimensions (L x W x D)                  | mm    | 700 x 500 x 15                                                                                                                              | 700 x 324 x 15                       | 700 x 400 x 15  | 700 x 500 x 15 |  |
| Max door opening angle                                  | 0     | 110                                                                                                                                         |                                      |                 |                |  |
| Max depth with door open                                | mm    | 500                                                                                                                                         | 324                                  | 400             | 500            |  |
| Hanging bracket centres                                 | mm    | N/A – Recessed cabinet                                                                                                                      |                                      |                 |                |  |
| What is the thickness of the mirror glass?              | mm    | 3                                                                                                                                           |                                      |                 |                |  |
| Is the cabinet IP44 rated?                              | -     | Yes – suitable for use in bathroom zone 2                                                                                                   |                                      |                 |                |  |
| What size fuse should I use?                            | -     | Seek the advice of an electrician                                                                                                           |                                      |                 |                |  |
| What is the total power consumption?                    | W     | 36.5                                                                                                                                        | 66                                   | 69              | 73             |  |
| Does the cabinet have an energy rating?                 | -     | Yes – It has an energy rating of: A                                                                                                         |                                      |                 |                |  |
| What is the colour of the light and the Kelvin rating?  | К     | 2700 - 6500                                                                                                                                 |                                      |                 |                |  |
| What is the wattage of the lights?                      | W     | 21.5                                                                                                                                        | 36                                   | 39              | 43             |  |
| Where is the touch sensor/rocker switch located?        | -     | Front bottom right                                                                                                                          | right Front left door – bottom right |                 |                |  |
| Can the LED lighting be replaced?                       | -     | No                                                                                                                                          |                                      |                 |                |  |
| Can the touch sensor be replaced?                       | -     | No                                                                                                                                          |                                      |                 |                |  |
| What is the output of the demister pad?                 | W     | 15 30                                                                                                                                       |                                      |                 |                |  |
| What are the dimensions of the demister pad?<br>(L x W) | mm    | 200 x 300                                                                                                                                   | 150 x 400                            | < 400 200 x 300 |                |  |
| How do I turn on the demister pad?                      | -     | The demister pad will turn on when the LEDs are turned on.                                                                                  |                                      |                 |                |  |
| Are illuminated cabinets supplied with mains cable?     | -     | All illuminated cabinets are supplied with a removeable 500mm mains cable. There is ample storage for excess cable in the back of the unit. |                                      |                 |                |  |

Please allow a tolerance of ±5mm on all dimensions shown. A tolerance of ±2mm applies to product depth.