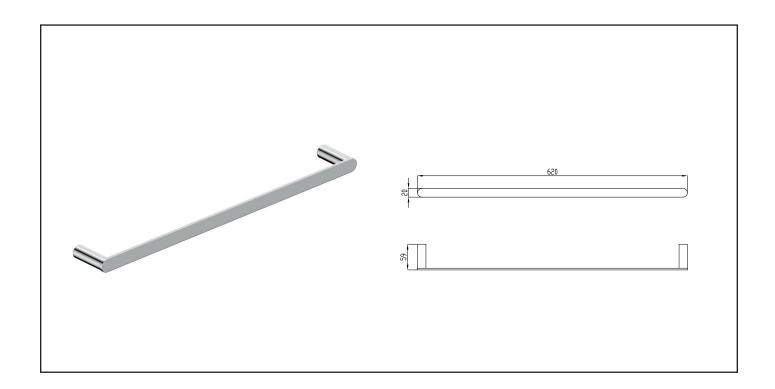

## **RAK - Petit Round**

## Towel Rail | 600

| Dimensions: | 620w x 59d x 20h                               |
|-------------|------------------------------------------------|
| Colour:     | Chrome (C), Nickel (N), Black (B) and Gold (G) |
| Code:       | RAKPER9910-60X                                 |
| Warranty:   | 15 Years                                       |
| Weight:     | 0.6 kg                                         |