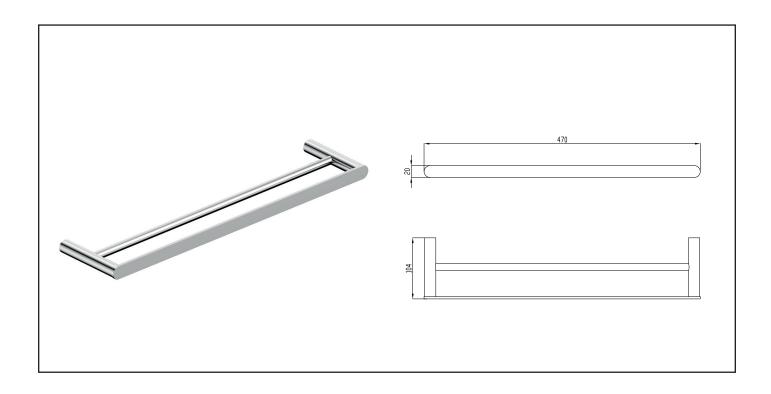

## **RAK - Petit Round**

## Double Towel Rail | 450

| Dimensions: | 470w x 104d x 20h                              |
|-------------|------------------------------------------------|
| Colour:     | Chrome (C), Nickel (N), Black (B) and Gold (G) |
| Code:       | RAKPER9912-45X                                 |
| Warranty:   | 15 Years                                       |
| Weight:     | 0.7 kg                                         |