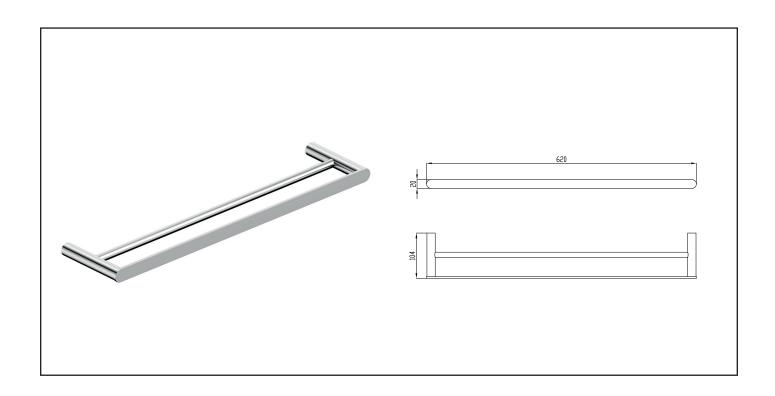

## RAK - Petit Round Double Towel Rail | 600

| Dimensions: | 620w x 104d x 20h                              |
|-------------|------------------------------------------------|
| Colour:     | Chrome (C), Nickel (N), Black (B) and Gold (G) |
| Code:       | RAKPER9912-60X                                 |
| Warranty:   | 15 Years                                       |
| Weight:     | 0.9 kg                                         |