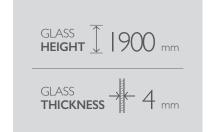

## SPECIFICATIONS:

- Fully framed door with ball catch closing mechanism
- Full length integral handle on inside and outside of door
- Full length cushion seals and deflector guide

- Outward opening doors must be hinged from the wall only
- Reversible for left or right hand fixing