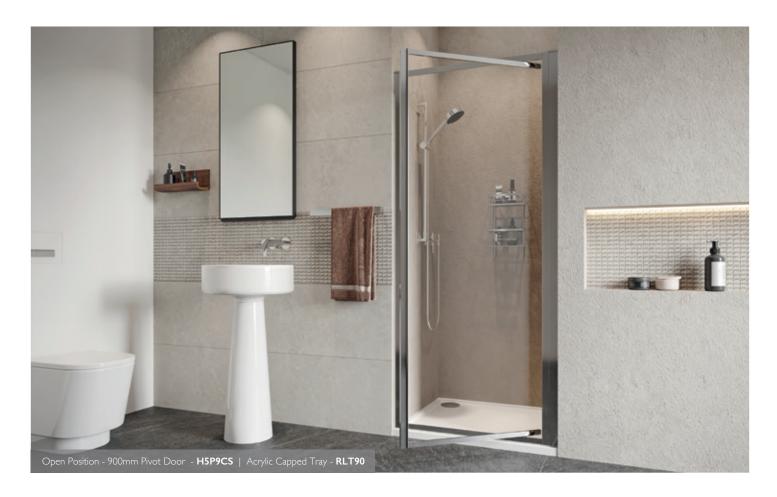

## Pivot Door

The simplicity of the Haven Framed Pivot Door creates a stunning and contemporary showering solution. The Pivot Door takes up minimal external space when opened and can be installed in an alcove or with a side panel.

## SPECIFICATIONS:

- Fully framed door with ball catch closing mechanism
- Full length integral handle on inside and outside of door
- Full length cushion seals and deflector guide

- Outward opening doors must be hinged from the wall only
- Reversible for left or right hand fixing