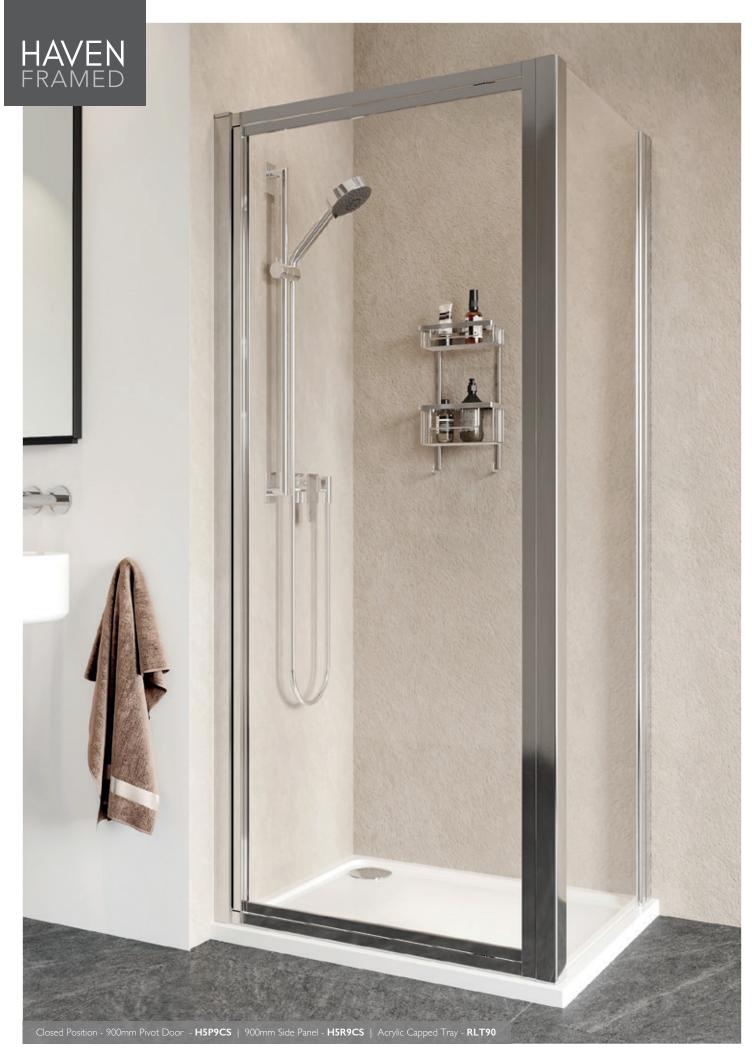

## Pivot Door

The simplicity of the Haven Framed Pivot Door creates a stunning and contemporary showering solution. The Pivot Door takes up minimal external space when opened and can be installed in an alcove or with a side panel.

## SPECIFICATIONS:

- Fully framed door with ball catch closing mechanism
- Full length integral handle on inside and outside of door
- Full length cushion seals and deflector guide

- Outward opening doors must be hinged from the wall only
- Reversible for left or right hand fixing

| Code    | Size<br>(mm) | Aperture<br>(mm) | Adjustment (mm) Alcove Fitting | Adjustment (mm)<br>With Side Panel |
|---------|--------------|------------------|--------------------------------|------------------------------------|
| H5P7CS  | 700          | 425              | 635 - 695                      | 637 - 697                          |
| H5P76CS | 760          | 485              | 695 - 755                      | 697 - 757                          |
| H5P8CS  | 800          | 525              | 735 - 795                      | 737 - 797                          |
| H5P9CS  | 900          | 625              | 835 - 895                      | 837 - 897                          |