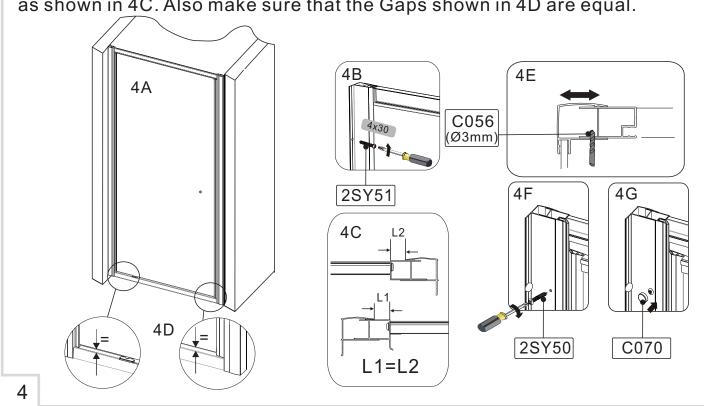

When the enclosure is between your two walls you can then fix your wall profiles to the walls using the fixing screws provided.

Equalise the gaps on either side of the upright profiles and fix using 2SY50 as shown in 4C. Also make sure that the Gaps shown in 4D are equal.