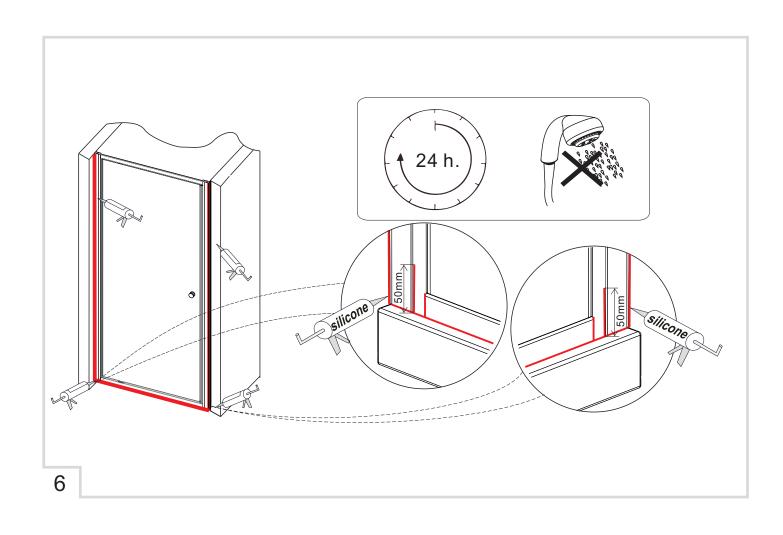

## **ATTENTION**

If you install the product in a way that differs from this manual this will void all guarantees. Before installation check that the product meets all your requirements and is not damaged. By proceeding with installation, You accept the condition of the product. The wall plugs supplied with the installation kit are for use in solid walls. Hollow or 'stud partition' walls will require alternative fixings. Please consult your local hardware supplier for the correct type.