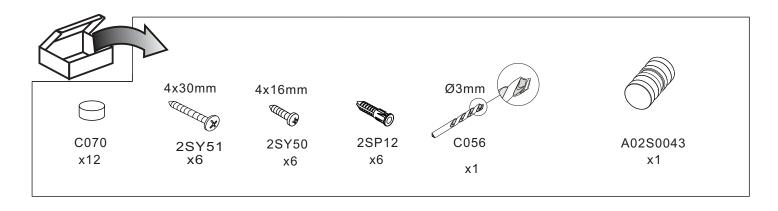

| NO. | Qty | Part No. |
|-----|-----|----------|
| 1   | 2   | A02S0020 |
| 2   | 6   | 2SY51    |
| 3   | 6   | 2SY50    |
| 4   | 1   | A02S0033 |
| 5   | 1   | А        |

| NO. | Qty | Part No. |  |
|-----|-----|----------|--|
| 6   | 12  | C070     |  |
| 7   | 1   | A12S0023 |  |
| 8   | 6   | 2SP12    |  |
| 9   | 1   | C055     |  |
| 10  | 1   | A02S0040 |  |