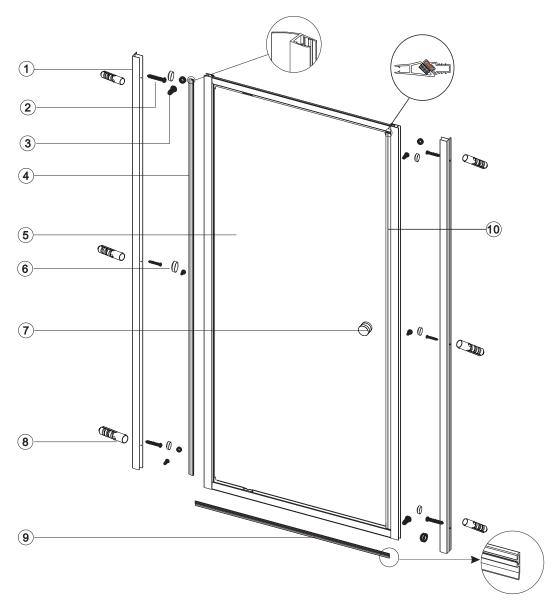

| NO. | Qty | Part No. |
|-----|-----|----------|
| 1   | 2   | A02S0020 |
| 2   | 6   | 2SY51    |
| 3   | 6   | 2SY50    |
| 4   | 1   | A02S0033 |
| 5   | 1   | А        |

| NO. | Qty | Part No. |  |
|-----|-----|----------|--|
| 6   | 12  | C070     |  |
| 7   | 1   | A12S0023 |  |
| 8   | 6   | 2SP12    |  |
| 9   | 1   | C055     |  |
| 10  | 1   | A02S0040 |  |