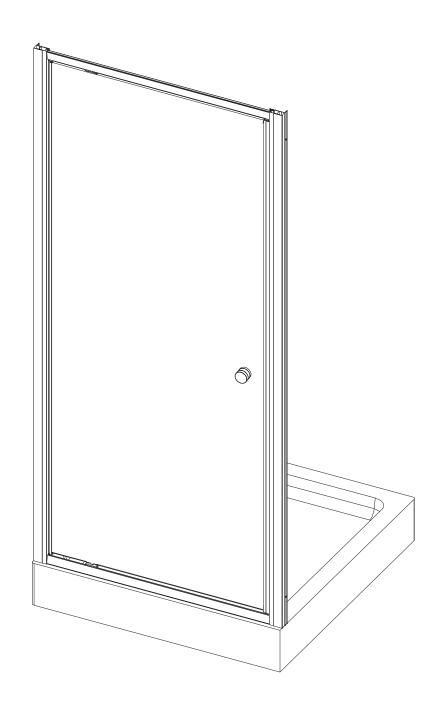

## PIVOT DOOR

## **INSTALLATION GUIDE**

| Size | Product code | Adjustment | Opening space |
|------|--------------|------------|---------------|
| 760  | A1206B0      | 710-750    | 490           |
| 800  | A1206D0      | 750-790    | 530           |
| 900  | A1206E0      | 850-890    | 630           |