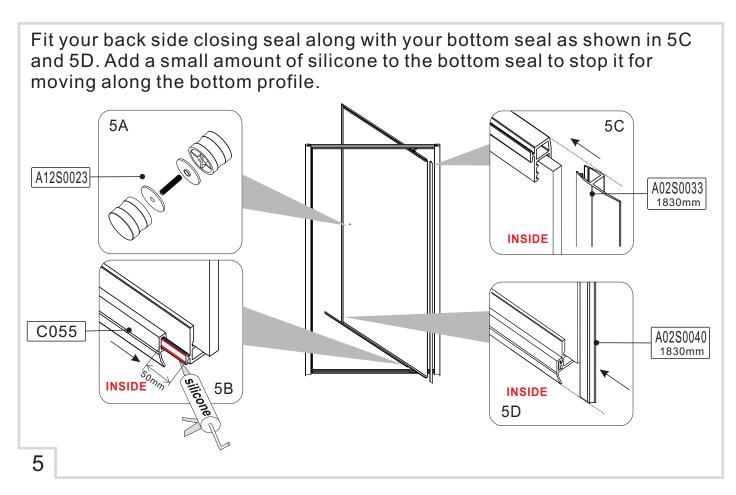

| NO. | Qty | Part No. |
|-----|-----|----------|
| 1   | 2   | A02S0020 |
| 2   | 6   | 2SY51    |
| 3   | 6   | 2SY50    |
| 4   | 1   | A02S0033 |
| 5   | 1   | А        |

| NO. | Qty | Part No. |  |
|-----|-----|----------|--|
| 6   | 12  | C070     |  |
| 7   | 1   | A12S0023 |  |
| 8   | 6   | 2SP12    |  |
| 9   | 1   | C055     |  |
| 10  | 1   | A02S0040 |  |