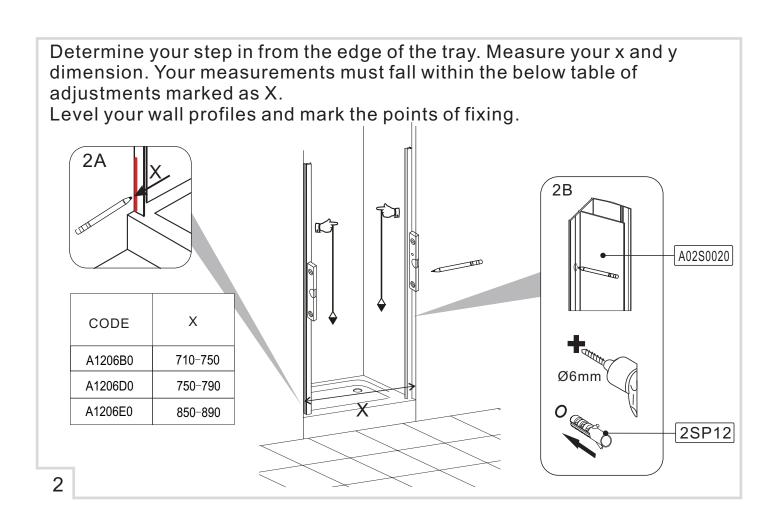

## **INSTALLATION GUIDE**

| Size | Product code | Adjustment | Opening space |
|------|--------------|------------|---------------|
| 760  | A1206B0      | 710-750    | 490           |
| 800  | A1206D0      | 750-790    | 530           |
| 900  | A1206E0      | 850-890    | 630           |

## **ATTENTION**

If you install the product in a way that differs from this manual this will void all guarantees. Before installation check that the product meets all your requirements and is not damaged. By proceeding with installation, You accept the condition of the product. The wall plugs supplied with the installation kit are for use in solid walls. Hollow or 'stud partition' walls will require alternative fixings. Please consult your local hardware supplier for the correct type.