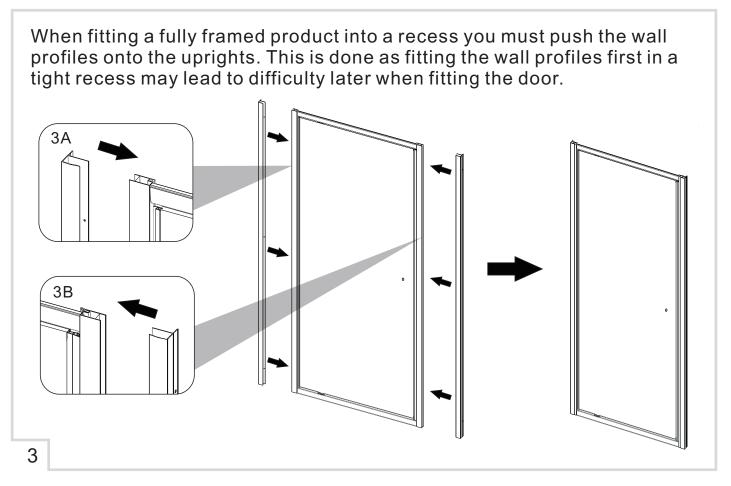

## **ATTENTION**

If you install the product in a way that differs from this manual this will void all guarantees. Before installation check that the product meets all your requirements and is not damaged. By proceeding with installation, You accept the condition of the product. The wall plugs supplied with the installation kit are for use in solid walls. Hollow or 'stud partition' walls will require alternative fixings. Please consult your local hardware supplier for the correct type.