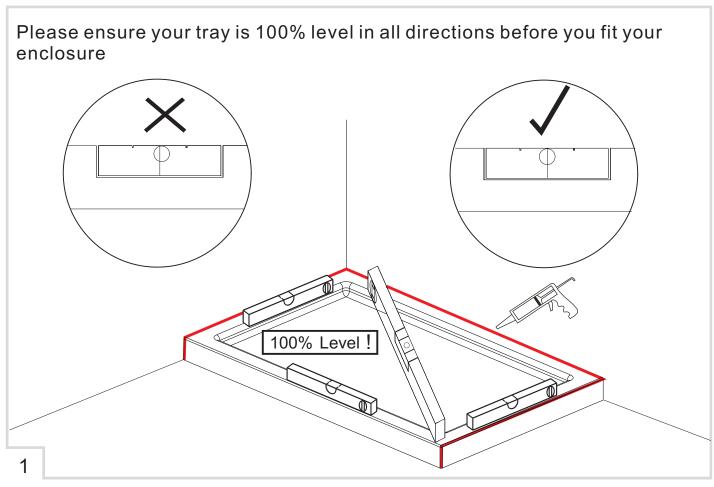

## **ATTENTION**

If you install the product in a way that differs from this manual this will void all guarantees. Before installation check that the product meets all your requirements and is not damaged. By proceeding with installation, You accept the condition of the product. The wall plugs supplied with the installation kit are for use in solid walls. Hollow or 'stud partition' walls will require alternative fixings. Please consult your local hardware supplier for the correct type.