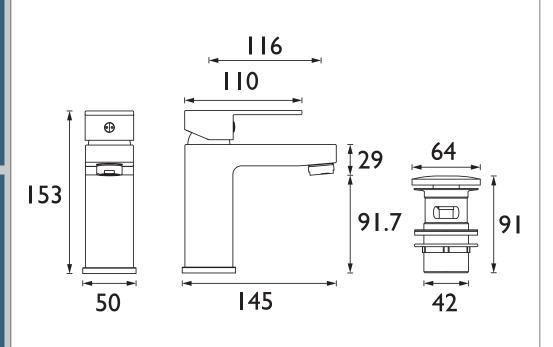

| M24 Housed Flow Limiter 5lpm      |  |  |  |
| Number of Tap Holes:              | 1                                 |  |  |  |
| Valve/Cartridge Type:             | 35mm Single Lever Cartridge       |  |  |  |
| Plumbing System Requirements:     | Suitable for all plumbing systems |  |  |  |
| Minimum Dynamic Pressure (bar):   | 0.4 bar                           |  |  |  |
| Maximum Dynamic Pressure (bar):   | 5.0 bar                           |  |  |  |
| Maximum Hot Water Temperature °C: | 60 °C                             |  |  |  |
| Maximum Static Pressure (bar):    | 10 bar                            |  |  |  |
| Flow Type:                        | Single                            |  |  |  |
| Isolation Included:               | No                                |  |  |  |





| Flow Rates (I/min)    |     |     |     |     |     |     |  |  |
|-----------------------|-----|-----|-----|-----|-----|-----|--|--|
| System Pressure (bar) | 0.4 | 0.5 | 1   | 2   | 3   | 5   |  |  |
| QB BAS C (mixed)      | 2.9 | 3.2 | 4.3 | 5.0 | 4.4 | 4.7 |  |  |

## TECHNICAL DATA SHEET