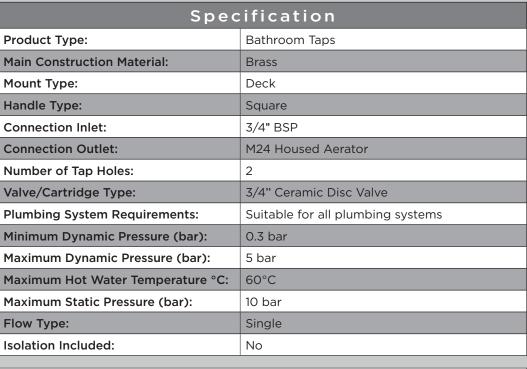

Qubo Bath Shower Mixer Chrome



|   |               |     | res  |   |
|---|---------------|-----|------|---|
| _ | $\sim$ $\sim$ | TII | raci | 4 |
|   | Ca            | uu  | ıcə. | ٠ |
|   |               |     |      |   |

- Long life 1/4 turn ceramic disc valves for added durability and smooth control.
- Robust metal fixing nut to secure the tap in place reducing the risk of loosening over time.
- Rub clean handset limescale and debris build-up is quickly and easily removed by rubbing a finger or a cloth over the nozzles.
- A hard-wearing, flawless, scratch resistant chrome finish that lasts for years. Salt spray tested to ensure added durability.
- 10-year parts and 1 year labour guarantee for peace of mind.
- Co-ordinating Bathroom taps available.

## **Product Certifications:**









## TECHNICAL DATA SHEET