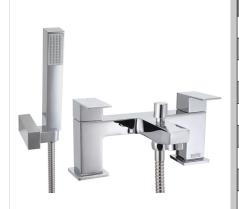

## QUBO Tap Range Qubo Bath Shower Mixer Chrome

|   |               |     | res  |   |
|---|---------------|-----|------|---|
| _ | $\sim$ $\sim$ | TII | raci | 4 |
|   | Ca            | uu  | ıcə. | ٠ |
|   |               |     |      |   |

- Long life 1/4 turn ceramic disc valves for added durability and smooth control.
- Robust metal fixing nut to secure the tap in place reducing the risk of loosening over time.
- Rub clean handset limescale and debris build-up is quickly and easily removed by rubbing a finger or a cloth over the nozzles.
- A hard-wearing, flawless, scratch resistant chrome finish that lasts for years. Salt spray tested to ensure added durability.
- 10-year parts and 1 year labour guarantee for peace of mind.
- Co-ordinating Bathroom taps available.