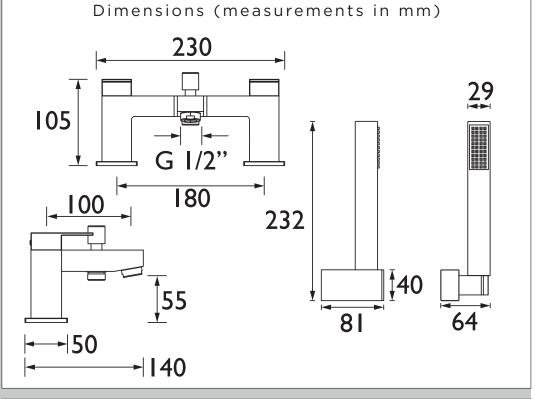

bo Bath Shower Mixer Chrome



|   |               |     | res  |   |
|---|---------------|-----|------|---|
| _ | $\sim$ $\sim$ | TII | raci | 4 |
|   | Ca            | uu  | ıcə. | ٠ |
|   |               |     |      |   |

- Long life 1/4 turn ceramic disc valves for added durability and smooth control.
- Robust metal fixing nut to secure the tap in place reducing the risk of loosening over time.
- Rub clean handset limescale and debris build-up is quickly and easily removed by rubbing a finger or a cloth over the nozzles.
- A hard-wearing, flawless, scratch resistant chrome finish that lasts for years. Salt spray tested to ensure added durability.
- 10-year parts and 1 year labour guarantee for peace of mind.
- Co-ordinating Bathroom taps available.

## **Product Certifications:**









## TECHNICAL DATA SHEET