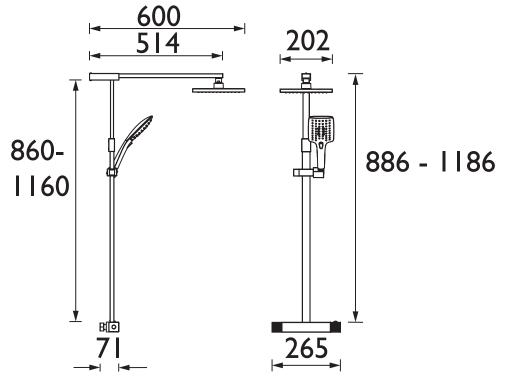

## Product Certifications:

For more products, visit our website: <a href="http://www.bristan.com">http://www.bristan.com</a>

| Specification                       |                                        |  |  |  |  |
|-------------------------------------|----------------------------------------|--|--|--|--|
| Product Type:                       | Mixer Shower                           |  |  |  |  |
| Main Construction Material:         | Brass                                  |  |  |  |  |
| Connection Inlet:                   | 15mm Compression                       |  |  |  |  |
| Connection Outlet:                  | G ½"                                   |  |  |  |  |
| Number of Controls:                 | 2                                      |  |  |  |  |
| Flow Control Valve Type:            | Thermostatic Cartridge                 |  |  |  |  |
| Plumbing System:                    | Suitable for all plumbing systems      |  |  |  |  |
| Minimum Dynamic Pressure: (bar)     | 0.5                                    |  |  |  |  |
| Maximum Dynamic Pressure: (bar)     | 5.0                                    |  |  |  |  |
| Maximum Static Pressure: (bar)      | 10                                     |  |  |  |  |
| Maximum Hot Water Temperature: (°C) | 80                                     |  |  |  |  |
| Pre-set Outlet Temperature: (°C)    | 38                                     |  |  |  |  |
| Isolation Included:                 | No                                     |  |  |  |  |
| Check Valve Supplied:               | No                                     |  |  |  |  |
| Shower Kit:                         | Telescopic rigid riser with fixed head |  |  |  |  |