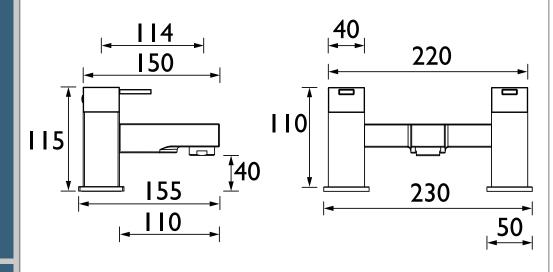

| Valve/Cartridge Type:             | 3/4" Ceramic Disc Valves          |  |  |  |
| Plumbing System Requirements:     | Suitable for all plumbing systems |  |  |  |
| Minimum Dynamic Pressure:         | 0.3 bar                           |  |  |  |
| Maximum Dynamic Pressure:         | 5.0 bar                           |  |  |  |
| Maximum Hot Water Temperature: °C | 65°                               |  |  |  |
| Maximum Static Pressure: (bar)    | 10 bar                            |  |  |  |
| Flow Type:                        | Single Flow                       |  |  |  |
| Isolation Included:               | No                                |  |  |  |

Dimensions (measurements in mm)

#### **Product Certifications:**





For more products, visit our website: http://www.bristan.com





| Flow Rates (I/min)    |      |       |      |      |      |      |  |  |
|-----------------------|------|-------|------|------|------|------|--|--|
| System Pressure (bar) | 0.3  | 0.5   | 1    | 2    | 3    | 5    |  |  |
| QD BF C               | 13.8 | 17.88 | 24.9 | 35.6 | 43.8 | 56.8 |  |  |

# TECHNICAL