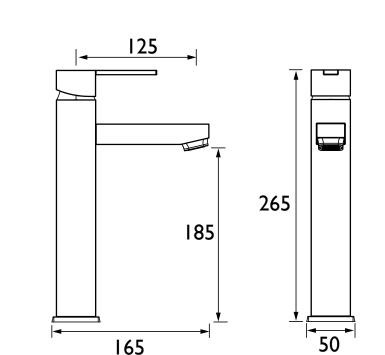

(bar):   | 0.4 bar                           |  |  |  |
| Maximum Dynamic Pressure (bar):   | 5.0 bar                           |  |  |  |
| Maximum Hot Water Temperature °C: | 60°C                              |  |  |  |
| Maximum Static Pressure (bar):    | 10 bar                            |  |  |  |
| Flow Type:                        | Single                            |  |  |  |
| Isolation Included:               | No                                |  |  |  |

Dimensions (measurements in mm)

## Features:

- Long life ceramic cartridge for added durability and ease of use
- Metal fixing nut for added durability
- Flexible tails included
- Minimum working pressure of 0.4 bar

## **Product Certifications:**

Water Label

For more products, visit our website: http://www.bristan.com





|                            | Flow Rates (l/min)