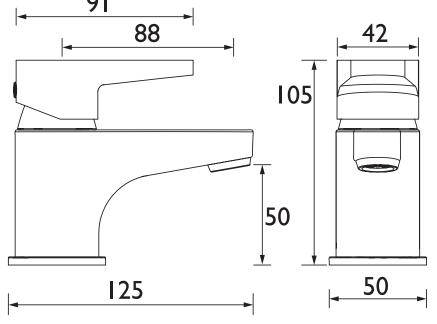

# 91

Dimensions (measurements in mm)

| Flow Rates (I/min)    |     |     |      |    |      |      |  |  |  |  |
|-----------------------|-----|-----|------|----|------|------|--|--|--|--|
| System Pressure (bar) | 0.2 | 0.5 | 1    | 2  | 3    | 5    |  |  |  |  |
| QST BASNW C (mixed)   | 6.9 | 11  | 15.5 | 22 | 26.9 | 34.7 |  |  |  |  |