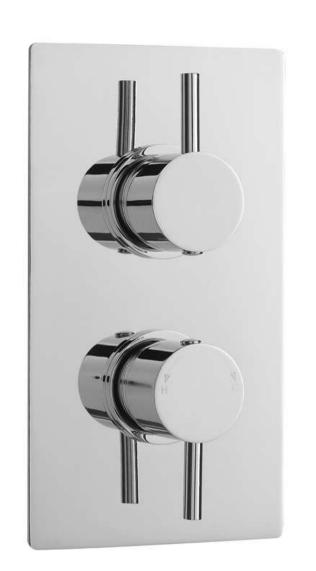

## TECHNICAL DATA SHEET

ROXOR

Sales Code: QUEV51

**Description:** Quest Twin Valve Rectangular Plate

| Product Dimensions               |                                           |
|----------------------------------|-------------------------------------------|
| Length (mm):                     |                                           |
| Width (mm):                      | 120                                       |
| Height (mm):                     | 215                                       |
| Depth (mm):                      | 135                                       |
| Nett Weight (kg):                | 2.71                                      |
| Packaging Dimensions             |                                           |
| Length (mm):                     | 250                                       |
| Width (mm):                      | 240                                       |
| Height (mm):                     | 110                                       |
| Gross Weight (kg):               | 2.71                                      |
| Packaging Data                   |                                           |
| Box Colour:                      | White Cardboard Box                       |
| Box Qty:                         | 0                                         |
| Label Size:                      | 0 X 0                                     |
| Label Colour:                    | White Label                               |
| Label Qty:                       | 0                                         |
|                                  |                                           |
| Outer Box Dimensions (If A       | sppncable)                                |
| Length (mm):                     | 500                                       |
| Width (mm):                      | 500                                       |
| Height (mm):                     | 370                                       |
| Depth (mm):                      | 270                                       |
| Gross Weight (kg):               | 16                                        |
| Barcode:                         | 5055146197218                             |
| Product Details                  |                                           |
| Country of Origin:               | United Kingdom                            |
| Fitting Instruction:             | Yes                                       |
| Product Material:                | Brass/ABS                                 |
| Mount Type:                      | Wall                                      |
| Outlet Elbow Supplied:           | No                                        |
| Easy Clean:                      | Not Applicable                            |
| Head Included:                   | No                                        |
| Handset Included:                | No                                        |
| Body Jets Included:              | Not Applicable                            |
| No of Body Jets:                 | Not Applicable                            |
| Operating Pressure (bar):        | 0.1                                       |
| Valve/Cartridge Type:            | 1/4 Turn Ceramic Disc                     |
| Flow Rates (L/min): 0.1 bar: 5.5 | 0.5 bar: 14 1 bar: 20 2 bar: 29 3 bar: 44 |
| TMV2 Approved: No                | Approval No: N/A                          |
| TMV3 Approved: No                | Approval No: N/A                          |
| WRAS Approved: Yes               | Approval No: 2204707                      |
| Head Function:                   | Not Applicable                            |
| Handset Function:                | Not Applicable                            |
| Body Jet Info:                   | Not Applicable                            |
| Pipe Size:                       | 15 mm (1/2" Bsp)                          |
| Pipe Centres:                    | N/A                                       |
| Colour/Finish:                   | Chrome                                    |
| Hose Included:                   | Not Applicable                            |
|                                  |                                           |