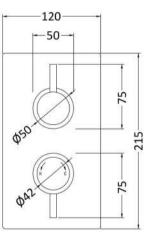

## TECHNICAL DATA SHEET

ROXOR

Sales Code: QUEV51

**Description:** Quest Twin Valve Rectangular Plate

| Product Dimensions               |                                           |
|----------------------------------|-------------------------------------------|
| Length (mm):                     |                                           |
| Width (mm):                      | 120                                       |
| Height (mm):                     | 215                                       |
| Depth (mm):                      | 135                                       |
| Nett Weight (kg):                | 2.71                                      |
| Packaging Dimensions             |                                           |
| Length (mm):                     | 250                                       |
| Width (mm):                      | 240                                       |
| Height (mm):                     | 110                                       |
| Gross Weight (kg):               | 2.71                                      |
| Packaging Data                   |                                           |
| Box Colour:                      | White Cardboard Box                       |
| Box Qty:                         | 0                                         |
| Label Size:                      | 0 X 0                                     |
| Label Colour:                    | White Label                               |
| Label Qty:                       | 0                                         |
|                                  |                                           |
| Outer Box Dimensions (If A       | sppncable)                                |
| Length (mm):                     | 500                                       |
| Width (mm):                      | 500                                       |
| Height (mm):                     | 370                                       |
| Depth (mm):                      | 270                                       |
| Gross Weight (kg):               | 16                                        |
| Barcode:                         | 5055146197218                             |
| Product Details                  |                                           |
| Country of Origin:               | United Kingdom                            |
| Fitting Instruction:             | Yes                                       |
| Product Material:                | Brass/ABS                                 |
| Mount Type:                      | Wall                                      |
| Outlet Elbow Supplied:           | No                                        |
| Easy Clean:                      | Not Applicable                            |
| Head Included:                   | No                                        |
| Handset Included:                | No                                        |
| Body Jets Included:              | Not Applicable                            |
| No of Body Jets:                 | Not Applicable                            |
| Operating Pressure (bar):        | 0.1                                       |
| Valve/Cartridge Type:            | 1/4 Turn Ceramic Disc                     |
| Flow Rates (L/min): 0.1 bar: 5.5 | 0.5 bar: 14 1 bar: 20 2 bar: 29 3 bar: 44 |
| TMV2 Approved: No                | Approval No: N/A                          |
| TMV3 Approved: No                | Approval No: N/A                          |
| WRAS Approved: Yes               | Approval No: 2204707                      |
| Head Function:                   | Not Applicable                            |
| Handset Function:                | Not Applicable                            |
| Body Jet Info:                   | Not Applicable                            |
| Pipe Size:                       | 15 mm (1/2" Bsp)                          |
| Pipe Centres:                    | N/A                                       |
| Colour/Finish:                   | Chrome                                    |
| Hose Included:                   | Not Applicable                            |
|                                  |                                           |