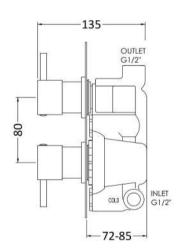

## TECHNICAL DATA SHEET

ROXOR

Sales Code: QUEV51

**Description:** Quest Twin Valve Rectangular Plate

| Product Dimensions               |                                           |
|----------------------------------|-------------------------------------------|
| Length (mm):                     |                                           |
| Width (mm):                      | 120                                       |
| Height (mm):                     | 215                                       |
| Depth (mm):                      | 135                                       |
| Nett Weight (kg):                | 2.71                                      |
| Packaging Dimensions             |                                           |
| Length (mm):                     | 250                                       |
| Width (mm):                      | 240                                       |
| Height (mm):                     | 110                                       |
| Gross Weight (kg):               | 2.71                                      |
| Packaging Data                   |                                           |
| Box Colour:                      | White Cardboard Box                       |
| Box Qty:                         | 0                                         |
| Label Size:                      | 0 X 0                                     |
| Label Colour:                    | White Label                               |
| Label Qty:                       | 0                                         |
|                                  |                                           |
| Outer Box Dimensions (If A       | sppncable)                                |
| Length (mm):                     | 500                                       |
| Width (mm):                      | 500                                       |
| Height (mm):                     | 370                                       |
| Depth (mm):                      | 270                                       |
| Gross Weight (kg):               | 16                                        |
| Barcode:                         | 5055146197218                             |
| Product Details                  |                                           |
| Country of Origin:               | United Kingdom                            |
| Fitting Instruction:             | Yes                                       |
| Product Material:                | Brass/ABS                                 |
| Mount Type:                      | Wall                                      |
| Outlet Elbow Supplied:           | No                                        |
| Easy Clean:                      | Not Applicable                            |
| Head Included:                   | No                                        |
| Handset Included:                | No                                        |
| Body Jets Included:              | Not Applicable                            |
| No of Body Jets:                 | Not Applicable                            |
| Operating Pressure (bar):        | 0.1                                       |
| Valve/Cartridge Type:            | 1/4 Turn Ceramic Disc                     |
| Flow Rates (L/min): 0.1 bar: 5.5 | 0.5 bar: 14 1 bar: 20 2 bar: 29 3 bar: 44 |
| TMV2 Approved: No                | Approval No: N/A                          |
| TMV3 Approved: No                | Approval No: N/A                          |
| WRAS Approved: Yes               | Approval No: 2204707                      |
| Head Function:                   | Not Applicable                            |
| Handset Function:                | Not Applicable                            |
| Body Jet Info:                   | Not Applicable                            |
| Pipe Size:                       | 15 mm (1/2" Bsp)                          |
| Pipe Centres:                    | N/A                                       |
| Colour/Finish:                   | Chrome                                    |
| Hose Included:                   | Not Applicable                            |
|                                  |                                           |