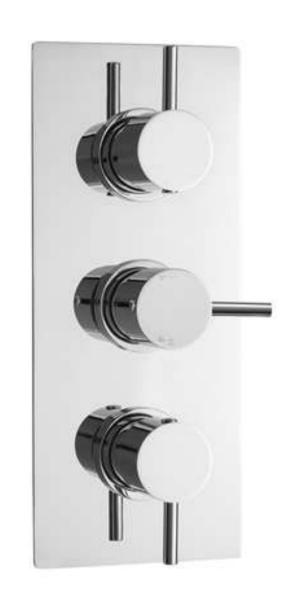

## TECHNICAL DATA SHEET

ROXOR

Sales Code: QUEV53

**Description:** Quest Triple Valve Rectangular Plate

| Product Dimensions               |                       |
|----------------------------------|-----------------------|
| Length (mm):                     |                       |
| Width (mm):                      | 120                   |
| Height (mm):                     | 280                   |
| Depth (mm):                      | 135                   |
| Nett Weight (kg):                | 3.62                  |
| Packaging Dimensions             |                       |
| Length (mm):                     | 320                   |
| Width (mm):                      | 250                   |
| Height (mm):                     | 110                   |
| Gross Weight (kg):               | 3.62                  |
| Packaging Data                   | 0.02                  |
| Box Colour:                      | White Cardboard Box   |
| Box Qty:                         |                       |
| Label Size:                      | 0 x 0                 |
| Label Colour:                    | White Label           |
| Label Qty:                       | 0                     |
| ~ ~ ~                            |                       |
| Outer Box Dimensions (If .       | Appicable)            |
| Length (mm):                     | 500                   |
| Width (mm):                      | 500                   |
| Height (mm):                     | 400                   |
| Depth (mm):                      | <u>340</u><br>22      |
| Gross Weight (kg):<br>Barcode:   | 5055146197201         |
|                                  | 5055146197201         |
| Product Details                  |                       |
| Country of Origin:               | United Kingdom        |
| Fitting Instruction:             | Yes                   |
| Product Material:                | Brass/ABS             |
| Mount Type:                      | Wall                  |
| Outlet Elbow Supplied:           | No                    |
| Easy Clean:                      | Not Applicable        |
| Head Included:                   | No                    |
| Handset Included:                | No                    |
| Body Jets Included:              | Not Applicable        |
| No of Body Jets:                 | Not Applicable        |
| Operating Pressure (bar):        | 0.1                   |
| Valve/Cartridge Type:            | 1/4 Turn Ceramic Disc |
| Flow Rates (L/min): 0.1 bar: 5.5 |                       |
| TMV2 Approved: No                | Approval No: N/A      |
| TMV3 Approved: No                | Approval No: N/A      |
| WRAS Approved: Yes               | Approval No: 2204707  |
| Head Function:                   | Not Applicable        |
| Handset Function:                | Not Applicable        |
| Body Jet Info:                   | Not Applicable        |
| Pipe Size:                       | 15 mm (1/2" Bsp)      |
| Pipe Centres:                    | N/A                   |
| Colour/Finish:                   | Chrome                |
| Hose Included:                   | Not Applicable        |
| No. of Outlets:                  | 2                     |