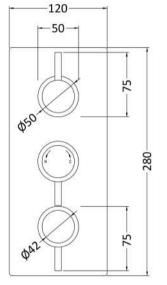

## TECHNICAL DATA SHEET

ROXOR

Sales Code: QUEV53

**Description:** Quest Triple Valve Rectangular Plate

| Product Dimensions               |                       |
|----------------------------------|-----------------------|
| Length (mm):                     |                       |
| Width (mm):                      | 120                   |
| Height (mm):                     | 280                   |
| Depth (mm):                      | 135                   |
| Nett Weight (kg):                | 3.62                  |
| Packaging Dimensions             |                       |
| Length (mm):                     | 320                   |
| Width (mm):                      | 250                   |
| Height (mm):                     | 110                   |
| Gross Weight (kg):               | 3.62                  |
| Packaging Data                   | 0.02                  |
| Box Colour:                      | White Cardboard Box   |
| Box Qty:                         |                       |
| Label Size:                      | 0 x 0                 |
| Label Colour:                    | White Label           |
| Label Qty:                       | 0                     |
| ~ ~ ~                            |                       |
| Outer Box Dimensions (If .       | Appicable)            |
| Length (mm):                     | 500                   |
| Width (mm):                      | 500                   |
| Height (mm):                     | 400                   |
| Depth (mm):                      | <u>340</u><br>22      |
| Gross Weight (kg):<br>Barcode:   | 5055146197201         |
|                                  | 5055146197201         |
| Product Details                  |                       |
| Country of Origin:               | United Kingdom        |
| Fitting Instruction:             | Yes                   |
| Product Material:                | Brass/ABS             |
| Mount Type:                      | Wall                  |
| Outlet Elbow Supplied:           | No                    |
| Easy Clean:                      | Not Applicable        |
| Head Included:                   | No                    |
| Handset Included:                | No                    |
| Body Jets Included:              | Not Applicable        |
| No of Body Jets:                 | Not Applicable        |
| Operating Pressure (bar):        | 0.1                   |
| Valve/Cartridge Type:            | 1/4 Turn Ceramic Disc |
| Flow Rates (L/min): 0.1 bar: 5.5 |                       |
| TMV2 Approved: No                | Approval No: N/A      |
| TMV3 Approved: No                | Approval No: N/A      |
| WRAS Approved: Yes               | Approval No: 2204707  |
| Head Function:                   | Not Applicable        |
| Handset Function:                | Not Applicable        |
| Body Jet Info:                   | Not Applicable        |
| Pipe Size:                       | 15 mm (1/2" Bsp)      |
| Pipe Centres:                    | N/A                   |
| Colour/Finish:                   | Chrome                |
| Hose Included:                   | Not Applicable        |
| No. of Outlets:                  | 2                     |