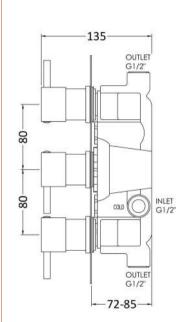

## TECHNICAL DATA SHEET

ROXOR

Sales Code: QUEV53

**Description:** Quest Triple Valve Rectangular Plate

| Product Dimensions               |                       |
|----------------------------------|-----------------------|
| Length (mm):                     |                       |
| Width (mm):                      | 120                   |
| Height (mm):                     | 280                   |
| Depth (mm):                      | 135                   |
| Nett Weight (kg):                | 3.62                  |
| Packaging Dimensions             |                       |
| Length (mm):                     | 320                   |
| Width (mm):                      | 250                   |
| Height (mm):                     | 110                   |
| Gross Weight (kg):               | 3.62                  |
| Packaging Data                   | 0.02                  |
| Box Colour:                      | White Cardboard Box   |
| Box Qty:                         |                       |
| Label Size:                      | 0 x 0                 |
| Label Colour:                    | White Label           |
| Label Qty:                       | 0                     |
| ~ ~ ~                            |                       |
| Outer Box Dimensions (If .       | Appicable)            |
| Length (mm):                     | 500                   |
| Width (mm):                      | 500                   |
| Height (mm):                     | 400                   |
| Depth (mm):                      | <u>340</u><br>22      |
| Gross Weight (kg):<br>Barcode:   | 5055146197201         |
|                                  | 5055146197201         |
| Product Details                  |                       |
| Country of Origin:               | United Kingdom        |
| Fitting Instruction:             | Yes                   |
| Product Material:                | Brass/ABS             |
| Mount Type:                      | Wall                  |
| Outlet Elbow Supplied:           | No                    |
| Easy Clean:                      | Not Applicable        |
| Head Included:                   | No                    |
| Handset Included:                | No                    |
| Body Jets Included:              | Not Applicable        |
| No of Body Jets:                 | Not Applicable        |
| Operating Pressure (bar):        | 0.1                   |
| Valve/Cartridge Type:            | 1/4 Turn Ceramic Disc |
| Flow Rates (L/min): 0.1 bar: 5.5 |                       |
| TMV2 Approved: No                | Approval No: N/A      |
| TMV3 Approved: No                | Approval No: N/A      |
| WRAS Approved: Yes               | Approval No: 2204707  |
| Head Function:                   | Not Applicable        |
| Handset Function:                | Not Applicable        |
| Body Jet Info:                   | Not Applicable        |
| Pipe Size:                       | 15 mm (1/2" Bsp)      |
| Pipe Centres:                    | N/A                   |
| Colour/Finish:                   | Chrome                |
| Hose Included:                   | Not Applicable        |
| No. of Outlets:                  | 2                     |